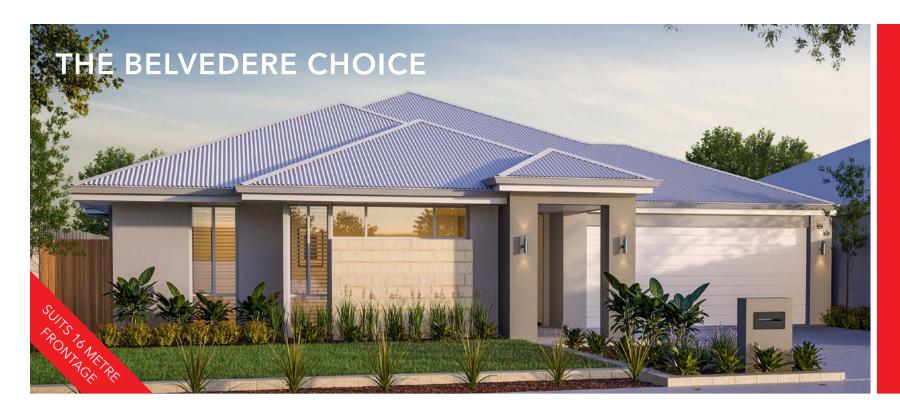

## **CHOICE SERIES**

| HOUSE      | 175.95m <sup>2</sup> |
|------------|----------------------|
| ALFRESCO   | 18.83m <sup>2</sup>  |
| PORTICO    | 5.58m <sup>2</sup>   |
| GARAGE     | 36.17m <sup>2</sup>  |
| TOTAL AREA | 236.54m <sup>2</sup> |