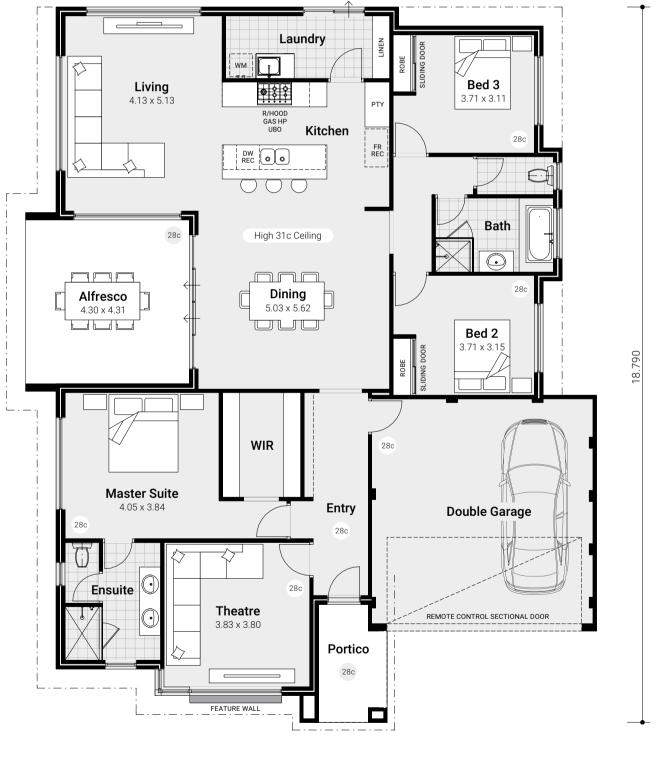

## **CHOICE SERIES**

| HOUSE      | 175.95m <sup>2</sup> |
|------------|----------------------|
| ALFRESCO   | 18.83m <sup>2</sup>  |
| PORTICO    | 5.58m <sup>2</sup>   |
| GARAGE     | 36.17m <sup>2</sup>  |
| TOTAL AREA | 236.54m <sup>2</sup> |