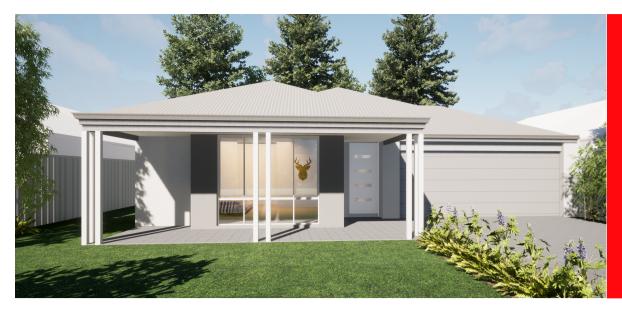

## THE LANCELIN

## EVOLUTION

SUITS BLOCK FRONTAGE 14m

## <u>AREAS</u>

| HOUSE                  | 218.271                                                                 |  |
|------------------------|-------------------------------------------------------------------------|--|
| GARAGE                 | 35.580                                                                  |  |
| ALFRESCO               | 19.200                                                                  |  |
| VERANDAH               | 13.950                                                                  |  |
|                        |                                                                         |  |
| TOTAL                  | 287.001 m <sup>2</sup>                                                  |