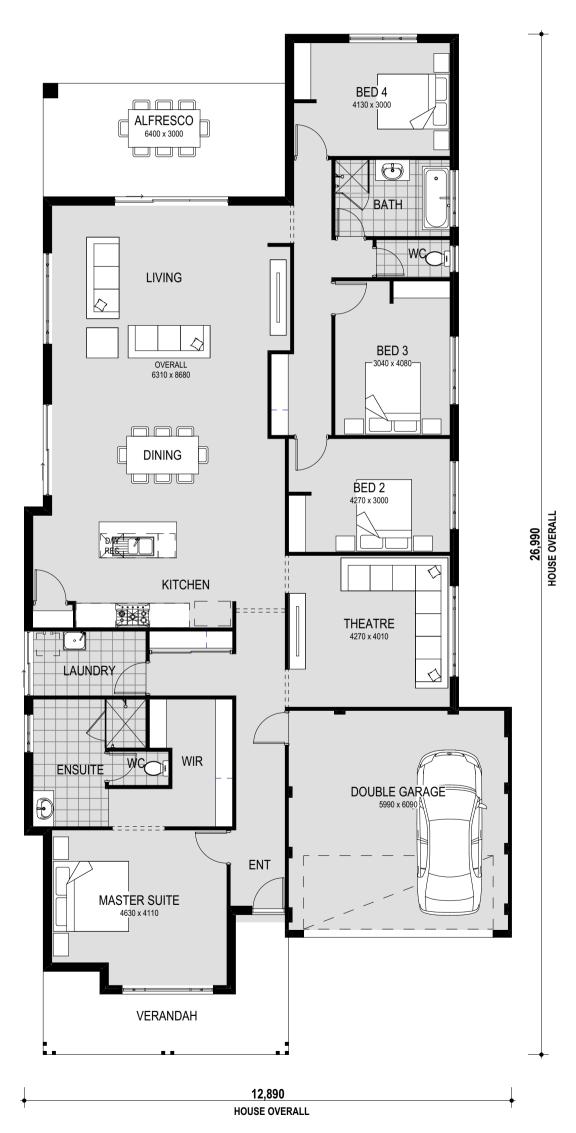

## <u>AREAS</u>

| HOUSE                  | 218.271                                                                 |  |
|------------------------|-------------------------------------------------------------------------|--|
| GARAGE                 | 35.580                                                                  |  |
| ALFRESCO               | 19.200                                                                  |  |
| VERANDAH               | 13.950                                                                  |  |
|                        |                                                                         |  |
| TOTAL                  | 287.001 m <sup>2</sup>                                                  |  |
|                        |                                                                         |  |
|                        | lans to suit your taste and budget.<br>les Consultants to find out how. |  |
| Speak to one of our sa | ies consultants to find out now.                                        |  |