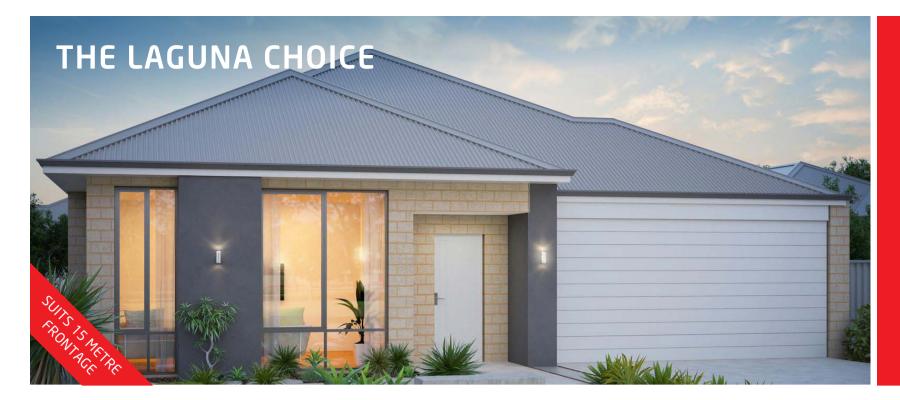

## **CHOICE RANGE**

| HOUSE      | 210.01m <sup>2</sup> |
|------------|----------------------|
| ALFRESCO   | 18.82m <sup>2</sup>  |
| PORCH      | 2.10m <sup>2</sup>   |
| GARAGE     | 36.81m <sup>2</sup>  |
| TOTAL AREA | 267.74m <sup>2</sup> |