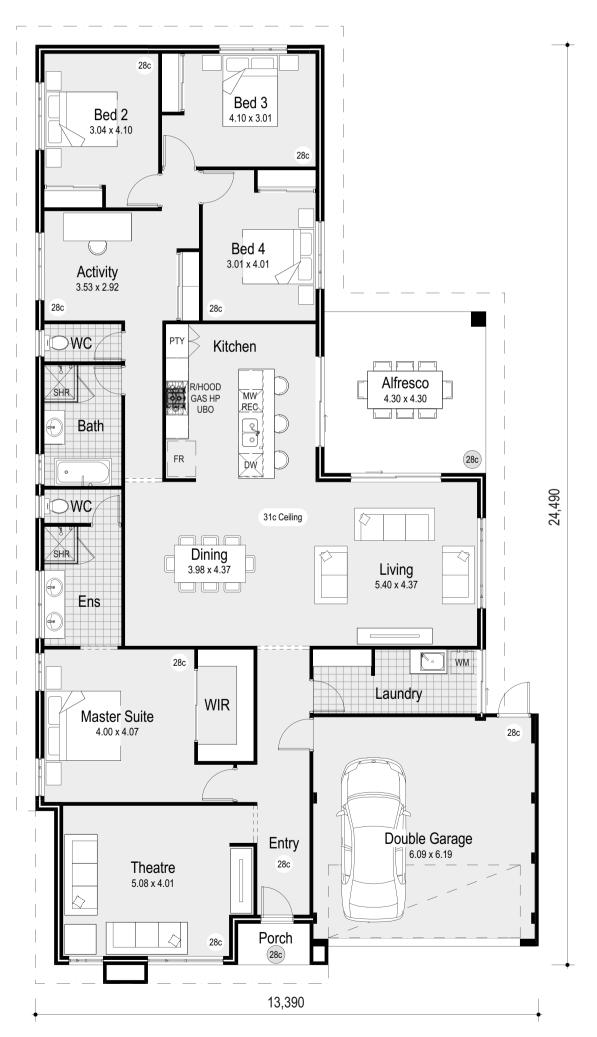

## **CHOICE RANGE**

| HOUSE      | 210.01m <sup>2</sup> |
|------------|----------------------|
| ALFRESCO   | 18.82m <sup>2</sup>  |
| PORCH      | 2.10m <sup>2</sup>   |
| GARAGE     | 36.81m <sup>2</sup>  |
| TOTAL AREA | 267.74m <sup>2</sup> |