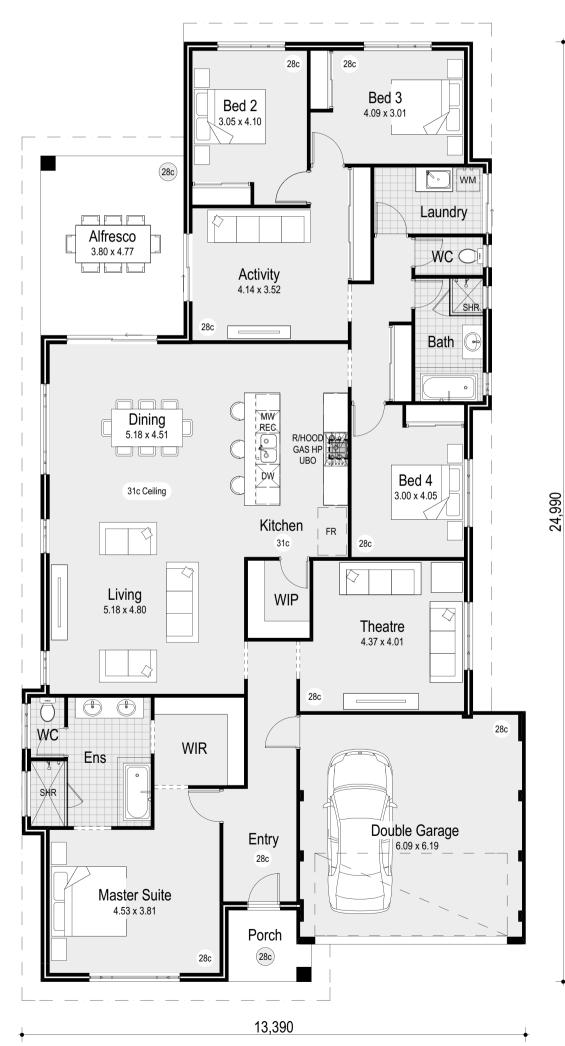

## **CHOICE RANGE**

| HOUSE      | 226.51m <sup>2</sup> |
|------------|----------------------|
| ALFRESCO   | 18.12m <sup>2</sup>  |
| PORCH      | 3.82m <sup>2</sup>   |
| GARAGE     | 36.80m <sup>2</sup>  |
| TOTAL AREA | 285.27m <sup>2</sup> |