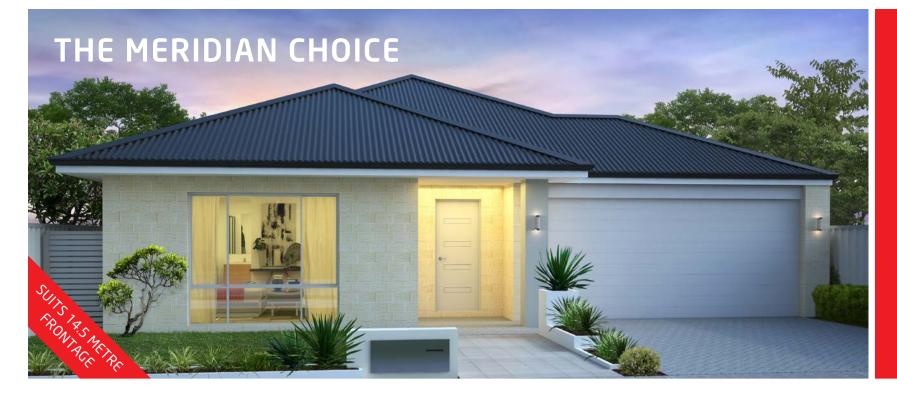

## **CHOICE RANGE**

| HOUSE      | 226.51m <sup>2</sup> |
|------------|----------------------|
| ALFRESCO   | 18.12m <sup>2</sup>  |
| PORCH      | 3.82m <sup>2</sup>   |
| GARAGE     | 36.80m <sup>2</sup>  |
| TOTAL AREA | 285.27m <sup>2</sup> |