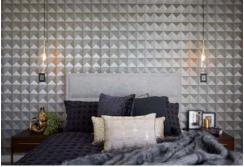

### Qualia Display inclusions

Want a little extra? Choose from some of the special inclusions featured on the Qualia Display.

| Front Elevation                                                                                                                                                                                                                                                                                                                                                                                                     |
|---------------------------------------------------------------------------------------------------------------------------------------------------------------------------------------------------------------------------------------------------------------------------------------------------------------------------------------------------------------------------------------------------------------------|
| □ Acrylic render and feature exposed brick as per display     □ Sand render finish to garage internal walls                                                                                                                                                                                                                                                                                                         |
| Master Suite/Ensuite  31c high ceilings as per plan  20mm engineered stone topped vanities  Framed mirrors over double vanity basins  Double size shower recess with semi frameless panel  Rainfall showerhead  Designer feature doors, basins and tapware to ensuite as shown  Dado height tiling to ensuite  Double walk in robe with designer custom fit out as shown                                            |
| Entry/Passage  34c high ceilings to entry and main passage as per plan Glazed 1200mm wide front door as shown                                                                                                                                                                                                                                                                                                       |
| Living/Dining  34c high ceilings as per plan  28c stacker door onto Alfresco                                                                                                                                                                                                                                                                                                                                        |
| Theatre  ☐ Sunken theatre with 33c high ceiling and feature 37c recess ☐ Feature lighting throughout                                                                                                                                                                                                                                                                                                                |
| Kitchen                                                                                                                                                                                                                                                                                                                                                                                                             |
| <ul> <li>Designer kitchen with engineered stone benchtops, feature<br/>doors, push catches, glass splashback and mirrored kickboards<br/>as shown</li> </ul>                                                                                                                                                                                                                                                        |
| Pantry with storage shelving as shown  Kitchen cabinets, feature overhead cupboards, built in microwave, double pullout bins, three banks of large drawers and a bank of small drawers  Strip lighting to underside of overhead cabinets  900mm stainless steel oven and hotplate with concealed rangehood as shown  Full width breakfast bar with feature 300mm overhang island bench  Feature lighting throughout |
| Bathroom                                                                                                                                                                                                                                                                                                                                                                                                            |
| Semi frameless shower screen enclosure Engineered stone benchtop to vanity cupboards with designer doors Dado height tiling Framed mirror over vanity Large family sized bathtub with designer tapware as shown                                                                                                                                                                                                     |
| Powder room                                                                                                                                                                                                                                                                                                                                                                                                         |
| □ Vitreous china toilet with soft closing seat     □ Engineered stone benchtop to vanity cabinet     □ Vitreous china wash basin with designer mixer tap     □ Framed mirror above hand basin where shown                                                                                                                                                                                                           |
| Laundry                                                                                                                                                                                                                                                                                                                                                                                                             |
| Engineered stone benchtop with vitreous china trough and tiled splashback     Overhead cupboards to laundry cabinets with designer doors     Extensive underbench storage cabinets     Generous walk in linen cupboard                                                                                                                                                                                              |
| Alfresco                                                                                                                                                                                                                                                                                                                                                                                                            |
| ☐ 34c high ceiling to alfresco<br>☐ Acrylic rendered finish to exterior walls                                                                                                                                                                                                                                                                                                                                       |
| Others                                                                                                                                                                                                                                                                                                                                                                                                              |
| 31c ceiling height throughout (unless specified otherwise) Feature cornices and bulkheads as shown 31c ceiling height to garage with cornices as shown Round rainwater pipes with stand-off brackets as shown Generous linen storage cupboards and built in robes as shown Custom fitout to built in robes in bedrooms as shown Feature glass sliding doors to built in robes                                       |
| Feature 28c high internal doors as shown throughout the home                                                                                                                                                                                                                                                                                                                                                        |