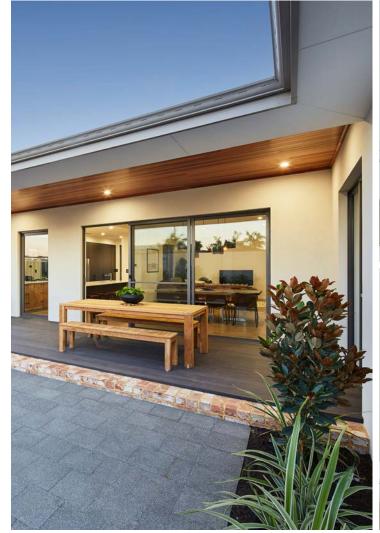

### Qualia Display inclusions

Want a little extra? Choose from some of the special inclusions featured on the Qualia Display.

| Front Elevation                                                                                                                                                                                                                                                                                                                                                                                                     |
|---------------------------------------------------------------------------------------------------------------------------------------------------------------------------------------------------------------------------------------------------------------------------------------------------------------------------------------------------------------------------------------------------------------------|
| □ Acrylic render and feature exposed brick as per display     □ Sand render finish to garage internal walls                                                                                                                                                                                                                                                                                                         |
| Master Suite/Ensuite  31c high ceilings as per plan  20mm engineered stone topped vanities  Framed mirrors over double vanity basins  Double size shower recess with semi frameless panel  Rainfall showerhead  Designer feature doors, basins and tapware to ensuite as shown  Dado height tiling to ensuite  Double walk in robe with designer custom fit out as shown                                            |
| Entry/Passage  34c high ceilings to entry and main passage as per plan Glazed 1200mm wide front door as shown                                                                                                                                                                                                                                                                                                       |
| Living/Dining  34c high ceilings as per plan  28c stacker door onto Alfresco                                                                                                                                                                                                                                                                                                                                        |
| Theatre  ☐ Sunken theatre with 33c high ceiling and feature 37c recess ☐ Feature lighting throughout                                                                                                                                                                                                                                                                                                                |
| Kitchen                                                                                                                                                                                                                                                                                                                                                                                                             |
| <ul> <li>Designer kitchen with engineered stone benchtops, feature<br/>doors, push catches, glass splashback and mirrored kickboards<br/>as shown</li> </ul>                                                                                                                                                                                                                                                        |
| Pantry with storage shelving as shown  Kitchen cabinets, feature overhead cupboards, built in microwave, double pullout bins, three banks of large drawers and a bank of small drawers  Strip lighting to underside of overhead cabinets  900mm stainless steel oven and hotplate with concealed rangehood as shown  Full width breakfast bar with feature 300mm overhang island bench  Feature lighting throughout |
| Bathroom                                                                                                                                                                                                                                                                                                                                                                                                            |
| Semi frameless shower screen enclosure Engineered stone benchtop to vanity cupboards with designer doors Dado height tiling Framed mirror over vanity Large family sized bathtub with designer tapware as shown                                                                                                                                                                                                     |
| Powder room                                                                                                                                                                                                                                                                                                                                                                                                         |
| □ Vitreous china toilet with soft closing seat     □ Engineered stone benchtop to vanity cabinet     □ Vitreous china wash basin with designer mixer tap     □ Framed mirror above hand basin where shown                                                                                                                                                                                                           |
| Laundry                                                                                                                                                                                                                                                                                                                                                                                                             |
| Engineered stone benchtop with vitreous china trough and tiled splashback     Overhead cupboards to laundry cabinets with designer doors     Extensive underbench storage cabinets     Generous walk in linen cupboard                                                                                                                                                                                              |
| Alfresco                                                                                                                                                                                                                                                                                                                                                                                                            |
| ☐ 34c high ceiling to alfresco<br>☐ Acrylic rendered finish to exterior walls                                                                                                                                                                                                                                                                                                                                       |
| Others                                                                                                                                                                                                                                                                                                                                                                                                              |
| 31c ceiling height throughout (unless specified otherwise) Feature cornices and bulkheads as shown 31c ceiling height to garage with cornices as shown Round rainwater pipes with stand-off brackets as shown Generous linen storage cupboards and built in robes as shown Custom fitout to built in robes in bedrooms as shown Feature glass sliding doors to built in robes                                       |
| Feature 28c high internal doors as shown throughout the home                                                                                                                                                                                                                                                                                                                                                        |

Light fittings as shown throughout the display home

Generous brick paving allowance (based on 300 x 300mm bricks)