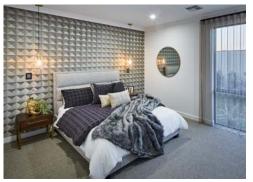

#### Bedroom

- ✓ Double robes with shelf & rail
- ✓ Mirrored or vinyl sliding doors to robes (4 colours) to bedrooms 2, 3, 4 & 5\*