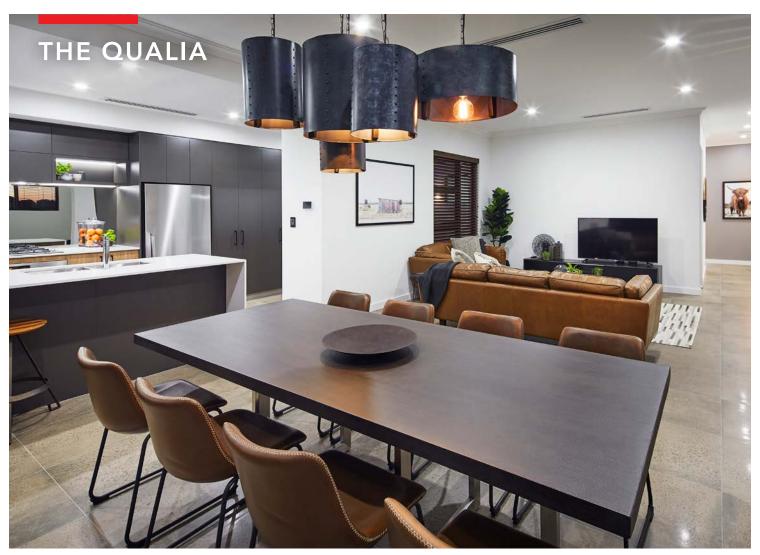

## THE QUALIA

CUMBERLAND AVENUE, ELLENBROOK SUITS 15m FRONTAGE

#### Kitcher

- 20mm essastone benchtop to kitchen with 300mm breakfast bar overhang (one colour throughout)
- Choice of Westinghouse or Inalto stainless steel electric oven
- Choice of Westinghouse or Inalto 900mm gas hot plate
- Choice of Westinghouse or Inalto 900mm canopy rangehood (flumed)

- ✓ Selection of handles to all cupboards and drawers
- ABS edging to all cabinet doors, drawers & exposed edging
- ✓ Bank of 4 drawers to kitchen
- ✓ 4 x shelves to linen & pantry
- 700mm high tiled splashback behind hotplate
- Double bowl under mount kitchen sink with flick mixer tan
- ✓ Dishwasher and microwave recess\*

### Qualia Display inclusions

Want a little extra? Choose from some of the special inclusions featured on the Qualia Display.

| Front Elevation                                                                                                                                                                                                                                                                                                                                                                                                     |
|---------------------------------------------------------------------------------------------------------------------------------------------------------------------------------------------------------------------------------------------------------------------------------------------------------------------------------------------------------------------------------------------------------------------|
| □ Acrylic render and feature exposed brick as per display     □ Sand render finish to garage internal walls                                                                                                                                                                                                                                                                                                         |
| Master Suite/Ensuite  31c high ceilings as per plan  20mm engineered stone topped vanities  Framed mirrors over double vanity basins  Double size shower recess with semi frameless panel  Rainfall showerhead  Designer feature doors, basins and tapware to ensuite as shown  Dado height tiling to ensuite  Double walk in robe with designer custom fit out as shown                                            |
| Entry/Passage  34c high ceilings to entry and main passage as per plan Glazed 1200mm wide front door as shown                                                                                                                                                                                                                                                                                                       |
| Living/Dining  34c high ceilings as per plan  28c stacker door onto Alfresco                                                                                                                                                                                                                                                                                                                                        |
| Theatre  ☐ Sunken theatre with 33c high ceiling and feature 37c recess ☐ Feature lighting throughout                                                                                                                                                                                                                                                                                                                |
| Kitchen                                                                                                                                                                                                                                                                                                                                                                                                             |
| <ul> <li>Designer kitchen with engineered stone benchtops, feature<br/>doors, push catches, glass splashback and mirrored kickboards<br/>as shown</li> </ul>                                                                                                                                                                                                                                                        |
| Pantry with storage shelving as shown  Kitchen cabinets, feature overhead cupboards, built in microwave, double pullout bins, three banks of large drawers and a bank of small drawers  Strip lighting to underside of overhead cabinets  900mm stainless steel oven and hotplate with concealed rangehood as shown  Full width breakfast bar with feature 300mm overhang island bench  Feature lighting throughout |
| Bathroom                                                                                                                                                                                                                                                                                                                                                                                                            |
| Semi frameless shower screen enclosure Engineered stone benchtop to vanity cupboards with designer doors Dado height tiling Framed mirror over vanity Large family sized bathtub with designer tapware as shown                                                                                                                                                                                                     |
| Powder room                                                                                                                                                                                                                                                                                                                                                                                                         |
| □ Vitreous china toilet with soft closing seat     □ Engineered stone benchtop to vanity cabinet     □ Vitreous china wash basin with designer mixer tap     □ Framed mirror above hand basin where shown                                                                                                                                                                                                           |
| Laundry                                                                                                                                                                                                                                                                                                                                                                                                             |
| Engineered stone benchtop with vitreous china trough and tiled splashback     Overhead cupboards to laundry cabinets with designer doors     Extensive underbench storage cabinets     Generous walk in linen cupboard                                                                                                                                                                                              |
| Alfresco                                                                                                                                                                                                                                                                                                                                                                                                            |
| ☐ 34c high ceiling to alfresco<br>☐ Acrylic rendered finish to exterior walls                                                                                                                                                                                                                                                                                                                                       |
| Others                                                                                                                                                                                                                                                                                                                                                                                                              |
| 31c ceiling height throughout (unless specified otherwise) Feature cornices and bulkheads as shown 31c ceiling height to garage with cornices as shown Round rainwater pipes with stand-off brackets as shown Generous linen storage cupboards and built in robes as shown Custom fitout to built in robes in bedrooms as shown Feature glass sliding doors to built in robes                                       |
| Feature 28c high internal doors as shown throughout the home                                                                                                                                                                                                                                                                                                                                                        |