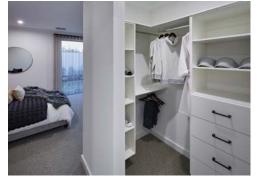

### Qualia Display inclusions

Want a little extra? Choose from some of the special inclusions featured on the Qualia Display.

| Front Elevation                                                                                                                                                                                                                                                                                                                                                                                                     |
|---------------------------------------------------------------------------------------------------------------------------------------------------------------------------------------------------------------------------------------------------------------------------------------------------------------------------------------------------------------------------------------------------------------------|
| □ Acrylic render and feature exposed brick as per display     □ Sand render finish to garage internal walls                                                                                                                                                                                                                                                                                                         |
| Master Suite/Ensuite  31c high ceilings as per plan  20mm engineered stone topped vanities  Framed mirrors over double vanity basins  Double size shower recess with semi frameless panel  Rainfall showerhead  Designer feature doors, basins and tapware to ensuite as shown  Dado height tiling to ensuite  Double walk in robe with designer custom fit out as shown                                            |
| Entry/Passage  34c high ceilings to entry and main passage as per plan Glazed 1200mm wide front door as shown                                                                                                                                                                                                                                                                                                       |
| Living/Dining  34c high ceilings as per plan  28c stacker door onto Alfresco                                                                                                                                                                                                                                                                                                                                        |
| Theatre  ☐ Sunken theatre with 33c high ceiling and feature 37c recess ☐ Feature lighting throughout                                                                                                                                                                                                                                                                                                                |
| Kitchen                                                                                                                                                                                                                                                                                                                                                                                                             |
| <ul> <li>Designer kitchen with engineered stone benchtops, feature<br/>doors, push catches, glass splashback and mirrored kickboards<br/>as shown</li> </ul>                                                                                                                                                                                                                                                        |
| Pantry with storage shelving as shown  Kitchen cabinets, feature overhead cupboards, built in microwave, double pullout bins, three banks of large drawers and a bank of small drawers  Strip lighting to underside of overhead cabinets  900mm stainless steel oven and hotplate with concealed rangehood as shown  Full width breakfast bar with feature 300mm overhang island bench  Feature lighting throughout |
| Bathroom                                                                                                                                                                                                                                                                                                                                                                                                            |
| Semi frameless shower screen enclosure Engineered stone benchtop to vanity cupboards with designer doors Dado height tiling Framed mirror over vanity Large family sized bathtub with designer tapware as shown                                                                                                                                                                                                     |
| Powder room                                                                                                                                                                                                                                                                                                                                                                                                         |
| □ Vitreous china toilet with soft closing seat     □ Engineered stone benchtop to vanity cabinet     □ Vitreous china wash basin with designer mixer tap     □ Framed mirror above hand basin where shown                                                                                                                                                                                                           |
| Laundry                                                                                                                                                                                                                                                                                                                                                                                                             |
| Engineered stone benchtop with vitreous china trough and tiled splashback     Overhead cupboards to laundry cabinets with designer doors     Extensive underbench storage cabinets     Generous walk in linen cupboard                                                                                                                                                                                              |
| Alfresco                                                                                                                                                                                                                                                                                                                                                                                                            |
| ☐ 34c high ceiling to alfresco<br>☐ Acrylic rendered finish to exterior walls                                                                                                                                                                                                                                                                                                                                       |
| Others                                                                                                                                                                                                                                                                                                                                                                                                              |
| 31c ceiling height throughout (unless specified otherwise) Feature cornices and bulkheads as shown 31c ceiling height to garage with cornices as shown Round rainwater pipes with stand-off brackets as shown Generous linen storage cupboards and built in robes as shown Custom fitout to built in robes in bedrooms as shown Feature glass sliding doors to built in robes                                       |
| Feature 28c high internal doors as shown throughout the home                                                                                                                                                                                                                                                                                                                                                        |