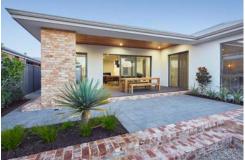

### Qualia Display inclusions

Want a little extra? Choose from some of the special inclusions featured on the Qualia Display.

| Front Elevation                                                                                                                                                                                                                                                                                                                                                                                                     |
|---------------------------------------------------------------------------------------------------------------------------------------------------------------------------------------------------------------------------------------------------------------------------------------------------------------------------------------------------------------------------------------------------------------------|
| □ Acrylic render and feature exposed brick as per display     □ Sand render finish to garage internal walls                                                                                                                                                                                                                                                                                                         |
| Master Suite/Ensuite  31c high ceilings as per plan  20mm engineered stone topped vanities  Framed mirrors over double vanity basins  Double size shower recess with semi frameless panel  Rainfall showerhead  Designer feature doors, basins and tapware to ensuite as shown  Dado height tiling to ensuite  Double walk in robe with designer custom fit out as shown                                            |
| Entry/Passage  34c high ceilings to entry and main passage as per plan Glazed 1200mm wide front door as shown                                                                                                                                                                                                                                                                                                       |
| Living/Dining  34c high ceilings as per plan  28c stacker door onto Alfresco                                                                                                                                                                                                                                                                                                                                        |
| Theatre  ☐ Sunken theatre with 33c high ceiling and feature 37c recess ☐ Feature lighting throughout                                                                                                                                                                                                                                                                                                                |
| Kitchen                                                                                                                                                                                                                                                                                                                                                                                                             |
| <ul> <li>Designer kitchen with engineered stone benchtops, feature<br/>doors, push catches, glass splashback and mirrored kickboards<br/>as shown</li> </ul>                                                                                                                                                                                                                                                        |
| Pantry with storage shelving as shown  Kitchen cabinets, feature overhead cupboards, built in microwave, double pullout bins, three banks of large drawers and a bank of small drawers  Strip lighting to underside of overhead cabinets  900mm stainless steel oven and hotplate with concealed rangehood as shown  Full width breakfast bar with feature 300mm overhang island bench  Feature lighting throughout |
| Bathroom                                                                                                                                                                                                                                                                                                                                                                                                            |
| Semi frameless shower screen enclosure Engineered stone benchtop to vanity cupboards with designer doors Dado height tiling Framed mirror over vanity Large family sized bathtub with designer tapware as shown                                                                                                                                                                                                     |
| Powder room                                                                                                                                                                                                                                                                                                                                                                                                         |
| □ Vitreous china toilet with soft closing seat     □ Engineered stone benchtop to vanity cabinet     □ Vitreous china wash basin with designer mixer tap     □ Framed mirror above hand basin where shown                                                                                                                                                                                                           |
| Laundry                                                                                                                                                                                                                                                                                                                                                                                                             |
| Engineered stone benchtop with vitreous china trough and tiled splashback     Overhead cupboards to laundry cabinets with designer doors     Extensive underbench storage cabinets     Generous walk in linen cupboard                                                                                                                                                                                              |
| Alfresco                                                                                                                                                                                                                                                                                                                                                                                                            |
| ☐ 34c high ceiling to alfresco<br>☐ Acrylic rendered finish to exterior walls                                                                                                                                                                                                                                                                                                                                       |
| Others                                                                                                                                                                                                                                                                                                                                                                                                              |
| 31c ceiling height throughout (unless specified otherwise) Feature cornices and bulkheads as shown 31c ceiling height to garage with cornices as shown Round rainwater pipes with stand-off brackets as shown Generous linen storage cupboards and built in robes as shown Custom fitout to built in robes in bedrooms as shown Feature glass sliding doors to built in robes                                       |
| Feature 28c high internal doors as shown throughout the home                                                                                                                                                                                                                                                                                                                                                        |

Light fittings as shown throughout the display home

Generous brick paving allowance (based on 300 x 300mm bricks)