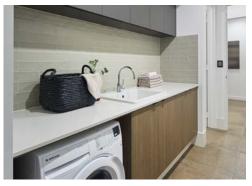

#### Laundry

- Rectified porcelain floor tiling (300mm x 300mm)<sup>#</sup>
- Laminated benchtops (one colour throughout)
- ✓ 1m wide laundry cabinet with inset trough
- Laundry cabinet and trough with flick mixer tap
- ✓ Washing machine taps

### Qualia Display inclusions

Want a little extra? Choose from some of the special inclusions featured on the Qualia Display.

| Front Elevation                                                                                                                                                                                                                                                                                                                                                                                                     |
|---------------------------------------------------------------------------------------------------------------------------------------------------------------------------------------------------------------------------------------------------------------------------------------------------------------------------------------------------------------------------------------------------------------------|
| □ Acrylic render and feature exposed brick as per display     □ Sand render finish to garage internal walls                                                                                                                                                                                                                                                                                                         |
| Master Suite/Ensuite  31c high ceilings as per plan  20mm engineered stone topped vanities  Framed mirrors over double vanity basins  Double size shower recess with semi frameless panel  Rainfall showerhead  Designer feature doors, basins and tapware to ensuite as shown  Dado height tiling to ensuite  Double walk in robe with designer custom fit out as shown                                            |
| Entry/Passage  34c high ceilings to entry and main passage as per plan Glazed 1200mm wide front door as shown                                                                                                                                                                                                                                                                                                       |
| Living/Dining  34c high ceilings as per plan  28c stacker door onto Alfresco                                                                                                                                                                                                                                                                                                                                        |
| Theatre  ☐ Sunken theatre with 33c high ceiling and feature 37c recess ☐ Feature lighting throughout                                                                                                                                                                                                                                                                                                                |
| Kitchen                                                                                                                                                                                                                                                                                                                                                                                                             |
| <ul> <li>Designer kitchen with engineered stone benchtops, feature<br/>doors, push catches, glass splashback and mirrored kickboards<br/>as shown</li> </ul>                                                                                                                                                                                                                                                        |
| Pantry with storage shelving as shown  Kitchen cabinets, feature overhead cupboards, built in microwave, double pullout bins, three banks of large drawers and a bank of small drawers  Strip lighting to underside of overhead cabinets  900mm stainless steel oven and hotplate with concealed rangehood as shown  Full width breakfast bar with feature 300mm overhang island bench  Feature lighting throughout |
| Bathroom                                                                                                                                                                                                                                                                                                                                                                                                            |
| Semi frameless shower screen enclosure Engineered stone benchtop to vanity cupboards with designer doors Dado height tiling Framed mirror over vanity Large family sized bathtub with designer tapware as shown                                                                                                                                                                                                     |
| Powder room                                                                                                                                                                                                                                                                                                                                                                                                         |
| □ Vitreous china toilet with soft closing seat     □ Engineered stone benchtop to vanity cabinet     □ Vitreous china wash basin with designer mixer tap     □ Framed mirror above hand basin where shown                                                                                                                                                                                                           |
| Laundry                                                                                                                                                                                                                                                                                                                                                                                                             |
| Engineered stone benchtop with vitreous china trough and tiled splashback     Overhead cupboards to laundry cabinets with designer doors     Extensive underbench storage cabinets     Generous walk in linen cupboard                                                                                                                                                                                              |
| Alfresco                                                                                                                                                                                                                                                                                                                                                                                                            |
| ☐ 34c high ceiling to alfresco<br>☐ Acrylic rendered finish to exterior walls                                                                                                                                                                                                                                                                                                                                       |
| Others                                                                                                                                                                                                                                                                                                                                                                                                              |
| 31c ceiling height throughout (unless specified otherwise) Feature cornices and bulkheads as shown 31c ceiling height to garage with cornices as shown Round rainwater pipes with stand-off brackets as shown Generous linen storage cupboards and built in robes as shown Custom fitout to built in robes in bedrooms as shown Feature glass sliding doors to built in robes                                       |
| Feature 28c high internal doors as shown throughout the home                                                                                                                                                                                                                                                                                                                                                        |