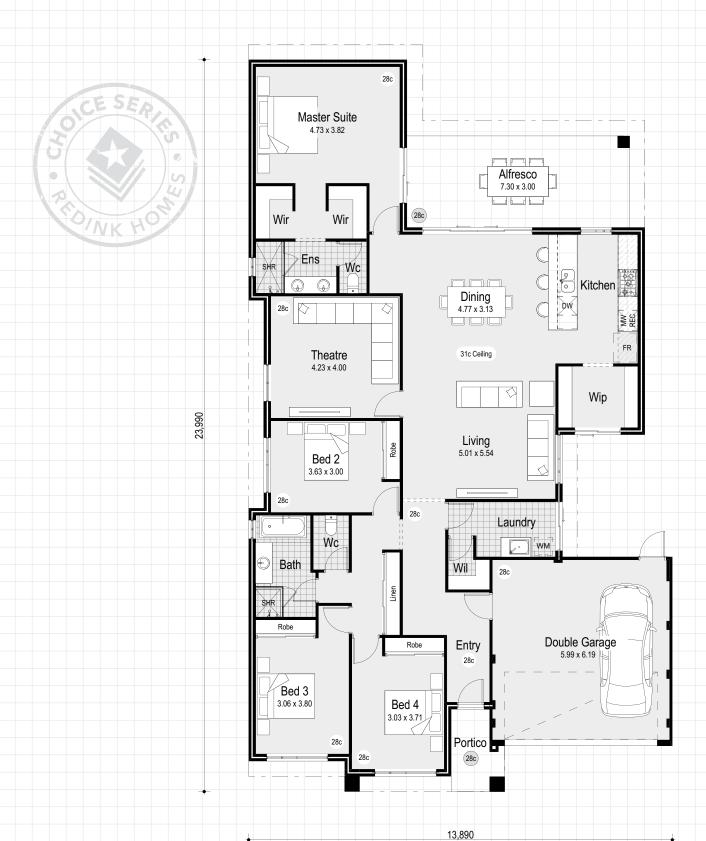

## THE QUALIA CHOICE

SUITS 15m FRONTAGE

 House
 207.96m²

 Alfresco
 21.90m²

 Portico
 4.13m²

 Garage
 36.42m²

 Total Area
 270.41m²