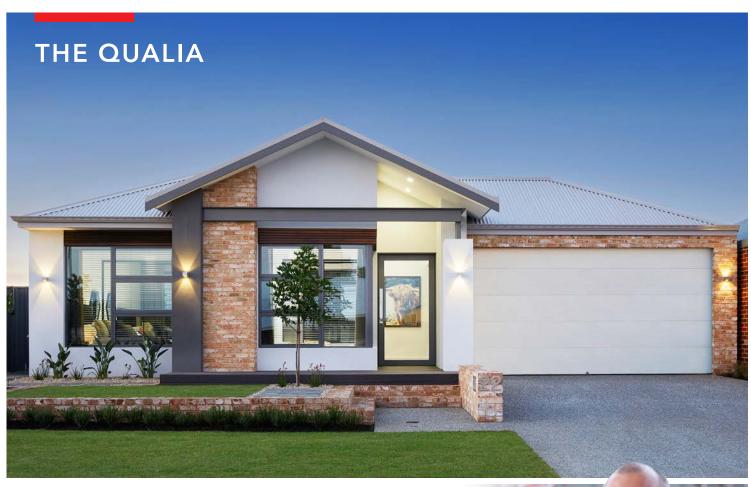

h cornices as shown Round rainwater pipes with stand-off brackets as shown Generous linen storage cupboards and built in robes as shown Custom fitout to built in robes in bedrooms as shown Feature glass sliding doors to built in robes                                       |
| Feature 28c high internal doors as shown throughout the home                                                                                                                                                                                                                                                                                                                                                        |

Light fittings as shown throughout the display home

Generous brick paving allowance (based on 300 x 300mm bricks)



#### **Start with Redink**

Scott Park chose 'red ink' as the symbol for what his building company is all about: inviting input and welcoming your changes. Our commitment to giving people what they want continues to win service awards, year after year. If you're serious about changing the way you live, make the change with us. After all, it's your home, it's your choice.









PERTH: 16 Frobisher Street, Osborne Park WA 6017

Ph: 9208 1111 Fax: 9208 1112 Sales: 9208 1110 redinkhomes.com.au

MID WEST: Second Floor, Suite 1, Champion House, 87 Marine Terrace Geraldton WA 6530 Ph: 920 8900 Fax: 9920 8901 Sales: 9920 8999 redinkmidwest.com.au Geraldton Hub: Suite 1, Champion House, 87 Marine Terrace Geraldton WA 6530

SOUTH WEST: First Floor, Suite 40 Marlston Boardwalk, 23 - 25 Casuarina