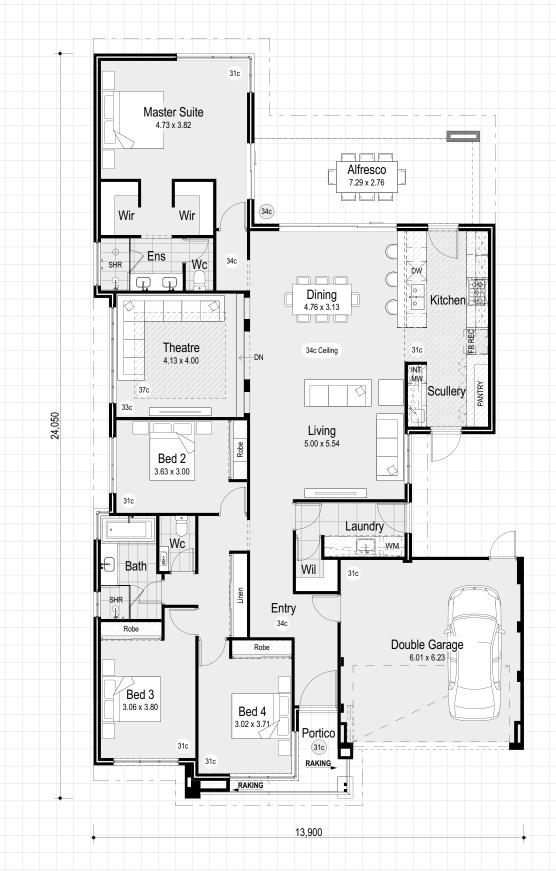

## THE QUALIA DISPLAY

SUITS 15m FRONTAGE

Personalise your home design by making changes with a red pen

 House
 208.48m²

 Alfresco
 21.87m²

 Portico
 4.24m²

 Garage
 36.78m²

 Total Area
 271.38m²

### Qualia Display inclusions

Want a little extra? Choose from some of the special inclusions featured on the Qualia Display.

| Front Elevation                                                                                                                                                                                                                                                                                                                                                                                                     |
|---------------------------------------------------------------------------------------------------------------------------------------------------------------------------------------------------------------------------------------------------------------------------------------------------------------------------------------------------------------------------------------------------------------------|
| □ Acrylic render and feature exposed brick as per display     □ Sand render finish to garage internal walls                                                                                                                                                                                                                                                                                                         |
| Master Suite/Ensuite  31c high ceilings as per plan  20mm engineered stone topped vanities  Framed mirrors over double vanity basins  Double size shower recess with semi frameless panel  Rainfall showerhead  Designer feature doors, basins and tapware to ensuite as shown  Dado height tiling to ensuite  Double walk in robe with designer custom fit out as shown                                            |
| Entry/Passage  34c high ceilings to entry and main passage as per plan Glazed 1200mm wide front door as shown                                                                                                                                                                                                                                                                                                       |
| Living/Dining  34c high ceilings as per plan  28c stacker door onto Alfresco                                                                                                                                                                                                                                                                                                                                        |
| Theatre  ☐ Sunken theatre with 33c high ceiling and feature 37c recess ☐ Feature lighting throughout                                                                                                                                                                                                                                                                                                                |
| Kitchen                                                                                                                                                                                                                                                                                                                                                                                                             |
| <ul> <li>Designer kitchen with engineered stone benchtops, feature<br/>doors, push catches, glass splashback and mirrored kickboards<br/>as shown</li> </ul>                                                                                                                                                                                                                                                        |
| Pantry with storage shelving as shown  Kitchen cabinets, feature overhead cupboards, built in microwave, double pullout bins, three banks of large drawers and a bank of small drawers  Strip lighting to underside of overhead cabinets  900mm stainless steel oven and hotplate with concealed rangehood as shown  Full width breakfast bar with feature 300mm overhang island bench  Feature lighting throughout |
| Bathroom                                                                                                                                                                                                                                                                                                                                                                                                            |
| Semi frameless shower screen enclosure Engineered stone benchtop to vanity cupboards with designer doors Dado height tiling Framed mirror over vanity Large family sized bathtub with designer tapware as shown                                                                                                                                                                                                     |
| Powder room                                                                                                                                                                                                                                                                                                                                                                                                         |
| □ Vitreous china toilet with soft closing seat     □ Engineered stone benchtop to vanity cabinet     □ Vitreous china wash basin with designer mixer tap     □ Framed mirror above hand basin where shown                                                                                                                                                                                                           |
| Laundry                                                                                                                                                                                                                                                                                                                                                                                                             |
| Engineered stone benchtop with vitreous china trough and tiled splashback     Overhead cupboards to laundry cabinets with designer doors     Extensive underbench storage cabinets     Generous walk in linen cupboard                                                                                                                                                                                              |
| Alfresco                                                                                                                                                                                                                                                                                                                                                                                                            |
| ☐ 34c high ceiling to alfresco<br>☐ Acrylic rendered finish to exterior walls                                                                                                                                                                                                                                                                                                                                       |
| Others                                                                                                                                                                                                                                                                                                                                                                                                              |
| 31c ceiling height throughout (unless specified otherwise) Feature cornices and bulkheads as shown 31c ceiling height to garage with cornices as shown Round rainwater pipes with stand-off brackets as shown Generous linen storage cupboards and built in robes as shown Custom fitout to built in robes in bedrooms as shown Feature glass sliding doors to built in robes                                       |
| Feature 28c high internal doors as shown throughout the home                                                                                                                                                                                                                                                                                                                                                        |