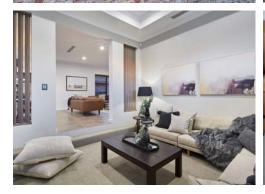

### Qualia Display inclusions

Want a little extra? Choose from some of the special inclusions featured on the Qualia Display.

| Front Elevation                                                                                                                                                                                                                                                                                                                                                                                                     |
|---------------------------------------------------------------------------------------------------------------------------------------------------------------------------------------------------------------------------------------------------------------------------------------------------------------------------------------------------------------------------------------------------------------------|
| □ Acrylic render and feature exposed brick as per display     □ Sand render finish to garage internal walls                                                                                                                                                                                                                                                                                                         |
| Master Suite/Ensuite  31c high ceilings as per plan  20mm engineered stone topped vanities  Framed mirrors over double vanity basins  Double size shower recess with semi frameless panel  Rainfall showerhead  Designer feature doors, basins and tapware to ensuite as shown  Dado height tiling to ensuite  Double walk in robe with designer custom fit out as shown                                            |
| Entry/Passage  34c high ceilings to entry and main passage as per plan Glazed 1200mm wide front door as shown                                                                                                                                                                                                                                                                                                       |
| Living/Dining  34c high ceilings as per plan  28c stacker door onto Alfresco                                                                                                                                                                                                                                                                                                                                        |
| Theatre  ☐ Sunken theatre with 33c high ceiling and feature 37c recess ☐ Feature lighting throughout                                                                                                                                                                                                                                                                                                                |
| Kitchen                                                                                                                                                                                                                                                                                                                                                                                                             |
| <ul> <li>Designer kitchen with engineered stone benchtops, feature<br/>doors, push catches, glass splashback and mirrored kickboards<br/>as shown</li> </ul>                                                                                                                                                                                                                                                        |
| Pantry with storage shelving as shown  Kitchen cabinets, feature overhead cupboards, built in microwave, double pullout bins, three banks of large drawers and a bank of small drawers  Strip lighting to underside of overhead cabinets  900mm stainless steel oven and hotplate with concealed rangehood as shown  Full width breakfast bar with feature 300mm overhang island bench  Feature lighting throughout |
| Bathroom                                                                                                                                                                                                                                                                                                                                                                                                            |
| Semi frameless shower screen enclosure Engineered stone benchtop to vanity cupboards with designer doors Dado height tiling Framed mirror over vanity Large family sized bathtub with designer tapware as shown                                                                                                                                                                                                     |
| Powder room                                                                                                                                                                                                                                                                                                                                                                                                         |
| □ Vitreous china toilet with soft closing seat     □ Engineered stone benchtop to vanity cabinet     □ Vitreous china wash basin with designer mixer tap     □ Framed mirror above hand basin where shown                                                                                                                                                                                                           |
| Laundry                                                                                                                                                                                                                                                                                                                                                                                                             |
| Engineered stone benchtop with vitreous china trough and tiled splashback     Overhead cupboards to laundry cabinets with designer doors     Extensive underbench storage cabinets     Generous walk in linen cupboard                                                                                                                                                                                              |
| Alfresco                                                                                                                                                                                                                                                                                                                                                                                                            |
| ☐ 34c high ceiling to alfresco<br>☐ Acrylic rendered finish to exterior walls                                                                                                                                                                                                                                                                                                                                       |
| Others                                                                                                                                                                                                                                                                                                                                                                                                              |
| 31c ceiling height throughout (unless specified otherwise) Feature cornices and bulkheads as shown 31c ceiling height to garage with cornices as shown Round rainwater pipes with stand-off brackets as shown Generous linen storage cupboards and built in robes as shown Custom fitout to built in robes in bedrooms as shown Feature glass sliding doors to built in robes                                       |
| Feature 28c high internal doors as shown throughout the home                                                                                                                                                                                                                                                                                                                                                        |