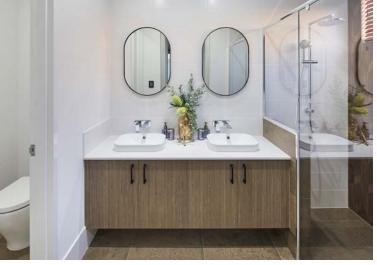

#### Bathroom/Ensuite

- ✓ Double vanity to ensuite
- ✓ Rectified porcelain floor tiling (300mm x 300mm)<sup>‡</sup>
- Laminated benchtops to ensuite and bathroom (one colour throughout)
- ✓ Hobless showers to ensuite and bathroom
- Ceramic basins to ensuite & bathroom (choice of 2)
- Dual flush closed coupled china toilet suite with soft closing lid
- Semi-frameless shower screens with pivot door to ensuite & bathroom
- ✓ Handheld shower rose on rail
- 2.1m high tiling to shower recess to ensuite and bathroom
- ✓ Bath (1525mm) to bathroom
- Double towel rails to ensuite and bathroom
- ✓ Toilet roll holder to ensuite and WC
- ✓ Mirrors to ensuite and bathroom (2 options)
- ✓ Privacy latches to ensuite, bathroom & WC
- Flumed self-closing exhaust fans to ensuite, WCs & bathroom