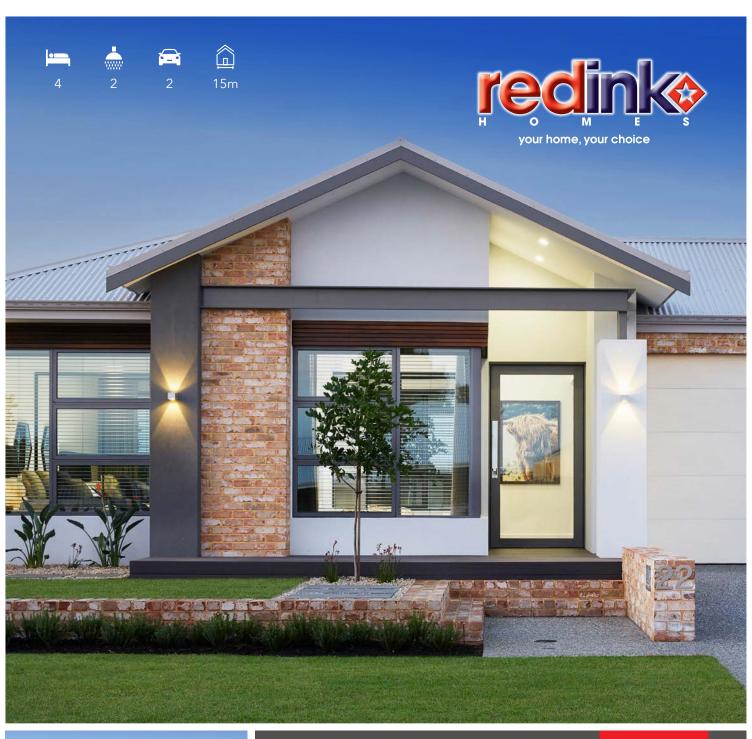

## THE QUALIA

CUMBERLAND AVENUE, ELLENBROOK SUITS 15m FRONTAGE

## THE QUALIA CHOICE

SUITS 15m FRONTAGE

 House
 207.96m²

 Alfresco
 21.90m²

 Portico
 4.13m²

 Garage
 36.42m²

 Total Area
 270.41m²

## THE QUALIA DISPLAY

SUITS 15m FRONTAGE

Personalise your home design by making changes with a red pen

 House
 208.48m²

 Alfresco
 21.87m²

 Portico
 4.24m²

 Garage
 36.78m²

 Total Area
 271.38m²