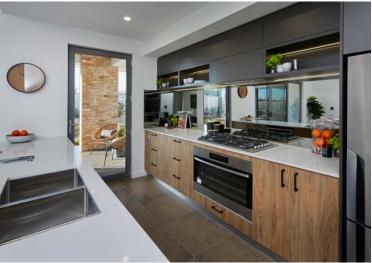

#### Kitcher

- 20mm essastone benchtop to kitchen with 300mm breakfast bar overhang (one colour throughout)
- Choice of Westinghouse or Inalto stainless steel electric oven
- Choice of Westinghouse or Inalto 900mm gas hot plate
- Choice of Westinghouse or Inalto 900mm canopy rangehood (flumed)

- ✓ Selection of handles to all cupboards and drawers
- ABS edging to all cabinet doors, drawers & exposed edging
- ✓ Bank of 4 drawers to kitchen
- ✓ 4 x shelves to linen & pantry
- 700mm high tiled splashback behind hotplate
- Double bowl under mount kitchen sink with flick mixer tan
- ✓ Dishwasher and microwave recess\*

### Qualia Display inclusions

Want a little extra? Choose from some of the special inclusions featured on the Qualia Display.

| Front Elevation                                                                                                                                                                                                                                                                                                                                                                                                     |
|---------------------------------------------------------------------------------------------------------------------------------------------------------------------------------------------------------------------------------------------------------------------------------------------------------------------------------------------------------------------------------------------------------------------|
| □ Acrylic render and feature exposed brick as per display     □ Sand render finish to garage internal walls                                                                                                                                                                                                                                                                                                         |
| Master Suite/Ensuite  31c high ceilings as per plan  20mm engineered stone topped vanities  Framed mirrors over double vanity basins  Double size shower recess with semi frameless panel  Rainfall showerhead  Designer feature doors, basins and tapware to ensuite as shown  Dado height tiling to ensuite  Double walk in robe with designer custom fit out as shown                                            |
| Entry/Passage  34c high ceilings to entry and main passage as per plan Glazed 1200mm wide front door as shown                                                                                                                                                                                                                                                                                                       |
| Living/Dining  34c high ceilings as per plan  28c stacker door onto Alfresco                                                                                                                                                                                                                                                                                                                                        |
| Theatre  ☐ Sunken theatre with 33c high ceiling and feature 37c recess ☐ Feature lighting throughout                                                                                                                                                                                                                                                                                                                |
| Kitchen                                                                                                                                                                                                                                                                                                                                                                                                             |
| <ul> <li>Designer kitchen with engineered stone benchtops, feature<br/>doors, push catches, glass splashback and mirrored kickboards<br/>as shown</li> </ul>                                                                                                                                                                                                                                                        |
| Pantry with storage shelving as shown  Kitchen cabinets, feature overhead cupboards, built in microwave, double pullout bins, three banks of large drawers and a bank of small drawers  Strip lighting to underside of overhead cabinets  900mm stainless steel oven and hotplate with concealed rangehood as shown  Full width breakfast bar with feature 300mm overhang island bench  Feature lighting throughout |
| Bathroom                                                                                                                                                                                                                                                                                                                                                                                                            |
| Semi frameless shower screen enclosure Engineered stone benchtop to vanity cupboards with designer doors Dado height tiling Framed mirror over vanity Large family sized bathtub with designer tapware as shown                                                                                                                                                                                                     |
| Powder room                                                                                                                                                                                                                                                                                                                                                                                                         |
| □ Vitreous china toilet with soft closing seat     □ Engineered stone benchtop to vanity cabinet     □ Vitreous china wash basin with designer mixer tap     □ Framed mirror above hand basin where shown                                                                                                                                                                                                           |
| Laundry                                                                                                                                                                                                                                                                                                                                                                                                             |
| Engineered stone benchtop with vitreous china trough and tiled splashback     Overhead cupboards to laundry cabinets with designer doors     Extensive underbench storage cabinets     Generous walk in linen cupboard                                                                                                                                                                                              |
| Alfresco                                                                                                                                                                                                                                                                                                                                                                                                            |
| ☐ 34c high ceiling to alfresco<br>☐ Acrylic rendered finish to exterior walls                                                                                                                                                                                                                                                                                                                                       |
| Others                                                                                                                                                                                                                                                                                                                                                                                                              |
| 31c ceiling height throughout (unless specified otherwise) Feature cornices and bulkheads as shown 31c ceiling height to garage with cornices as shown Round rainwater pipes with stand-off brackets as shown Generous linen storage cupboards and built in robes as shown Custom fitout to built in robes in bedrooms as shown Feature glass sliding doors to built in robes                                       |
| Feature 28c high internal doors as shown throughout the home                                                                                                                                                                                                                                                                                                                                                        |