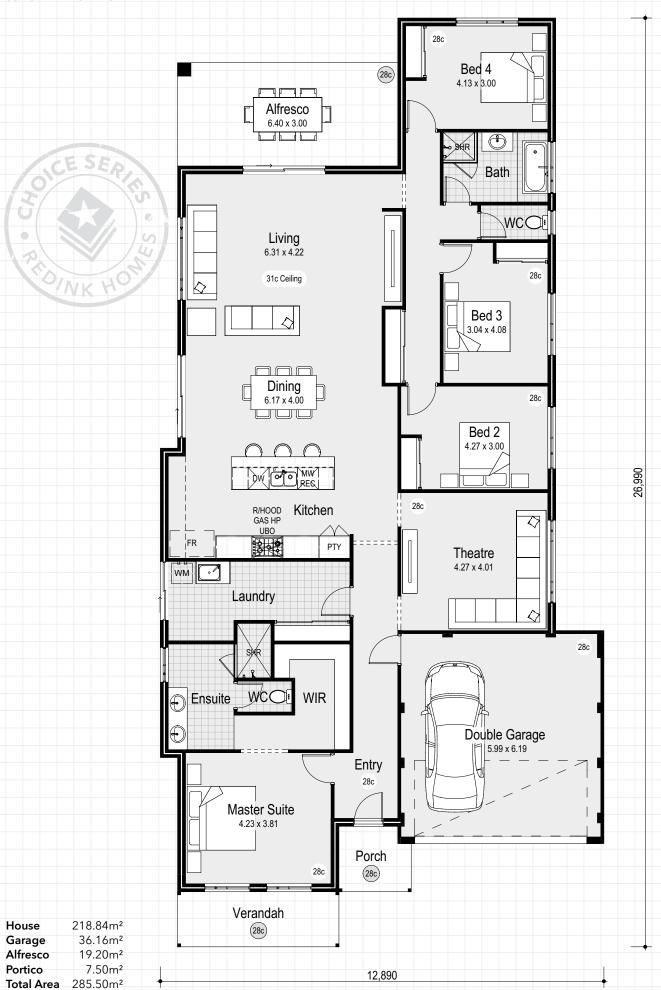

## THE CHALET

PAINTED PARKWAY, ALKIMOS SUITS 14m FRONTAGE















## THE CHALET CHOICE

SUITS 14m FRONTAGE





# Complete with big name Choice Series inclusions











Our Choice Series is packed with big name features and a long list of quality inclusions. It's an affordable starting point for you to add what you want, without paying for things that appeal to someone else. This way you get a home that matches your style for a price that's inside your budget.

#### **Exterior**

- Double clay brick construction (8 colours)
- Designer elevation
- COLÖRBOND® steel roof, fascia, gutters & downpipes
- ✓ 6m paved (30+ colours) driveway & pathway\*
- ✓ Full paint finish (excluding internal walls)
- Treated roof timbers (blue pine)
- External lights to portico, laundry & alfresco\*
- ✓ Eaves as shown on plan
- ✓ Hardiflex lining to all eaves & garage\*
- ✓ External taps (x2)
- ✓ Double glazing thr