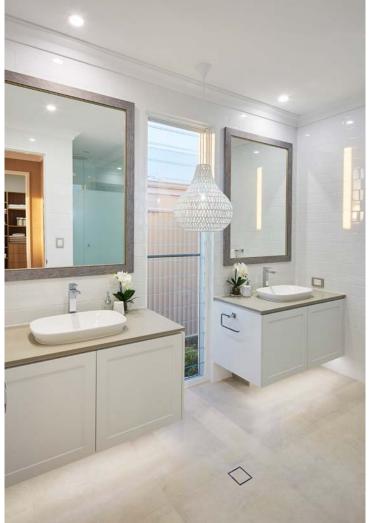

#### Bathroom/Ensuite

- ✓ Double vanity to ensuite
- Rectified porcelain floor tiling (300mm x 300mm)
- Laminated benchtops to ensuite and bathroom (one colour throughout)
- ✓ Hobless showers to ensuite and bathroom
- Ceramic basins to ensuite & bathroom (choice of 2)
- Dual flush closed coupled china toilet suite with soft closing lid
- Semi-frameless shower screens with pivot door to ensuite & bathroom
- Handheld shower rose on rail
- 2.1m high tiling to shower recess to ensuite and bathroom
- ✓ Bath (1525mm) to bathroom
- Double towel rails to ensuite and bathroom
- ✓ Toilet roll holder to ensuite and WC
- Mirrors to ensuite and bathroom (2 options)
- ✓ Privacy latches to ensuite, bathroom & WC
- Flumed self-closing exhaust fans to ensuite, WCs & bathroom

## **Chalet Display Inclusions**

Want a little extra? Choose from some of the special inclusions featured in the Chalet Display

| Chalet Display.                                                                                                                                                                          |
|------------------------------------------------------------------------------------------------------------------------------------------------------------------------------------------|
| Front Elevation                                                                                                                                                                          |
| Acrylic render to front elevation where shown Feature timber cladding as shown to master suite and gablets                                                                               |
| on roof Unique architectural low profile gutters and fascia                                                                                                                              |
| Hinging double doors to front elevation of master suite                                                                                                                                  |
| Stylish gablets to roof as shown  Stylish stone clad faux chimney to side elevation  Feature timber lining to porch and verandah  Remote control sectional overhead garage door as shown |
| Feature timber lining to porch and verandah                                                                                                                                              |
|                                                                                                                                                                                          |
| Master Suite/Ensuite                                                                                                                                                                     |
| 35c high ceilings as per plan 20mm engineered stone topped vanities                                                                                                                      |
| Full width mirror over vanity cabinets  Double size shower recess with frameless shower door and double                                                                                  |
| shower heads                                                                                                                                                                             |
| Full height louvered window in ensuite for ventilation                                                                                                                                   |
| Full height wall tiling Frameless glass toilet enclosure with privacy film                                                                                                               |
| Walk-in robe with designer custom fit out as shown                                                                                                                                       |
| Entry/Passage 35c high ceilings as per plan                                                                                                                                              |
| Double entry doors with hardware as shown                                                                                                                                                |
| Living/Dining                                                                                                                                                                            |
| 35c ceilings as per plan     Feature stone clad fire place in living area with mantle and TV recess over                                                                                 |
| 28c bi-fold doors to alfresco area                                                                                                                                                       |
| Sliding door access to side garden                                                                                                                                                       |
| Theatre                                                                                                                                                                                  |
| Feature built in TV recess and shelving as shown Feature raking ceilings with painted timber lining as shown                                                                             |
| Kitchen                                                                                                                                                                                  |
| Designer kitchen with feature splashback as shown     Large walk-in pantry, overhead cupboards, drawers, display shelving and                                                            |
| bin recess as shown                                                                                                                                                                      |
| ☐ Integrated fridge built into cabinetry ☐ Built-in coffee machine and microwave                                                                                                         |
| 900mm stainless steel freestanding cooker as shown                                                                                                                                       |
| Full width breakfast bar with 300mm overhang to island bench Strip lighting to underside of overhead cabinets                                                                            |
| Bathroom                                                                                                                                                                                 |
| Extra height frameless shower screen to shower                                                                                                                                           |
| 20mm engineered stone topped vanity cupboards     Full height wall tiling included                                                                                                       |
| Full width mirror                                                                                                                                                                        |
| Large family sized bathtub                                                                                                                                                               |
| Powder Room  Vitreous china toilet                                                                                                                                                       |
| ☐ Engineered stone topped vanity cabinet                                                                                                                                                 |
| ☐ Vitreous china wash basin with mixer tap☐ Mirror above hand basin with feature lighting                                                                                                |
| Laundry                                                                                                                                                                                  |
| ☐ Engineered stone benchtop with vitreous china laundry trough and tiled                                                                                                                 |
| splashback  Overhead cupboards to laundry cabinets                                                                                                                                       |
| Recess for front loading washing machine and dryer                                                                                                                                       |
| Generous linen cupboard with patterned sliding doors plus additional cabinet and overhead cupboards a shown                                                                              |
| Vitreous china trough with mixer tap as shown.                                                                                                                                           |
| Alfresco                                                                                                                                                                                 |
| 35c high recessed ceiling to alfresco with feature timber lining Acrylic rendered finish to exterior walls in alfresco area                                                              |
| Others                                                                                                                                                                                   |
| 35c raised ceilings to entry, living and dining 31c ceiling height throughout the home (unless specified otherwise)                                                                      |
| Feature cornices and bulkheads as shown                                                                                                                                                  |
| Feature skirting boards as shown through the display home  31c ceiling height to garage                                                                                                  |
| 31c boundary wall with squareline gutter to garage as shown                                                                                                                              |
| Feature patterned sliding doors to laundry and hallway linen cupboard Feature internal doors a shown throughout the home                                                                 |
| Light fittings as shown throughout the display home including pendant                                                                                                                    |
| lights  Direct secure access into the home from garage                                                                                                                                   |
| Generous brick paving allowance (based on on 300 x 300mm bricks)                                                                                                                         |