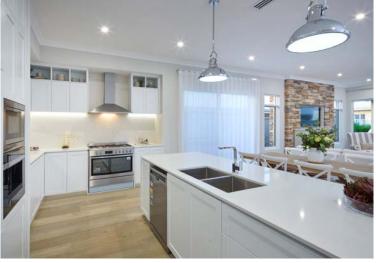

#### Kitcher

- 20mm essastone benchtop to kitchen with 300mm breakfast bar overhang (one colour throughout)
- Choice of Westinghouse or Inalto stainless steel electric oven
- Choice of Westinghouse or Inalto 900mm gas hot plate
- Choice of Westinghouse or Inalto 900mm canopy rangehood (flumed)

- Selection of handles to all cupboards and drawers
- ABS edging to all cabinet doors, drawers & exposed edging
- ✓ Bank of 4 drawers to kitchen
- ✓ 4 x shelves to linen & pantry
- 700mm high tiled splashback behind hotplate
- Double bowl under mount kitchen sink with flick mixer
- ✓ Dishwasher and microwave recess\*