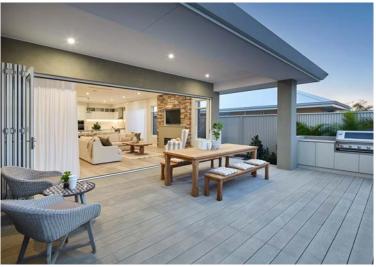

## **Chalet Display Inclusions**

Want a little extra? Choose from some of the special inclusions featured in the Chalet Display

| Chalet Display.                                                                                                                                                                          |
|------------------------------------------------------------------------------------------------------------------------------------------------------------------------------------------|
| Front Elevation                                                                                                                                                                          |
| Acrylic render to front elevation where shown Feature timber cladding as shown to master suite and gablets                                                                               |
| on roof Unique architectural low profile gutters and fascia                                                                                                                              |
| Hinging double doors to front elevation of master suite                                                                                                                                  |
| Stylish gablets to roof as shown  Stylish stone clad faux chimney to side elevation  Feature timber lining to porch and verandah  Remote control sectional overhead garage door as shown |
| Feature timber lining to porch and verandah                                                                                                                                              |
|                                                                                                                                                                                          |
| Master Suite/Ensuite                                                                                                                                                                     |
| 35c high ceilings as per plan 20mm engineered stone topped vanities                                                                                                                      |
| Full width mirror over vanity cabinets  Double size shower recess with frameless shower door and double                                                                                  |
| shower heads                                                                                                                                                                             |
| Full height louvered window in ensuite for ventilation                                                                                                                                   |
| Full height wall tiling Frameless glass toilet enclosure with privacy film                                                                                                               |
| Walk-in robe with designer custom fit out as shown                                                                                                                                       |
| Entry/Passage 35c high ceilings as per plan                                                                                                                                              |
| Double entry doors with hardware as shown                                                                                                                                                |
| Living/Dining                                                                                                                                                                            |
| 35c ceilings as per plan     Feature stone clad fire place in living area with mantle and TV recess over                                                                                 |
| 28c bi-fold doors to alfresco area                                                                                                                                                       |
| Sliding door access to side garden                                                                                                                                                       |
| Theatre                                                                                                                                                                                  |
| Feature built in TV recess and shelving as shown Feature raking ceilings with painted timber lining as shown                                                                             |
| Kitchen                                                                                                                                                                                  |
| Designer kitchen with feature splashback as shown     Large walk-in pantry, overhead cupboards, drawers, display shelving and                                                            |
| bin recess as shown                                                                                                                                                                      |
| ☐ Integrated fridge built into cabinetry ☐ Built-in coffee machine and microwave                                                                                                         |
| 900mm stainless steel freestanding cooker as shown                                                                                                                                       |
| Full width breakfast bar with 300mm overhang to island bench Strip lighting to underside of overhead cabinets                                                                            |
| Bathroom                                                                                                                                                                                 |
| Extra height frameless shower screen to shower                                                                                                                                           |
| 20mm engineered stone topped vanity cupboards     Full height wall tiling included                                                                                                       |
| Full width mirror                                                                                                                                                                        |
| Large family sized bathtub                                                                                                                                                               |
| Powder Room  Vitreous china toilet                                                                                                                                                       |
| ☐ Engineered stone topped vanity cabinet                                                                                                                                                 |
| ☐ Vitreous china wash basin with mixer tap☐ Mirror above hand basin with feature lighting                                                                                                |
| Laundry                                                                                                                                                                                  |
| ☐ Engineered stone benchtop with vitreous china laundry trough and tiled                                                                                                                 |
| splashback  Overhead cupboards to laundry cabinets                                                                                                                                       |
| Recess for front loading washing machine and dryer                                                                                                                                       |
| Generous linen cupboard with patterned sliding doors plus additional cabinet and overhead cupboards a shown                                                                              |
| Vitreous china trough with mixer tap as shown.                                                                                                                                           |
| Alfresco                                                                                                                                                                                 |
| 35c high recessed ceiling to alfresco with feature timber lining Acrylic rendered finish to exterior walls in alfresco area                                                              |
| Others                                                                                                                                                                                   |
| 35c raised ceilings to entry, living and dining 31c ceiling height throughout the home (unless specified otherwise)                                                                      |
| Feature cornices and bulkheads as shown                                                                                                                                                  |
| Feature skirting boards as shown through the display home  31c ceiling height to garage                                                                                                  |
| 31c boundary wall with squareline gutter to garage as shown                                                                                                                              |
| Feature patterned sliding doors to laundry and hallway linen cupboard Feature internal doors a shown throughout the home                                                                 |
| Light fittings as shown throughout the display home including pendant                                                                                                                    |
| lights  Direct secure access into the home from garage                                                                                                                                   |
| Generous brick paving allowance (based on on 300 x 300mm bricks)                                                                                                                         |