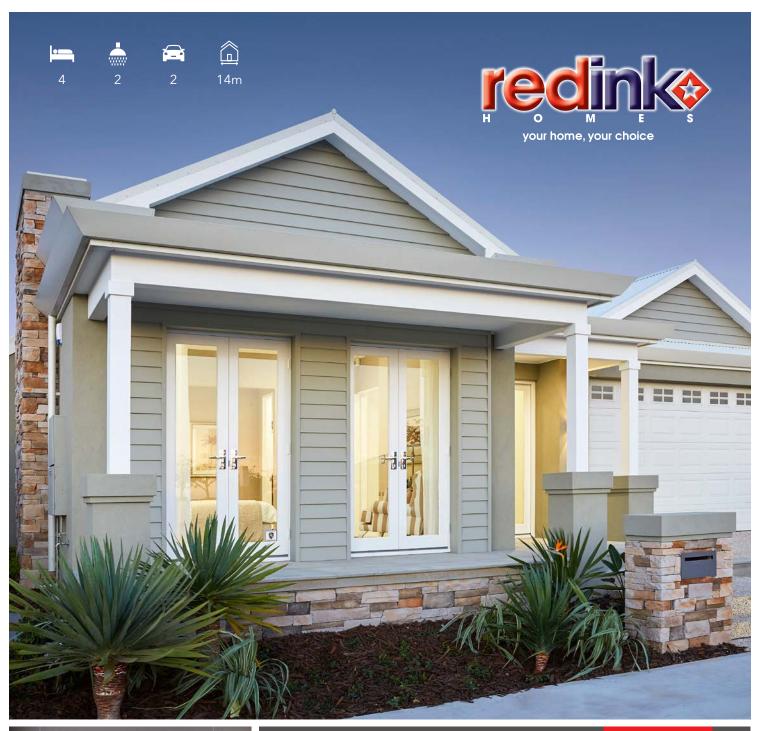

## THE CHALET

PAINTED PARKWAY, ALKIMOS SUITS 14m FRONTAGE

## THE CHALET CHOICE

SUITS 14m FRONTAGE

#### **Exterior**

- Double clay brick construction (8 colours)
- Designer elevation
- COLÖRBOND® steel roof, fascia, gutters & downpipes
- ✓ 6m paved (30+ colours) driveway & pathway\*
- ✓ Full paint finish (excluding internal walls)
- Treated roof timbers (blue pine)
- External lights to portico, laundry & alfresco\*
- ✓ Eaves as shown on plan
- ✓ Hardiflex lining to all eaves & garage\*
- ✓ External taps (x2)
- ✓ Double glazing throughout<sup>‡</sup>
- ✓ Aluminium window frames and sliding doors including fly screens (8 colours)^
- √ 25° pitch roof
- Termite treatment to perimeter/garage
- ✓ SUV garage (28c ceiling)
- ✓ Acrylic render\*