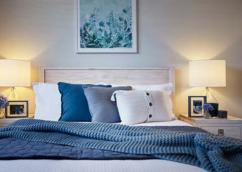

#### Bedroom

- ✓ Double robes with shelf & rail
- Mirrored or vinyl sliding doors to robes (4 colours) to bedrooms 2,3,4 & 5\*

## **Chalet Display Inclusions**

Want a little extra? Choose from some of the special inclusions featured in the Chalet Display

| Chalet Display.                                                                                                                                                                          |
|------------------------------------------------------------------------------------------------------------------------------------------------------------------------------------------|
| Front Elevation                                                                                                                                                                          |
| Acrylic render to front elevation where shown Feature timber cladding as shown to master suite and gablets                                                                               |
| on roof Unique architectural low profile gutters and fascia                                                                                                                              |
| Hinging double doors to front elevation of master suite                                                                                                                                  |
| Stylish gablets to roof as shown  Stylish stone clad faux chimney to side elevation  Feature timber lining to porch and verandah  Remote control sectional overhead garage door as shown |
| Feature timber lining to porch and verandah                                                                                                                                              |
|                                                                                                                                                                                          |
| Master Suite/Ensuite                                                                                                                                                                     |
| 35c high ceilings as per plan 20mm engineered stone topped vanities                                                                                                                      |
| Full width mirror over vanity cabinets  Double size shower recess with frameless shower door and double                                                                                  |
| shower heads                                                                                                                                                                             |
| Full height louvered window in ensuite for ventilation                                                                                                                                   |
| Full height wall tiling Frameless glass toilet enclosure with privacy film                                                                                                               |
| Walk-in robe with designer custom fit out as shown                                                                                                                                       |
| Entry/Passage 35c high ceilings as per plan                                                                                                                                              |
| Double entry doors with hardware as shown                                                                                                                                                |
| Living/Dining                                                                                                                                                                            |
| 35c ceilings as per plan     Feature stone clad fire place in living area with mantle and TV recess over                                                                                 |
| 28c bi-fold doors to alfresco area                                                                                                                                                       |
| Sliding door access to side garden                                                                                                                                                       |
| Theatre                                                                                                                                                                                  |
| Feature built in TV recess and shelving as shown Feature raking ceilings with painted timber lining as shown                                                                             |
| Kitchen                                                                                                                                                                                  |
| Designer kitchen with feature splashback as shown     Large walk-in pantry, overhead cupboards, drawers, display shelving and                                                            |
| bin recess as shown                                                                                                                                                                      |
| ☐ Integrated fridge built into cabinetry ☐ Built-in coffee machine and microwave                                                                                                         |
| 900mm stainless steel freestanding cooker as shown                                                                                                                                       |
| Full width breakfast bar with 300mm overhang to island bench Strip lighting to underside of overhead cabinets                                                                            |
| Bathroom                                                                                                                                                                                 |
| Extra height frameless shower screen to shower                                                                                                                                           |
| 20mm engineered stone topped vanity cupboards     Full height wall tiling included                                                                                                       |
| Full width mirror                                                                                                                                                                        |
| Large family sized bathtub                                                                                                                                                               |
| Powder Room  Vitreous china toilet                                                                                                                                                       |
| ☐ Engineered stone topped vanity cabinet                                                                                                                                                 |
| ☐ Vitreous china wash basin with mixer tap☐ Mirror above hand basin with feature lighting                                                                                                |
| Laundry                                                                                                                                                                                  |
| ☐ Engineered stone benchtop with vitreous china laundry trough and tiled                                                                                                                 |
| splashback  Overhead cupboards to laundry cabinets                                                                                                                                       |
| Recess for front loading washing machine and dryer                                                                                                                                       |
| Generous linen cupboard with patterned sliding doors plus additional cabinet and overhead cupboards a shown                                                                              |
| Vitreous china trough with mixer tap as shown.                                                                                                                                           |
| Alfresco                                                                                                                                                                                 |
| 35c high recessed ceiling to alfresco with feature timber lining Acrylic rendered finish to exterior walls in alfresco area                                                              |
| Others                                                                                                                                                                                   |
| 35c raised ceilings to entry, living and dining 31c ceiling height throughout the home (unless specified otherwise)                                                                      |
| Feature cornices and bulkheads as shown                                                                                                                                                  |
| Feature skirting boards as shown through the display home  31c ceiling height to garage                                                                                                  |
| 31c boundary wall with squareline gutter to garage as shown                                                                                                                              |
| Feature patterned sliding doors to laundry and hallway linen cupboard Feature internal doors a shown throughout the home                                                                 |
| Light fittings as shown throughout the display home including pendant                                                                                                                    |
| lights  Direct secure access into the home from garage                                                                                                                                   |
| Generous brick paving allowance (based on on 300 x 300mm bricks)                                                                                                                         |