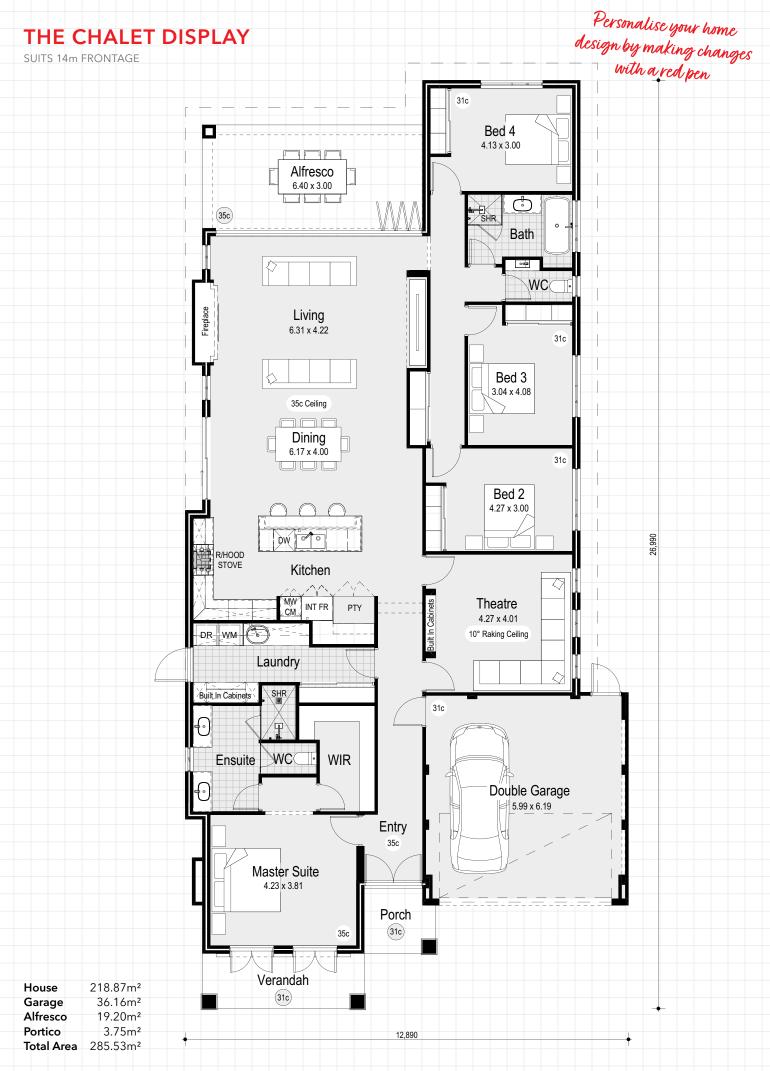

## THE CHALET

PAINTED PARKWAY, ALKIMOS SUITS 14m FRONTAGE

## **Chalet Display Inclusions**

Want a little extra? Choose from some of the special inclusions featured in the Chalet Display

| Chalet Display.                                                                                                                                                                          |
|------------------------------------------------------------------------------------------------------------------------------------------------------------------------------------------|
| Front Elevation                                                                                                                                                                          |
| Acrylic render to front elevation where shown Feature timber cladding as shown to master suite and gablets                                                                               |
| on roof Unique architectural low profile gutters and fascia                                                                                                                              |
| Hinging double doors to front elevation of master suite                                                                                                                                  |
| Stylish gablets to roof as shown  Stylish stone clad faux chimney to side elevation  Feature timber lining to porch and verandah  Remote control sectional overhead garage door as shown |
| Feature timber lining to porch and verandah                                                                                                                                              |
|                                                                                                                                                                                          |
| Master Suite/Ensuite                                                                                                                                                                     |
| 35c high ceilings as per plan 20mm engineered stone topped vanities                                                                                                                      |
| Full width mirror over vanity cabinets  Double size shower recess with frameless shower door and double                                                                                  |
| shower heads                                                                                                                                                                             |
| Full height louvered window in ensuite for ventilation                                                                                                                                   |
| Full height wall tiling Frameless glass toilet enclosure with privacy film                                                                                                               |
| Walk-in robe with designer custom fit out as shown                                                                                                                                       |
| Entry/Passage 35c high ceilings as per plan                                                                                                                                              |
| Double entry doors with hardware as shown                                                                                                                                                |
| Living/Dining                                                                                                                                                                            |
| 35c ceilings as per plan     Feature stone clad fire place in living area with mantle and TV recess over                                                                                 |
| 28c bi-fold doors to alfresco area                                                                                                                                                       |
| Sliding door access to side garden                                                                                                                                                       |
| Theatre                                                                                                                                                                                  |
| Feature built in TV recess and shelving as shown Feature raking ceilings with painted timber lining as shown                                                                             |
| Kitchen                                                                                                                                                                                  |
| Designer kitchen with feature splashback as shown     Large walk-in pantry, overhead cupboards, drawers, display shelving and                                                            |
| bin recess as shown                                                                                                                                                                      |
| ☐ Integrated fridge built into cabinetry ☐ Built-in coffee machine and microwave                                                                                                         |
| 900mm stainless steel freestanding cooker as shown                                                                                                                                       |
| Full width breakfast bar with 300mm overhang to island bench Strip lighting to underside of overhead cabinets                                                                            |
| Bathroom                                                                                                                                                                                 |
| Extra height frameless shower screen to shower                                                                                                                                           |
| 20mm engineered stone topped vanity cupboards     Full height wall tiling included                                                                                                       |
| Full width mirror                                                                                                                                                                        |
| Large family sized bathtub                                                                                                                                                               |
| Powder Room  Vitreous china toilet                                                                                                                                                       |
| ☐ Engineered stone topped vanity cabinet                                                                                                                                                 |
| ☐ Vitreous china wash basin with mixer tap☐ Mirror above hand basin with feature lighting                                                                                                |
| Laundry                                                                                                                                                                                  |
| ☐ Engineered stone benchtop with vitreous china laundry trough and tiled                                                                                                                 |
| splashback  Overhead cupboards to laundry cabinets                                                                                                                                       |
| Recess for front loading washing machine and dryer                                                                                                                                       |
| Generous linen cupboard with patterned sliding doors plus additional cabinet and overhead cupboards a shown                                                                              |
| Vitreous china trough with mixer tap as shown.                                                                                                                                           |
| Alfresco                                                                                                                                                                                 |
| 35c high recessed ceiling to alfresco with feature timber lining Acrylic rendered finish to exterior walls in alfresco area                                                              |
| Others                                                                                                                                                                                   |
| 35c raised ceilings to entry, living and dining 31c ceiling height throughout the home (unless specified otherwise)                                                                      |
| Feature cornices and bulkheads as shown                                                                                                                                                  |
| Feature skirting boards as shown through the display home  31c ceiling height to garage                                                                                                  |
| 31c boundary wall with squareline gutter to garage as shown                                                                                                                              |
| Feature patterned sliding doors to laundry and hallway linen cupboard Feature internal doors a shown throughout the home                                                                 |
| Light fittings as shown throughout the display home including pendant                                                                                                                    |
| lights  Direct secure access into the home from garage                                                                                                                                   |
| Generous brick paving allowance (based on on 300 x 300mm bricks)                                                                                                                         |