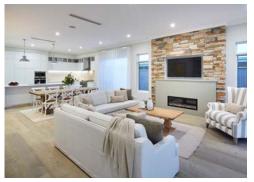

## **Chalet Display Inclusions**

Want a little extra? Choose from some of the special inclusions featured in the Chalet Display

| Chalet Display.                                                                                                                                                                          |
|------------------------------------------------------------------------------------------------------------------------------------------------------------------------------------------|
| Front Elevation                                                                                                                                                                          |
| Acrylic render to front elevation where shown Feature timber cladding as shown to master suite and gablets                                                                               |
| on roof Unique architectural low profile gutters and fascia                                                                                                                              |
| Hinging double doors to front elevation of master suite                                                                                                                                  |
| Stylish gablets to roof as shown  Stylish stone clad faux chimney to side elevation  Feature timber lining to porch and verandah  Remote control sectional overhead garage door as shown |
| Feature timber lining to porch and verandah                                                                                                                                              |
|                                                                                                                                                                                          |
| Master Suite/Ensuite                                                                                                                                                                     |
| 35c high ceilings as per plan 20mm engineered stone topped vanities                                                                                                                      |
| Full width mirror over vanity cabinets  Double size shower recess with frameless shower door and double                                                                                  |
| shower heads                                                                                                                                                                             |
| Full height louvered window in ensuite for ventilation                                                                                                                                   |
| Full height wall tiling Frameless glass toilet enclosure with privacy film                                                                                                               |
| Walk-in robe with designer custom fit out as shown                                                                                                                                       |
| Entry/Passage 35c high ceilings as per plan                                                                                                                                              |
| Double entry doors with hardware as shown                                                                                                                                                |
| Living/Dining                                                                                                                                                                            |
| 35c ceilings as per plan     Feature stone clad fire place in living area with mantle and TV recess over                                                                                 |
| 28c bi-fold doors to alfresco area                                                                                                                                                       |
| Sliding door access to side garden                                                                                                                                                       |
| Theatre                                                                                                                                                                                  |
| Feature built in TV recess and shelving as shown Feature raking ceilings with painted timber lining as shown                                                                             |
| Kitchen                                                                                                                                                                                  |
| Designer kitchen with feature splashback as shown     Large walk-in pantry, overhead cupboards, drawers, display shelving and                                                            |
| bin recess as shown                                                                                                                                                                      |
| ☐ Integrated fridge built into cabinetry ☐ Built-in coffee machine and microwave                                                                                                         |
| 900mm stainless steel freestanding cooker as shown                                                                                                                                       |
| Full width breakfast bar with 300mm overhang to island bench Strip lighting to underside of overhead cabinets                                                                            |
| Bathroom                                                                                                                                                                                 |
| Extra height frameless shower screen to shower                                                                                                                                           |
| 20mm engineered stone topped vanity cupboards     Full height wall tiling included                                                                                                       |
| Full width mirror                                                                                                                                                                        |
| Large family sized bathtub                                                                                                                                                               |
| Powder Room  Vitreous china toilet                                                                                                                                                       |
| ☐ Engineered stone topped vanity cabinet                                                                                                                                                 |
| ☐ Vitreous china wash basin with mixer tap☐ Mirror above hand basin with feature lighting                                                                                                |
| Laundry                                                                                                                                                                                  |
| ☐ Engineered stone benchtop with vitreous china laundry trough and tiled                                                                                                                 |
| splashback  Overhead cupboards to laundry cabinets                                                                                                                                       |
| Recess for front loading washing machine and dryer                                                                                                                                       |
| Generous linen cupboard with patterned sliding doors plus additional cabinet and overhead cupboards a shown                                                                              |
| Vitreous china trough with mixer tap as shown.                                                                                                                                           |
| Alfresco                                                                                                                                                                                 |
| 35c high recessed ceiling to alfresco with feature timber lining Acrylic rendered finish to exterior walls in alfresco area                                                              |
| Others                                                                                                                                                                                   |
| 35c raised ceilings to entry, living and dining 31c ceiling height throughout the home (unless specified otherwise)                                                                      |
| Feature cornices and bulkheads as shown                                                                                                                                                  |
| Feature skirting boards as shown through the display home  31c ceiling height to garage                                                                                                  |
| 31c boundary wall with squareline gutter to garage as shown                                                                                                                              |
| Feature patterned sliding doors to laundry and hallway linen cupboard Feature internal doors a shown throughout the home                                                                 |
| Light fittings as shown throughout the display home including pendant                                                                                                                    |
| lights  Direct secure access into the home from garage                                                                                                                                   |
| Generous brick paving allowance (based on on 300 x 300mm bricks)                                                                                                                         |