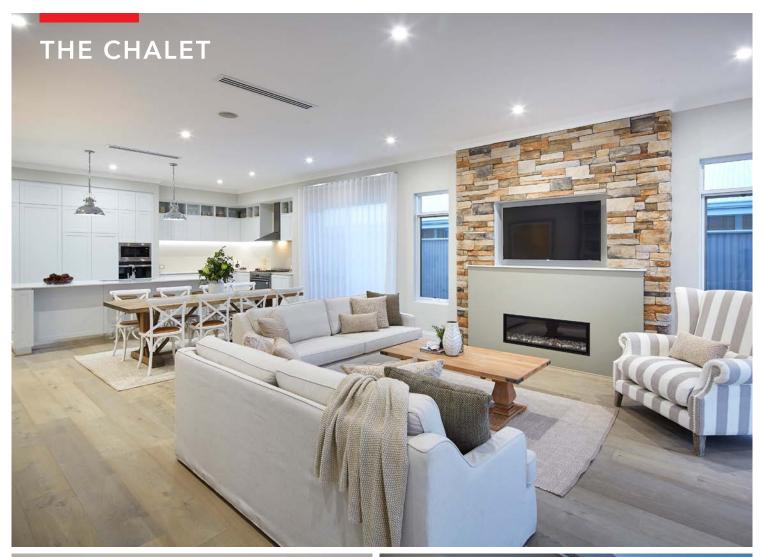

## THE CHALET

PAINTED PARKWAY, ALKIMOS SUITS 14m FRONTAGE

## THE CHALET CHOICE

SUITS 14m FRONTAGE

## **Chalet Display Inclusions**

Want a little extra? Choose from some of the special inclusions featured in the Chalet Display

| Chalet Display.                                                                                                                                                                          |
|------------------------------------------------------------------------------------------------------------------------------------------------------------------------------------------|
| Front Elevation                                                                                                                                                                          |
| Acrylic render to front elevation where shown Feature timber cladding as shown to master suite and gablets                                                                               |
| on roof Unique architectural low profile gutters and fascia                                                                                                                              |
| Hinging double doors to front elevation of master suite                                                                                                                                  |
| Stylish gablets to roof as shown  Stylish stone clad faux chimney to side elevation  Feature timber lining to porch and verandah  Remote control sectional overhead garage door as shown |
| Feature timber lining to porch and verandah                                                                                                                                              |
|                                                                                                                                                                                          |
| Master Suite/Ensuite                                                                                                                                                                     |
| 35c high ceilings as per plan 20mm engineered stone topped vanities                                                                                                                      |
| Full width mirror over vanity cabinets  Double size shower recess with frameless shower door and double                                                                                  |
| shower heads                                                                                                                                                                             |
| Full height louvered window in ensuite for ventilation                                                                                                                                   |
| Full height wall tiling Frameless glass toilet enclosure with privacy film                                                                                                               |
| Walk-in robe with designer custom fit out as shown                                                                                                                                       |
| Entry/Passage 35c high ceilings as per plan                                                                                                                                              |
| Double entry doors with hardware as shown                                                                                                                                                |
| Living/Dining                                                                                                                                                                            |
| 35c ceilings as per plan     Feature stone clad fire place in living area with mantle and TV recess over                                                                                 |
| 28c bi-fold doors to alfresco area                                                                                                                                                       |
| Sliding door access to side garden                                                                                                                                                       |
| Theatre                                                                                                                                                                                  |
| Feature built in TV recess and shelving as shown Feature raking ceilings with painted timber lining as shown                                                                             |
| Kitchen                                                                                                                                                                                  |
| Designer kitchen with feature splashback as shown     Large walk-in pantry, overhead cupboards, drawers, display shelving and                                                            |
| bin recess as shown                                                                                                                                                                      |
| ☐ Integrated fridge built into cabinetry ☐ Built-in coffee machine and microwave                                                                                                         |
| 900mm stainless steel freestanding cooker as shown                                                                                                                                       |
| Full width breakfast bar with 300mm overhang to island bench Strip lighting to underside of overhead cabinets                                                                            |
| Bathroom                                                                                                                                                                                 |
| Extra height frameless shower screen to shower                                                                                                                                           |
| 20mm engineered stone topped vanity cupboards     Full height wall tiling included                                                                                                       |
| Full width mirror                                                                                                                                                                        |
| Large family sized bathtub                                                                                                                                                               |
| Powder Room  Vitreous china toilet                                                                                                                                                       |
| ☐ Engineered stone topped vanity cabinet                                                                                                                                                 |
| ☐ Vitreous china wash basin with mixer tap☐ Mirror above hand basin with feature lighting                                                                                                |
| Laundry                                                                                                                                                                                  |
| ☐ Engineered stone benchtop with vitreous china laundry trough and tiled                                                                                                                 |
| splashback  Overhead cupboards to laundry cabinets                                                                                                                                       |
| Recess for front loading washing machine and dryer                                                                                                                                       |
| Generous linen cupboard with patterned sliding doors plus additional cabinet and overhead cupboards a shown                                                                              |
| Vitreous china trough with mixer tap as shown.                                                                                                                                           |
| Alfresco                                                                                                                                                                                 |
| 35c high recessed ceiling to alfresco with feature timber lining Acrylic rendered finish to exterior walls in alfresco area                                                              |
| Others                                                                                                                                                                                   |
| 35c raised ceilings to entry, living and dining 31c ceiling height throughout the home (unless specified otherwise)                                                                      |
| Feature cornices and bulkheads as shown                                                                                                                                                  |
| Feature skirting boards as shown through the display home  31c ceiling height to garage                                                                                                  |
| 31c boundary wall with squareline gutter to garage as shown                                                                                                                              |
| Feature patterned sliding doors to laundry and hallway linen cupboard Feature internal doors a shown throughout the home                                                                 |
| Light fittings as shown throughout the display home including pendant                                                                                                                    |
| lights  Direct secure access into the home from garage                                                                                                                                   |
| Generous brick paving allowance (based on on 300 x 300mm bricks)                                                                                                                         |