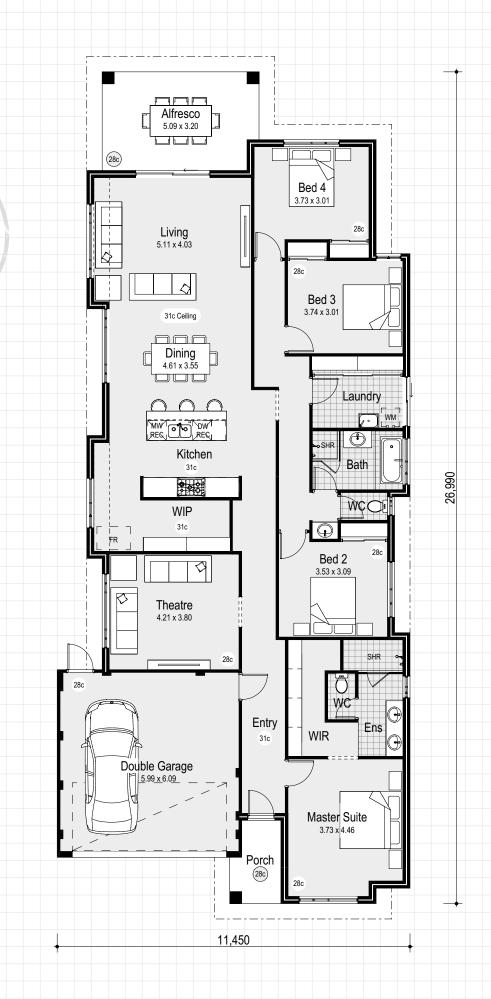

# THE KIMBER CHOICE

SUITS 12.5m FRONTAGE

OCE SEP

 House
 203.38m²

 Alfresco
 15.89m²

 Porch
 3.42m²

 Garage
 35.63m²

 Total Area
 258.35m²