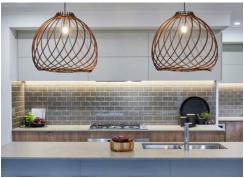

#### Kitchen

- 20mm essastone benchtop to kitchen with 300mm breakfast bar overhang (one colour throughout)
- Choice of Westinghouse or Inalto stainless steel electric oven
- Choice of Westinghouse or Inalto 900mm gas hot plate
- Choice of Westinghouse or Inalto 900mm canopy rangehood (flumed)

- ✓ Selection of handles to all cupboards and drawers
- ABS edging to all cabinet doors, drawers & exposed edging
- ✓ Bank of 4 drawers to kitchen
- ✓ 4 x shelves to linen & pantry
- 700mm high tiled splashback behind hotplate
- Double bowl under mount kitchen sink with flick mixer tan
- ✓ Dishwasher and microwave recess\*

## Kimber Display inclusions

Want a little extra? Choose from some of the special inclusions featured on the Kimber Display

| the Kimber Display.                                                                                                                                                                                                                                                                                                                                          |
|--------------------------------------------------------------------------------------------------------------------------------------------------------------------------------------------------------------------------------------------------------------------------------------------------------------------------------------------------------------|
| Front Elevation                                                                                                                                                                                                                                                                                                                                              |
| Feature elevation as per display                                                                                                                                                                                                                                                                                                                             |
| Master Suite/Ensuite  31c high ceilings as per plan  20mm engineered stone topped vanities  Mirrors over double vanity basins as per display  Double size shower recess with semi frameless panel  Double rainfall showerhead  Designer feature doors, basins and tapware to ensuite as shown  Full height tiling to double shower  Feature recess to shower |
| ☐ Feature strip lighting to ensuite as per display ☐ Double walk in robe with designer custom fit out as shown                                                                                                                                                                                                                                               |
| Entry/Passage                                                                                                                                                                                                                                                                                                                                                |
| <ul> <li>34c high ceilings to entry and main passage as per plan</li> <li>Glazed 1200mm wide front door as shown</li> </ul>                                                                                                                                                                                                                                  |
| Living/Dining                                                                                                                                                                                                                                                                                                                                                |
| Raking ceiling as per plan 28c stacker door onto Alfresco                                                                                                                                                                                                                                                                                                    |
| Theatre                                                                                                                                                                                                                                                                                                                                                      |
| ☐ Sunken theatre with 33c high ceiling and feature 37c recess☐ Feature recess to wall as per display                                                                                                                                                                                                                                                         |
| Kitchen                                                                                                                                                                                                                                                                                                                                                      |
| <ul> <li>Designer kitchen with engineered stone benchtops, feature<br/>doors, push catches, tiled splashback and mirrored kickboards as<br/>shown</li> </ul>                                                                                                                                                                                                 |
| <ul> <li>Pantry with storage shelving as shown</li> <li>Feature overhead cupboards, built in microwave, double pull-out bins, three banks of large drawers and a bank of small drawers</li> </ul>                                                                                                                                                            |
| <ul> <li>Strip lighting to underside of overhead cabinets</li> <li>900mm stainless steel oven and hotplate with concealed rangehood as shown</li> </ul>                                                                                                                                                                                                      |
| Full width breakfast bar with feature 300mm overhang island bench and 2 waterfall ends                                                                                                                                                                                                                                                                       |
| ☐ Feature lighting throughout ☐ Feature laminate panel infill as per plans                                                                                                                                                                                                                                                                                   |
| Scullery                                                                                                                                                                                                                                                                                                                                                     |
| Cabinetry and sink as shown in display  Bathroom                                                                                                                                                                                                                                                                                                             |
| <ul> <li>Semi frameless shower screen enclosure</li> <li>Engineered stone benchtop to vanity cupboards with designer doors</li> </ul>                                                                                                                                                                                                                        |
| ☐ Dado height tiling☐ Mirror over vanity as per display                                                                                                                                                                                                                                                                                                      |
| Recessed bathtub and tilled hob                                                                                                                                                                                                                                                                                                                              |
| Laundry  Engineered stone benchtop with vitreous china trough and                                                                                                                                                                                                                                                                                            |
| tiled splashback                                                                                                                                                                                                                                                                                                                                             |
| Overhead cupboards to laundry cabinets with designer doors Recces for washing machine & dryer                                                                                                                                                                                                                                                                |
| Alfresco                                                                                                                                                                                                                                                                                                                                                     |
| Raking ceiling to alfresco                                                                                                                                                                                                                                                                                                                                   |
| Acrylic rendered finish to exterior walls     Skillion roof and highlight window as per display                                                                                                                                                                                                                                                              |
| Others                                                                                                                                                                                                                                                                                                                                                       |
| ☐ Feature cornices and bulkheads as shown ☐ 31c ceiling height to garage with cornices as shown                                                                                                                                                                                                                                                              |
| Round pipes with stand-off brackets as shown                                                                                                                                                                                                                                                                                                                 |
| Generous linen storage cupboards and built in robes as shown Custom fit-out to built in robes in bedrooms as shown                                                                                                                                                                                                                                           |
| Feature glass sliding doors to built in robes                                                                                                                                                                                                                                                                                                                |
| <ul> <li>☐ Feature 28c high internal doors as shown</li> <li>☐ Light fittings as shown throughout the display home excluding pendant lights</li> </ul>                                                                                                                                                                                                       |