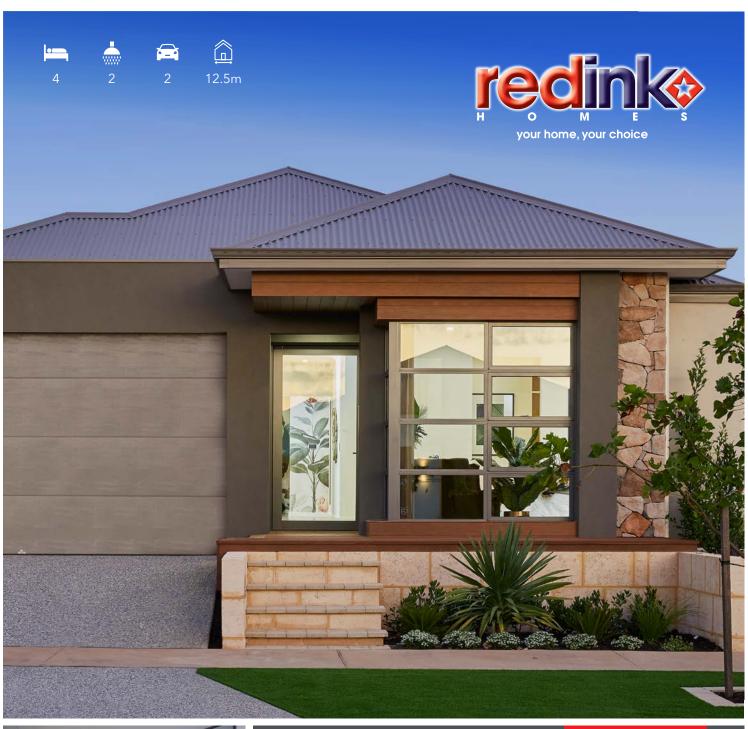

# THE KIMBER

COLESBROOK DRIVE, BYFORD SUITS 12.5M FRONTAGE

# THE KIMBER CHOICE

SUITS 12.5m FRONTAGE

OCE SEP

 House
 203.38m²

 Alfresco
 15.89m²

 Porch
 3.42m²

 Garage
 35.63m²

 Total Area
 258.35m²

# THE KIMBER DISPLAY

SUITS 12.5m FRONTAGE

Personalise your home design by making changes with a red pen

 House
 202.86m²

 Alfresco
 15.89m²

 Porch
 3.41m²

 Garage
 36.07m²

 Total Area
 258.25m²