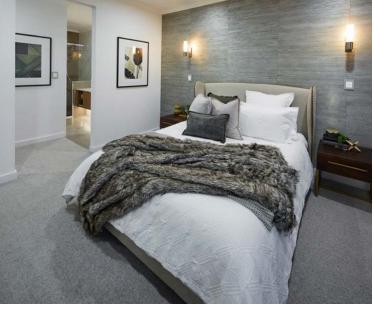

#### Bathroom/Ensuite

- Double vanity to ensuite
- ✓ Rectified porcelain floor tiling (300mm x 300mm)<sup>#</sup>
- Laminated benchtops to ensuite and bathroom (one colour throughout)
- ✓ Hobless showers to ensuite and bathroom
- Ceramic basins to ensuite & bathroom (choice of 2)
- Dual flush closed coupled china toilet suite with soft closing lid
- Semi-frameless shower screens with pivot door to ensuite & bathroom
- ✓ Handheld shower rose on rail
- 2.1m high tiling to shower recess to ensuite and bathroom
- ✓ Bath (1525mm) to bathroom
- Double towel rails to ensuite and bathroom
- ✓ Toilet roll holder to ensuite and WC
- ✓ Mirrors to ensuite and bathroom (2 options)
- ✓ Privacy latches to ensuite, bathroom & WC
- Flumed self-closing exhaust fans to ensuite, WCs & bathroom

#### Bedroom

- ✓ Double robes with shelf & rail
- ✓ Mirrored or vinyl sliding doors to robes (4 colours) to bedrooms 2, 3, 4 & 5\*