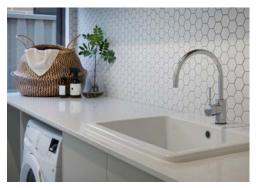

#### Laundry

- Rectified porcelain floor tiling (300mm x 300mm)<sup>#</sup>
- ✓ Laminated benchtops (one colour throughout)
- ✓ 1m wide laundry cabinet with inset trough
- Laundry cabinet and trough with flick mixer tap
- Washing machine taps

## Kimber Display inclusions

Want a little extra? Choose from some of the special inclusions featured on the Kimber Display

| the Kimber Display.                                                                                                                                                                                                                                                                                                                                          |
|--------------------------------------------------------------------------------------------------------------------------------------------------------------------------------------------------------------------------------------------------------------------------------------------------------------------------------------------------------------|
| Front Elevation                                                                                                                                                                                                                                                                                                                                              |
| Feature elevation as per display                                                                                                                                                                                                                                                                                                                             |
| Master Suite/Ensuite  31c high ceilings as per plan  20mm engineered stone topped vanities  Mirrors over double vanity basins as per display  Double size shower recess with semi frameless panel  Double rainfall showerhead  Designer feature doors, basins and tapware to ensuite as shown  Full height tiling to double shower  Feature recess to shower |
| ☐ Feature strip lighting to ensuite as per display ☐ Double walk in robe with designer custom fit out as shown                                                                                                                                                                                                                                               |
| Entry/Passage                                                                                                                                                                                                                                                                                                                                                |
| <ul> <li>34c high ceilings to entry and main passage as per plan</li> <li>Glazed 1200mm wide front door as shown</li> </ul>                                                                                                                                                                                                                                  |
| Living/Dining                                                                                                                                                                                                                                                                                                                                                |
| Raking ceiling as per plan 28c stacker door onto Alfresco                                                                                                                                                                                                                                                                                                    |
| Theatre                                                                                                                                                                                                                                                                                                                                                      |
| ☐ Sunken theatre with 33c high ceiling and feature 37c recess☐ Feature recess to wall as per display                                                                                                                                                                                                                                                         |
| Kitchen                                                                                                                                                                                                                                                                                                                                                      |
| <ul> <li>Designer kitchen with engineered stone benchtops, feature<br/>doors, push catches, tiled splashback and mirrored kickboards as<br/>shown</li> </ul>                                                                                                                                                                                                 |
| <ul> <li>Pantry with storage shelving as shown</li> <li>Feature overhead cupboards, built in microwave, double pull-out bins, three banks of large drawers and a bank of small drawers</li> </ul>                                                                                                                                                            |
| <ul> <li>Strip lighting to underside of overhead cabinets</li> <li>900mm stainless steel oven and hotplate with concealed rangehood as shown</li> </ul>                                                                                                                                                                                                      |
| Full width breakfast bar with feature 300mm overhang island bench and 2 waterfall ends                                                                                                                                                                                                                                                                       |
| ☐ Feature lighting throughout ☐ Feature laminate panel infill as per plans                                                                                                                                                                                                                                                                                   |
| Scullery                                                                                                                                                                                                                                                                                                                                                     |
| Cabinetry and sink as shown in display  Bathroom                                                                                                                                                                                                                                                                                                             |
| <ul> <li>Semi frameless shower screen enclosure</li> <li>Engineered stone benchtop to vanity cupboards with designer doors</li> </ul>                                                                                                                                                                                                                        |
| ☐ Dado height tiling☐ Mirror over vanity as per display                                                                                                                                                                                                                                                                                                      |
| Recessed bathtub and tilled hob                                                                                                                                                                                                                                                                                                                              |
| Laundry  Engineered stone benchtop with vitreous china trough and                                                                                                                                                                                                                                                                                            |
| tiled splashback                                                                                                                                                                                                                                                                                                                                             |
| Overhead cupboards to laundry cabinets with designer doors Recces for washing machine & dryer                                                                                                                                                                                                                                                                |
| Alfresco                                                                                                                                                                                                                                                                                                                                                     |
| Raking ceiling to alfresco                                                                                                                                                                                                                                                                                                                                   |
| Acrylic rendered finish to exterior walls     Skillion roof and highlight window as per display                                                                                                                                                                                                                                                              |
| Others                                                                                                                                                                                                                                                                                                                                                       |
| ☐ Feature cornices and bulkheads as shown ☐ 31c ceiling height to garage with cornices as shown                                                                                                                                                                                                                                                              |
| Round pipes with stand-off brackets as shown                                                                                                                                                                                                                                                                                                                 |
| Generous linen storage cupboards and built in robes as shown Custom fit-out to built in robes in bedrooms as shown                                                                                                                                                                                                                                           |
| Feature glass sliding doors to built in robes                                                                                                                                                                                                                                                                                                                |
| <ul> <li>☐ Feature 28c high internal doors as shown</li> <li>☐ Light fittings as shown throughout the display home excluding pendant lights</li> </ul>                                                                                                                                                                                                       |