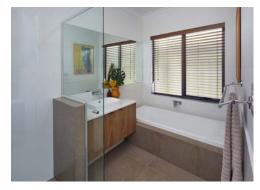

#### Bathroom/Ensuite

- Double vanity to ensuite
- ✓ Rectified porcelain floor tiling (300mm x 300mm)<sup>#</sup>
- Laminated benchtops to ensuite and bathroom (one colour throughout)
- ✓ Hobless showers to ensuite and bathroom
- Ceramic basins to ensuite & bathroom (choice of 2)
- Dual flush closed coupled china toilet suite with soft closing lid
- Semi-frameless shower screens with pivot door to ensuite & bathroom
- ✓ Handheld shower rose on rail
- 2.1m high tiling to shower recess to ensuite and bathroom
- ✓ Bath (1525mm) to bathroom
- Double towel rails to ensuite and bathroom
- ✓ Toilet roll holder to ensuite and WC
- ✓ Mirrors to ensuite and bathroom (2 options)
- ✓ Privacy latches to ensuite, bathroom & WC
- Flumed self-closing exhaust fans to ensuite, WCs & bathroom