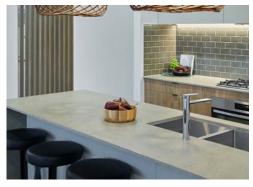

#### Kitchen

- 20mm essastone benchtop to kitchen with 300mm breakfast bar overhang (one colour throughout)
- Choice of Westinghouse or Inalto stainless steel electric oven
- Choice of Westinghouse or Inalto 900mm gas hot plate
- Choice of Westinghouse or Inalto 900mm canopy rangehood (flumed)

- ✓ Selection of handles to all cupboards and drawers
- ABS edging to all cabinet doors, drawers & exposed edging
- ✓ Bank of 4 drawers to kitchen
- ✓ 4 x shelves to linen & pantry
- 700mm high tiled splashback behind hotplate
- Double bowl under mount kitchen sink with flick mixer tan
- ✓ Dishwasher and microwave recess\*