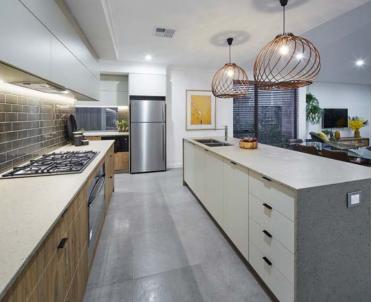

#### Kitchen

- 20mm essastone benchtop to kitchen with 300mm breakfast bar overhang (one colour throughout)
- Choice of Westinghouse or Inalto stainless steel electric oven
- Choice of Westinghouse or Inalto 900mm gas hot plate
- Choice of Westinghouse or Inalto 900mm canopy rangehood (flumed)

- ✓ Selection of handles to all cupboards and drawers
- ABS edging to all cabinet doors, drawers & exposed edging
- ✓ Bank of 4 drawers to kitchen
- ✓ 4 x shelves to linen & pantry
- 700mm high tiled splashback behind hotplate
- Double bowl under mount kitchen sink with flick mixer tan
- ✓ Dishwasher and microwave recess\*

## Kimber Display inclusions

Want a little extra? Choose from some of the special inclusions featured on the Kimber Display

| the Kimber Display.                                                                                                                                                                                                                                                                                                                                          |
|--------------------------------------------------------------------------------------------------------------------------------------------------------------------------------------------------------------------------------------------------------------------------------------------------------------------------------------------------------------|
| Front Elevation                                                                                                                                                                                                                                                                                                                                              |
| Feature elevation as per display                                                                                                                                                                                                                                                                                                                             |
| Master Suite/Ensuite  31c high ceilings as per plan  20mm engineered stone topped vanities  Mirrors over double vanity basins as per display  Double size shower recess with semi frameless panel  Double rainfall showerhead  Designer feature doors, basins and tapware to ensuite as shown  Full height tiling to double shower  Feature recess to shower |
| ☐ Feature strip lighting to ensuite as per display ☐ Double walk in robe with designer custom fit out as shown                                                                                                                                                                                                                                               |
| Entry/Passage                                                                                                                                                                                                                                                                                                                                                |
| <ul> <li>34c high ceilings to entry and main passage as per plan</li> <li>Glazed 1200mm wide front door as shown</li> </ul>                                                                                                                                                                                                                                  |
| Living/Dining                                                                                                                                                                                                                                                                                                                                                |
| Raking ceiling as per plan 28c stacker door onto Alfresco                                                                                                                                                                                                                                                                                                    |
| Theatre                                                                                                                                                                                                                                                                                                                                                      |
| ☐ Sunken theatre with 33c high ceiling and feature 37c recess☐ Feature recess to wall as per display                                                                                                                                                                                                                                                         |
| Kitchen                                                                                                                                                                                                                                                                                                                                                      |
| <ul> <li>Designer kitchen with engineered stone benchtops, feature<br/>doors, push catches, tiled splashback and mirrored kickboards as<br/>shown</li> </ul>                                                                                                                                                                                                 |
| <ul> <li>Pantry with storage shelving as shown</li> <li>Feature overhead cupboards, built in microwave, double pull-out bins, three banks of large drawers and a bank of small drawers</li> </ul>                                                                                                                                                            |
| <ul> <li>Strip lighting to underside of overhead cabinets</li> <li>900mm stainless steel oven and hotplate with concealed rangehood as shown</li> </ul>                                                                                                                                                                                                      |
| Full width breakfast bar with feature 300mm overhang island bench and 2 waterfall ends                                                                                                                                                                                                                                                                       |
| ☐ Feature lighting throughout ☐ Feature laminate panel infill as per plans                                                                                                                                                                                                                                                                                   |
| Scullery                                                                                                                                                                                                                                                                                                                                                     |
| Cabinetry and sink as shown in display  Bathroom                                                                                                                                                                                                                                                                                                             |
| <ul> <li>Semi frameless shower screen enclosure</li> <li>Engineered stone benchtop to vanity cupboards with designer doors</li> </ul>                                                                                                                                                                                                                        |
| ☐ Dado height tiling☐ Mirror over vanity as per display                                                                                                                                                                                                                                                                                                      |
| Recessed bathtub and tilled hob                                                                                                                                                                                                                                                                                                                              |
| Laundry  Engineered stone benchtop with vitreous china trough and                                                                                                                                                                                                                                                                                            |
| tiled splashback                                                                                                                                                                                                                                                                                                                                             |
| Overhead cupboards to laundry cabinets with designer doors Recces for washing machine & dryer                                                                                                                                                                                                                                                                |
| Alfresco                                                                                                                                                                                                                                                                                                                                                     |
| Raking ceiling to alfresco                                                                                                                                                                                                                                                                                                                                   |
| Acrylic rendered finish to exterior walls     Skillion roof and highlight window as per display                                                                                                                                                                                                                                                              |
| Others                                                                                                                                                                                                                                                                                                                                                       |
| ☐ Feature cornices and bulkheads as shown ☐ 31c ceiling height to garage with cornices as shown                                                                                                                                                                                                                                                              |
| Round pipes with stand-off brackets as shown                                                                                                                                                                                                                                                                                                                 |
| Generous linen storage cupboards and built in robes as shown Custom fit-out to built in robes in bedrooms as shown                                                                                                                                                                                                                                           |
| Feature glass sliding doors to built in robes                                                                                                                                                                                                                                                                                                                |
| <ul> <li>☐ Feature 28c high internal doors as shown</li> <li>☐ Light fittings as shown throughout the display home excluding pendant lights</li> </ul>                                                                                                                                                                                                       |