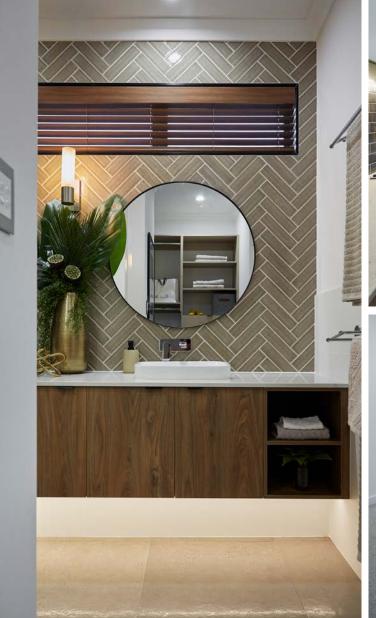

#### Bathroom/Ensuite

- Double vanity to ensuite
- ✓ Rectified porcelain floor tiling (300mm x 300mm)<sup>#</sup>
- Laminated benchtops to ensuite and bathroom (one colour throughout)
- ✓ Hobless showers to ensuite and bathroom
- Ceramic basins to ensuite & bathroom (choice of 2)
- Dual flush closed coupled china toilet suite with soft closing lid
- Semi-frameless shower screens with pivot door to ensuite & bathroom
- ✓ Handheld shower rose on rail
- 2.1m high tiling to shower recess to ensuite and bathroom
- ✓ Bath (1525mm) to bathroom
- Double towel rails to ensuite and bathroom
- ✓ Toilet roll holder to ensuite and WC
- ✓ Mirrors to ensuite and bathroom (2 options)
- ✓ Privacy latches to ensuite, bathroom & WC
- Flumed self-closing exhaust fans to ensuite, WCs & bathroom

## Kimber Display inclusions

Want a little extra? Choose from some of the special inclusions featured on the Kimber Display

| the Kimber Display.                                                                                                                                                                                                                                                                                                                                          |
|--------------------------------------------------------------------------------------------------------------------------------------------------------------------------------------------------------------------------------------------------------------------------------------------------------------------------------------------------------------|
| Front Elevation                                                                                                                                                                                                                                                                                                                                              |
| Feature elevation as per display                                                                                                                                                                                                                                                                                                                             |
| Master Suite/Ensuite  31c high ceilings as per plan  20mm engineered stone topped vanities  Mirrors over double vanity basins as per display  Double size shower recess with semi frameless panel  Double rainfall showerhead  Designer feature doors, basins and tapware to ensuite as shown  Full height tiling to double shower  Feature recess to shower |
| ☐ Feature strip lighting to ensuite as per display ☐ Double walk in robe with designer custom fit out as shown                                                                                                                                                                                                                                               |
| Entry/Passage                                                                                                                                                                                                                                                                                                                                                |
| <ul> <li>34c high ceilings to entry and main passage as per plan</li> <li>Glazed 1200mm wide front door as shown</li> </ul>                                                                                                                                                                                                                                  |
| Living/Dining                                                                                                                                                                                                                                                                                                                                                |
| Raking ceiling as per plan 28c stacker door onto Alfresco                                                                                                                                                                                                                                                                                                    |
| Theatre                                                                                                                                                                                                                                                                                                                                                      |
| ☐ Sunken theatre with 33c high ceiling and feature 37c recess☐ Feature recess to wall as per display                                                                                                                                                                                                                                                         |
| Kitchen                                                                                                                                                                                                                                                                                                                                                      |
| <ul> <li>Designer kitchen with engineered stone benchtops, feature<br/>doors, push catches, tiled splashback and mirrored kickboards as<br/>shown</li> </ul>                                                                                                                                                                                                 |
| <ul> <li>Pantry with storage shelving as shown</li> <li>Feature overhead cupboards, built in microwave, double pull-out bins, three banks of large drawers and a bank of small drawers</li> </ul>                                                                                                                                                            |
| <ul> <li>Strip lighting to underside of overhead cabinets</li> <li>900mm stainless steel oven and hotplate with concealed rangehood as shown</li> </ul>                                                                                                                                                                                                      |
| Full width breakfast bar with feature 300mm overhang island bench and 2 waterfall ends                                                                                                                                                                                                                                                                       |
| ☐ Feature lighting throughout ☐ Feature laminate panel infill as per plans                                                                                                                                                                                                                                                                                   |
| Scullery                                                                                                                                                                                                                                                                                                                                                     |
| Cabinetry and sink as shown in display  Bathroom                                                                                                                                                                                                                                                                                                             |
| <ul> <li>Semi frameless shower screen enclosure</li> <li>Engineered stone benchtop to vanity cupboards with designer doors</li> </ul>                                                                                                                                                                                                                        |
| ☐ Dado height tiling☐ Mirror over vanity as per display                                                                                                                                                                                                                                                                                                      |
| Recessed bathtub and tilled hob                                                                                                                                                                                                                                                                                                                              |
| Laundry  Engineered stone benchtop with vitreous china trough and                                                                                                                                                                                                                                                                                            |
| tiled splashback                                                                                                                                                                                                                                                                                                                                             |
| Overhead cupboards to laundry cabinets with designer doors Recces for washing machine & dryer                                                                                                                                                                                                                                                                |
| Alfresco                                                                                                                                                                                                                                                                                                                                                     |
| Raking ceiling to alfresco                                                                                                                                                                                                                                                                                                                                   |
| Acrylic rendered finish to exterior walls     Skillion roof and highlight window as per display                                                                                                                                                                                                                                                              |
| Others                                                                                                                                                                                                                                                                                                                                                       |
| ☐ Feature cornices and bulkheads as shown ☐ 31c ceiling height to garage with cornices as shown                                                                                                                                                                                                                                                              |
| Round pipes with stand-off brackets as shown                                                                                                                                                                                                                                                                                                                 |
| Generous linen storage cupboards and built in robes as shown Custom fit-out to built in robes in bedrooms as shown                                                                                                                                                                                                                                           |
| Feature glass sliding doors to built in robes                                                                                                                                                                                                                                                                                                                |
| <ul> <li>☐ Feature 28c high internal doors as shown</li> <li>☐ Light fittings as shown throughout the display home excluding pendant lights</li> </ul>                                                                                                                                                                                                       |