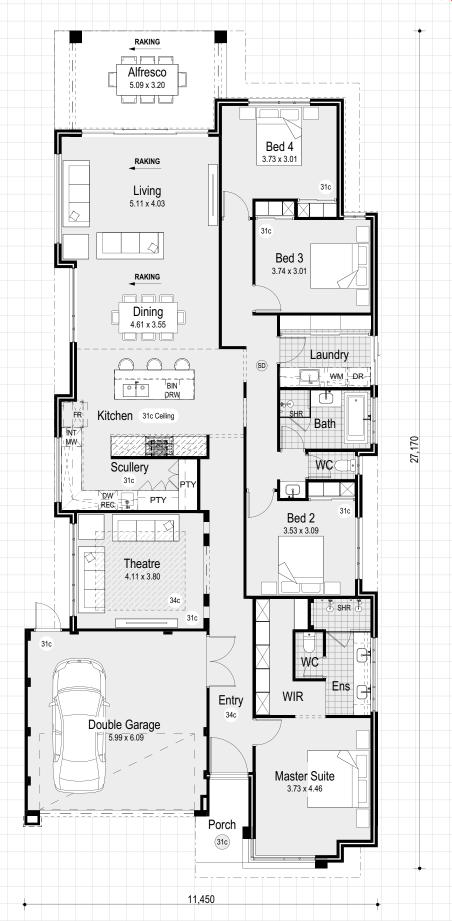

# THE KIMBER DISPLAY

SUITS 12.5m FRONTAGE

Personalise your home design by making changes with a red pen

 House
 202.86m²

 Alfresco
 15.89m²

 Porch
 3.41m²

 Garage
 36.07m²

 Total Area
 258.25m²

## Kimber Display inclusions

Want a little extra? Choose from some of the special inclusions featured on the Kimber Display

| the Kimber Display.                                                                                                                                                                                                                                                                                                                                          |
|--------------------------------------------------------------------------------------------------------------------------------------------------------------------------------------------------------------------------------------------------------------------------------------------------------------------------------------------------------------|
| Front Elevation                                                                                                                                                                                                                                                                                                                                              |
| Feature elevation as per display                                                                                                                                                                                                                                                                                                                             |
| Master Suite/Ensuite  31c high ceilings as per plan  20mm engineered stone topped vanities  Mirrors over double vanity basins as per display  Double size shower recess with semi frameless panel  Double rainfall showerhead  Designer feature doors, basins and tapware to ensuite as shown  Full height tiling to double shower  Feature recess to shower |
| ☐ Feature strip lighting to ensuite as per display ☐ Double walk in robe with designer custom fit out as shown                                                                                                                                                                                                                                               |
| Entry/Passage                                                                                                                                                                                                                                                                                                                                                |
| <ul> <li>34c high ceilings to entry and main passage as per plan</li> <li>Glazed 1200mm wide front door as shown</li> </ul>                                                                                                                                                                                                                                  |
| Living/Dining                                                                                                                                                                                                                                                                                                                                                |
| Raking ceiling as per plan 28c stacker door onto Alfresco                                                                                                                                                                                                                                                                                                    |
| Theatre                                                                                                                                                                                                                                                                                                                                                      |
| ☐ Sunken theatre with 33c high ceiling and feature 37c recess☐ Feature recess to wall as per display                                                                                                                                                                                                                                                         |
| Kitchen                                                                                                                                                                                                                                                                                                                                                      |
| <ul> <li>Designer kitchen with engineered stone benchtops, feature<br/>doors, push catches, tiled splashback and mirrored kickboards as<br/>shown</li> </ul>                                                                                                                                                                                                 |
| <ul> <li>Pantry with storage shelving as shown</li> <li>Feature overhead cupboards, built in microwave, double pull-out bins, three banks of large drawers and a bank of small drawers</li> </ul>                                                                                                                                                            |
| <ul> <li>Strip lighting to underside of overhead cabinets</li> <li>900mm stainless steel oven and hotplate with concealed rangehood as shown</li> </ul>                                                                                                                                                                                                      |
| Full width breakfast bar with feature 300mm overhang island bench and 2 waterfall ends                                                                                                                                                                                                                                                                       |
| ☐ Feature lighting throughout ☐ Feature laminate panel infill as per plans                                                                                                                                                                                                                                                                                   |
| Scullery                                                                                                                                                                                                                                                                                                                                                     |
| Cabinetry and sink as shown in display  Bathroom                                                                                                                                                                                                                                                                                                             |
| <ul> <li>Semi frameless shower screen enclosure</li> <li>Engineered stone benchtop to vanity cupboards with designer doors</li> </ul>                                                                                                                                                                                                                        |
| ☐ Dado height tiling☐ Mirror over vanity as per display                                                                                                                                                                                                                                                                                                      |
| Recessed bathtub and tilled hob                                                                                                                                                                                                                                                                                                                              |
| Laundry  Engineered stone benchtop with vitreous china trough and                                                                                                                                                                                                                                                                                            |
| tiled splashback                                                                                                                                                                                                                                                                                                                                             |
| Overhead cupboards to laundry cabinets with designer doors Recces for washing machine & dryer                                                                                                                                                                                                                                                                |
| Alfresco                                                                                                                                                                                                                                                                                                                                                     |
| Raking ceiling to alfresco                                                                                                                                                                                                                                                                                                                                   |
| Acrylic rendered finish to exterior walls     Skillion roof and highlight window as per display                                                                                                                                                                                                                                                              |
| Others                                                                                                                                                                                                                                                                                                                                                       |
| ☐ Feature cornices and bulkheads as shown ☐ 31c ceiling height to garage with cornices as shown                                                                                                                                                                                                                                                              |
| Round pipes with stand-off brackets as shown                                                                                                                                                                                                                                                                                                                 |
| Generous linen storage cupboards and built in robes as shown Custom fit-out to built in robes in bedrooms as shown                                                                                                                                                                                                                                           |
| Feature glass sliding doors to built in robes                                                                                                                                                                                                                                                                                                                |
| <ul> <li>☐ Feature 28c high internal doors as shown</li> <li>☐ Light fittings as shown throughout the display home excluding pendant lights</li> </ul>                                                                                                                                                                                                       |