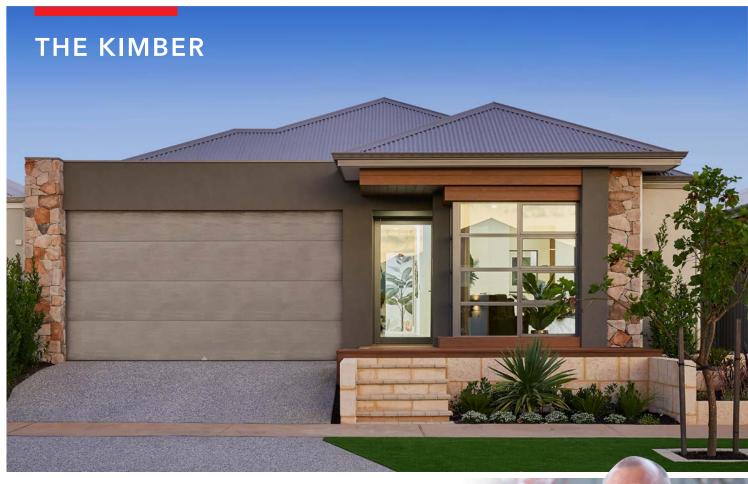

# THE KIMBER

COLESBROOK DRIVE, BYFORD SUITS 12.5M FRONTAGE

#### **Exterior**

- Double clay brick construction (8 colours)
- Designer elevation
- COLORBOND® steel roof, fascia, gutters & downpipes
- ✓ 6m paved (30+ colours) driveway & pathway\*
- ✓ Full paint finish (excluding internal walls)
- ✓ Treated roof timbers (blue pine)
- External lights to portico, laundry & alfresco\*
- ✓ Eaves as shown on plan
- ✓ Hardiflex lining to all eaves & garage\*
- ✓ External taps (x2)
- ✓ Double glazing throughout\*\*
- Aluminium window frames and sliding doors including fly screens (8 colours)^
- √ 25° pitch roof
- ✓ Termite treatment to perimeter/garage
- ✓ SUV garage (28c ceiling)
- ✓ Acrylic render\*