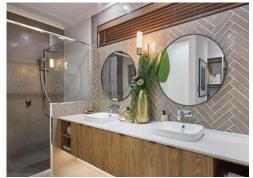

#### Bathroom/Ensuite

- Double vanity to ensuite
- ✓ Rectified porcelain floor tiling (300mm x 300mm)<sup>#</sup>
- Laminated benchtops to ensuite and bathroom (one colour throughout)
- ✓ Hobless showers to ensuite and bathroom
- Ceramic basins to ensuite & bathroom (choice of 2)
- Dual flush closed coupled china toilet suite with soft closing lid
- Semi-frameless shower screens with pivot door to ensuite & bathroom
- ✓ Handheld shower rose on rail
- 2.1m high tiling to shower recess to ensuite and bathroom
- ✓ Bath (1525mm) to bathroom
- Double towel rails to ensuite and bathroom
- ✓ Toilet roll holder to ensuite and WC
- ✓ Mirrors to ensuite and bathroom (2 options)
- ✓ Privacy latches to ensuite, bathroom & WC
- Flumed self-closing exhaust fans to ensuite, WCs & bathroom

## Kimber Display inclusions

Want a little extra? Choose from some of the special inclusions featured on the Kimber Display

| the Kimber Display.                                                                                                                                                                                                                                                                                                                                          |
|--------------------------------------------------------------------------------------------------------------------------------------------------------------------------------------------------------------------------------------------------------------------------------------------------------------------------------------------------------------|
| Front Elevation                                                                                                                                                                                                                                                                                                                                              |
| Feature elevation as per display                                                                                                                                                                                                                                                                                                                             |
| Master Suite/Ensuite  31c high ceilings as per plan  20mm engineered stone topped vanities  Mirrors over double vanity basins as per display  Double size shower recess with semi frameless panel  Double rainfall showerhead  Designer feature doors, basins and tapware to ensuite as shown  Full height tiling to double shower  Feature recess to shower |
| ☐ Feature strip lighting to ensuite as per display ☐ Double walk in robe with designer custom fit out as shown                                                                                                                                                                                                                                               |
| Entry/Passage                                                                                                                                                                                                                                                                                                                                                |
| <ul> <li>34c high ceilings to entry and main passage as per plan</li> <li>Glazed 1200mm wide front door as shown</li> </ul>                                                                                                                                                                                                                                  |
| Living/Dining                                                                                                                                                                                                                                                                                                                                                |
| Raking ceiling as per plan 28c stacker door onto Alfresco                                                                                                                                                                                                                                                                                                    |
| Theatre                                                                                                                                                                                                                                                                                                                                                      |
| ☐ Sunken theatre with 33c high ceiling and feature 37c recess☐ Feature recess to wall as per display                                                                                                                                                                                                                                                         |
| Kitchen                                                                                                                                                                                                                                                                                                                                                      |
| <ul> <li>Designer kitchen with engineered stone benchtops, feature<br/>doors, push catches, tiled splashback and mirrored kickboards as<br/>shown</li> </ul>                                                                                                                                                                                                 |
| <ul> <li>Pantry with storage shelving as shown</li> <li>Feature overhead cupboards, built in microwave, double pull-out bins, three banks of large drawers and a bank of small drawers</li> </ul>                                                                                                                                                            |
| <ul> <li>Strip lighting to underside of overhead cabinets</li> <li>900mm stainless steel oven and hotplate with concealed rangehood as shown</li> </ul>                                                                                                                                                                                                      |
| Full width breakfast bar with feature 300mm overhang island bench and 2 waterfall ends                                                                                                                                                                                                                                                                       |
| ☐ Feature lighting throughout ☐ Feature laminate panel infill as per plans                                                                                                                                                                                                                                                                                   |
| Scullery                                                                                                                                                                                                                                                                                                                                                     |
| Cabinetry and sink as shown in display  Bathroom                                                                                                                                                                                                                                                                                                             |
| <ul> <li>Semi frameless shower screen enclosure</li> <li>Engineered stone benchtop to vanity cupboards with designer doors</li> </ul>                                                                                                                                                                                                                        |
| ☐ Dado height tiling☐ Mirror over vanity as per display                                                                                                                                                                                                                                                                                                      |
| Recessed bathtub and tilled hob                                                                                                                                                                                                                                                                                                                              |
| Laundry  Engineered stone benchtop with vitreous china trough and                                                                                                                                                                                                                                                                                            |
| tiled splashback                                                                                                                                                                                                                                                                                                                                             |
| Overhead cupboards to laundry cabinets with designer doors Recces for washing machine & dryer                                                                                                                                                                                                                                                                |
| Alfresco                                                                                                                                                                                                                                                                                                                                                     |
| Raking ceiling to alfresco                                                                                                                                                                                                                                                                                                                                   |
| Acrylic rendered finish to exterior walls     Skillion roof and highlight window as per display                                                                                                                                                                                                                                                              |
| Others                                                                                                                                                                                                                                                                                                                                                       |
| ☐ Feature cornices and bulkheads as shown ☐ 31c ceiling height to garage with cornices as shown                                                                                                                                                                                                                                                              |
| Round pipes with stand-off brackets as shown                                                                                                                                                                                                                                                                                                                 |
| Generous linen storage cupboards and built in robes as shown Custom fit-out to built in robes in bedrooms as shown                                                                                                                                                                                                                                           |
| Feature glass sliding doors to built in robes                                                                                                                                                                                                                                                                                                                |
| <ul> <li>☐ Feature 28c high internal doors as shown</li> <li>☐ Light fittings as shown throughout the display home excluding pendant lights</li> </ul>                                                                                                                                                                                                       |