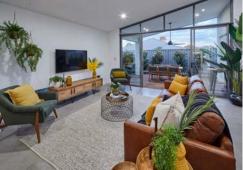

## Kimber Display inclusions

Want a little extra? Choose from some of the special inclusions featured on the Kimber Display

| the Kimber Display.                                                                                                                                                                                                                                                                                                                                          |
|--------------------------------------------------------------------------------------------------------------------------------------------------------------------------------------------------------------------------------------------------------------------------------------------------------------------------------------------------------------|
| Front Elevation                                                                                                                                                                                                                                                                                                                                              |
| Feature elevation as per display                                                                                                                                                                                                                                                                                                                             |
| Master Suite/Ensuite  31c high ceilings as per plan  20mm engineered stone topped vanities  Mirrors over double vanity basins as per display  Double size shower recess with semi frameless panel  Double rainfall showerhead  Designer feature doors, basins and tapware to ensuite as shown  Full height tiling to double shower  Feature recess to shower |
| ☐ Feature strip lighting to ensuite as per display ☐ Double walk in robe with designer custom fit out as shown                                                                                                                                                                                                                                               |
| Entry/Passage                                                                                                                                                                                                                                                                                                                                                |
| <ul> <li>34c high ceilings to entry and main passage as per plan</li> <li>Glazed 1200mm wide front door as shown</li> </ul>                                                                                                                                                                                                                                  |
| Living/Dining                                                                                                                                                                                                                                                                                                                                                |
| Raking ceiling as per plan 28c stacker door onto Alfresco                                                                                                                                                                                                                                                                                                    |
| Theatre                                                                                                                                                                                                                                                                                                                                                      |
| ☐ Sunken theatre with 33c high ceiling and feature 37c recess☐ Feature recess to wall as per display                                                                                                                                                                                                                                                         |
| Kitchen                                                                                                                                                                                                                                                                                                                                                      |
| <ul> <li>Designer kitchen with engineered stone benchtops, feature<br/>doors, push catches, tiled splashback and mirrored kickboards as<br/>shown</li> </ul>                                                                                                                                                                                                 |
| <ul> <li>Pantry with storage shelving as shown</li> <li>Feature overhead cupboards, built in microwave, double pull-out bins, three banks of large drawers and a bank of small drawers</li> </ul>                                                                                                                                                            |
| <ul> <li>Strip lighting to underside of overhead cabinets</li> <li>900mm stainless steel oven and hotplate with concealed rangehood as shown</li> </ul>                                                                                                                                                                                                      |
| Full width breakfast bar with feature 300mm overhang island bench and 2 waterfall ends                                                                                                                                                                                                                                                                       |
| ☐ Feature lighting throughout ☐ Feature laminate panel infill as per plans                                                                                                                                                                                                                                                                                   |
| Scullery                                                                                                                                                                                                                                                                                                                                                     |
| Cabinetry and sink as shown in display  Bathroom                                                                                                                                                                                                                                                                                                             |
| <ul> <li>Semi frameless shower screen enclosure</li> <li>Engineered stone benchtop to vanity cupboards with designer doors</li> </ul>                                                                                                                                                                                                                        |
| ☐ Dado height tiling☐ Mirror over vanity as per display                                                                                                                                                                                                                                                                                                      |
| Recessed bathtub and tilled hob                                                                                                                                                                                                                                                                                                                              |
| Laundry  Engineered stone benchtop with vitreous china trough and                                                                                                                                                                                                                                                                                            |
| tiled splashback                                                                                                                                                                                                                                                                                                                                             |
| Overhead cupboards to laundry cabinets with designer doors Recces for washing machine & dryer                                                                                                                                                                                                                                                                |
| Alfresco                                                                                                                                                                                                                                                                                                                                                     |
| Raking ceiling to alfresco                                                                                                                                                                                                                                                                                                                                   |
| Acrylic rendered finish to exterior walls     Skillion roof and highlight window as per display                                                                                                                                                                                                                                                              |
| Others                                                                                                                                                                                                                                                                                                                                                       |
| ☐ Feature cornices and bulkheads as shown ☐ 31c ceiling height to garage with cornices as shown                                                                                                                                                                                                                                                              |
| Round pipes with stand-off brackets as shown                                                                                                                                                                                                                                                                                                                 |
| Generous linen storage cupboards and built in robes as shown Custom fit-out to built in robes in bedrooms as shown                                                                                                                                                                                                                                           |
| Feature glass sliding doors to built in robes                                                                                                                                                                                                                                                                                                                |
| <ul> <li>☐ Feature 28c high internal doors as shown</li> <li>☐ Light fittings as shown throughout the display home excluding pendant lights</li> </ul>                                                                                                                                                                                                       |