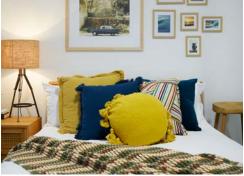

#### Bedroom

- ✓ Double robes with shelf & rail
- ✓ Mirrored or vinyl sliding doors to robes (4 colours) to bedrooms 2, 3, 4 & 5\*