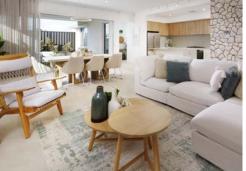

# Palm Display inclusions

Want a little extra? Choose from some of the special inclusions featured on the Palm Display.

| Front Elevation                                                                                                                                                                    |
|------------------------------------------------------------------------------------------------------------------------------------------------------------------------------------|
| Feature elevation as per display                                                                                                                                                   |
| Master Suite/Ensuite  31c high ceilings as per plan 20mm engineered stone topped vanities Mirrors over double vanity basins as per display Shower recess with semi-frameless panel |
| <ul> <li>Designer feature doors, basins, and tapware to Ensuite as shown</li> <li>Full height tiling to shower</li> <li>Feature tiled recess to shower</li> </ul>                  |
| Entry/Passage                                                                                                                                                                      |
| <ul> <li>34c high ceilings to Entry as per plans</li> <li>Glazed 1200mm wide front door as shown</li> </ul>                                                                        |
| Living/Dining                                                                                                                                                                      |
| <ul><li>□ 34c high ceiling as shown</li><li>□ 28c stacker door onto Alfresco</li></ul>                                                                                             |
| Theatre                                                                                                                                                                            |
| 31c high ceiling and feature 34c raised ceiling with a trough channel                                                                                                              |
| ☐ Bar cabinetry with fridge recess, stone benchtop and feature strip lighting to the side of wine rack                                                                             |
| Kitchen                                                                                                                                                                            |
| <ul> <li>Designer Kitchen with engineered stone benchtops, feature<br/>doors, push catches, tiled splashback and mirrored kickboards as<br/>shown</li> </ul>                       |
| Feature overhead cupboards, double pull-out bin and a bank of small drawers                                                                                                        |
| 2x 600mm Stainless Steel ovens and 900mm hotplate with concealed rangehood as shown                                                                                                |
| <ul> <li>Full width breakfast bar with feature 300mm overhang island<br/>bench and 2x waterfall ends</li> </ul>                                                                    |
| ☐ Feature laminated panel infill as per plans ☐ Feature dropped ceiling at 31c high                                                                                                |
| Feature bulkheads above the overhead cupboards                                                                                                                                     |
| Scullery                                                                                                                                                                           |
| Cabinetry with pull-out drawer and stone benchtop as shown in display                                                                                                              |
| Pantry with storage shelving and feature laminated shelving as shown in display  Built in microwave                                                                                |
| Feature bulkhead as shown in display                                                                                                                                               |
| Bathroom  Feature tiled recess to shower                                                                                                                                           |
| Semi-frameless shower screen enclosure     Engineered stone benchtop to vanity cupboards with designer                                                                             |
| doors  Dado tiling height as shown on plans                                                                                                                                        |
| Full height tiling as shown on plans                                                                                                                                               |
| <ul><li>✓ Mirror over vanity as per display</li><li>✓ Recessed bathtub and tiled hob</li></ul>                                                                                     |
| Laundry                                                                                                                                                                            |
| <ul> <li>Engineered stone benchtop with vitreous china trough and tiled splashback</li> <li>Broom and overhead cupboards to Laundry cabinets with</li> </ul>                       |
| designer doors                                                                                                                                                                     |
| Recess to washing machine and dryer 28c feature bulkhead above the overhead cupboards                                                                                              |
| Alfresco                                                                                                                                                                           |
| ☐ 34c ceiling height to Alfresco ☐ Acrylic rendered finish to exterior walls                                                                                                       |
| Others  Drywall lining to all internal walls                                                                                                                                       |
| Feature cornice and bulkheads as shown                                                                                                                                             |
| <ul> <li>31c ceiling height to garage with cornices as shown</li> <li>Round downpipes with stand-off brackets as shown</li> </ul>                                                  |
| Feature glass sliding doors to Robes                                                                                                                                               |
| ☐ Feature 28c high internal doors as shown ☐ Light fittings as shown throughout display home excluding                                                                             |
| pendant lights                                                                                                                                                                     |
| Generous brick paying allowance (based on 300 x 300 mm                                                                                                                             |