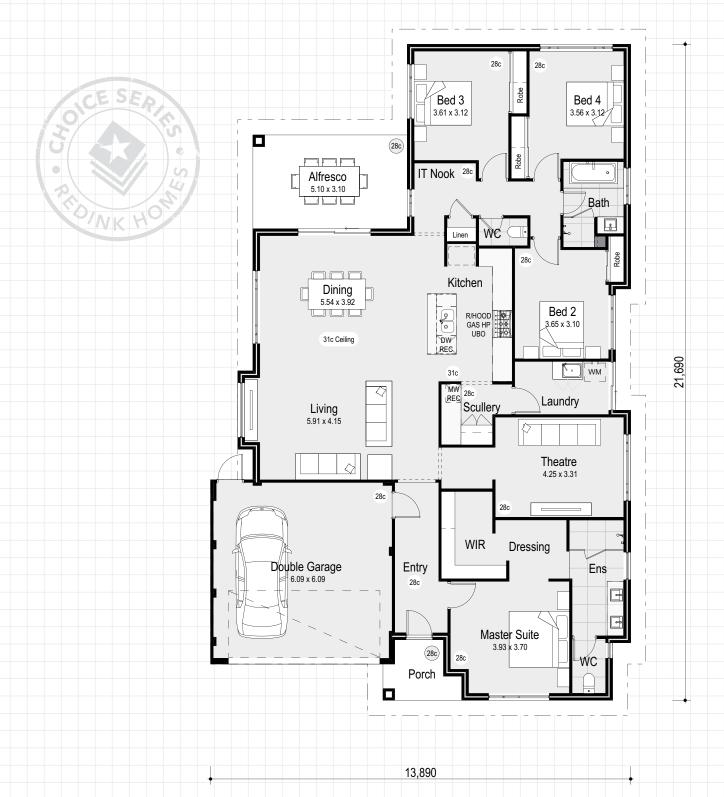

# THE PALM

76 SAPPHIRE DRIVE, TREEBY SUITS 15m FRONTAGE

# THE PALM CHOICE

SUITS 15m FRONTAGE

 House
 200.94m²

 Alfresco
 15.81m²

 Porch
 4.16m²

 Garage
 36.19m²

 Total Area
 257.12m²