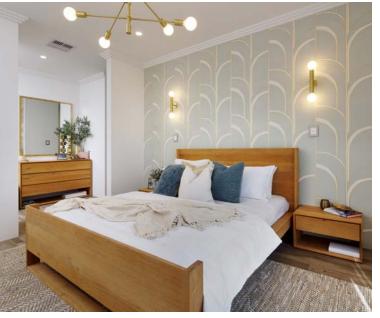

### **Bedroom**

- Double robes with shelf & rail
- Mirrored or vinyl sliding doors to robes

- (4 colours) to bedrooms 2, 3, 4 & 5\*

- Rectified porcelain floor tiling (300mm x 300mm)#
- Laminated benchtops (one colour throughout)
- 1m wide laundry cabinet with inset trough
- Laundry cabinet and trough with flick mixer tap
- Washing machine taps