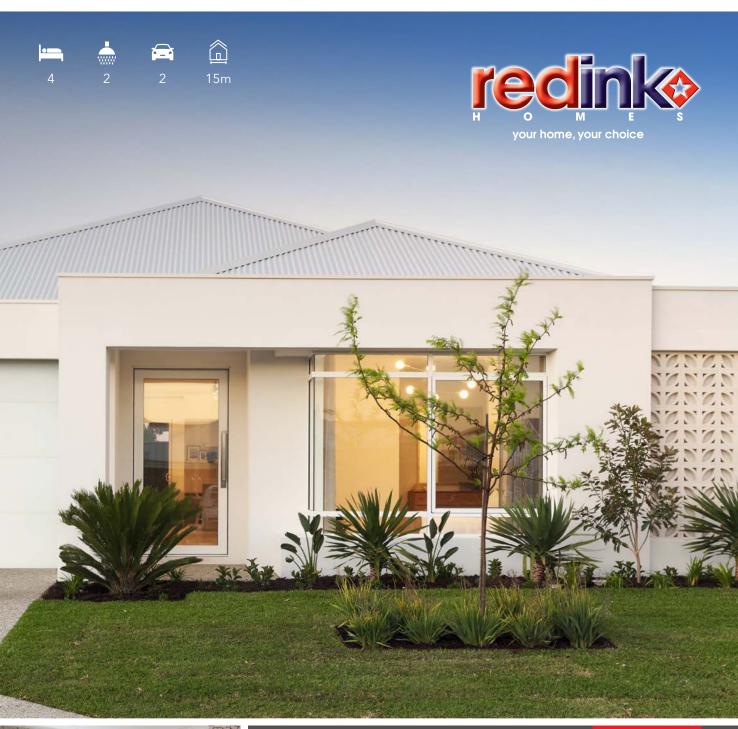

# THE PALM

76 SAPPHIRE DRIVE, TREEBY SUITS 15m FRONTAGE

# THE PALM CHOICE

SUITS 15m FRONTAGE

 House
 200.94m²

 Alfresco
 15.81m²

 Porch
 4.16m²

 Garage
 36.19m²

 Total Area
 257.12m²

## THE PALM DISPLAY

SUITS 15m FRONTAGE

Personalise your home design by making changes with a red pen

 House
 200.94m²

 Alfresco
 15.81m²

 Porch
 5.09m²

 Garage
 36.19m²

 Total Area
 258.05m²