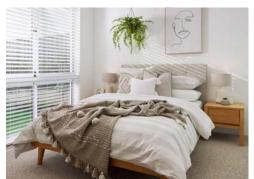

### **Bedroom**

- Double robes with shelf & rail
- Mirrored or vinyl sliding doors to robes

- (4 colours) to bedrooms 2, 3, 4 & 5\*

- Rectified porcelain floor tiling (300mm x 300mm)#
- Laminated benchtops (one colour throughout)
- 1m wide laundry cabinet with inset trough
- Laundry cabinet and trough with flick mixer tap
- Washing machine taps