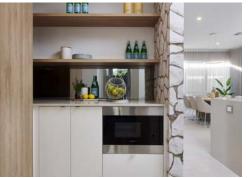

### Kitchen

- 20mm essastone benchtop to kitchen with 300mm breakfast bar overhang (one colour
- Choice of Westinghouse or Inalto stainless steel electric oven
- Choice of Westinghouse or Inalto 900mm gas hot plate
- Choice of Westinghouse or Inalto 900mm canopy rangehood (flumed)

- Selection of handles to all cupboards and drawers
- ABS edging to all cabinet doors, drawers & exposed edging
- Bank of 4 drawers to kitchen
- 4 x shelves to linen & pantry
- 700mm high tiled splashback behind hotplate
- Double bowl under mount kitchen sink with flick mixer tap
- Dishwasher and microwave recess\*

# Palm Display inclusions

Want a little extra? Choose from some of the special inclusions featured on the Palm Display.

| Front Elevation                                                                                                                                                                    |
|------------------------------------------------------------------------------------------------------------------------------------------------------------------------------------|
| Feature elevation as per display                                                                                                                                                   |
| Master Suite/Ensuite  31c high ceilings as per plan 20mm engineered stone topped vanities Mirrors over double vanity basins as per display Shower recess with semi-frameless panel |
| <ul> <li>Designer feature doors, basins, and tapware to Ensuite as shown</li> <li>Full height tiling to shower</li> <li>Feature tiled recess to shower</li> </ul>                  |
| Entry/Passage                                                                                                                                                                      |
| <ul> <li>34c high ceilings to Entry as per plans</li> <li>Glazed 1200mm wide front door as shown</li> </ul>                                                                        |
| Living/Dining                                                                                                                                                                      |
| <ul><li>□ 34c high ceiling as shown</li><li>□ 28c stacker door onto Alfresco</li></ul>                                                                                             |
| Theatre                                                                                                                                                                            |
| 31c high ceiling and feature 34c raised ceiling with a trough channel                                                                                                              |
| ☐ Bar cabinetry with fridge recess, stone benchtop and feature strip lighting to the side of wine rack                                                                             |
| Kitchen                                                                                                                                                                            |
| <ul> <li>Designer Kitchen with engineered stone benchtops, feature<br/>doors, push catches, tiled splashback and mirrored kickboards as<br/>shown</li> </ul>                       |
| Feature overhead cupboards, double pull-out bin and a bank of small drawers                                                                                                        |
| 2x 600mm Stainless Steel ovens and 900mm hotplate with concealed rangehood as shown                                                                                                |
| <ul> <li>Full width breakfast bar with feature 300mm overhang island<br/>bench and 2x waterfall ends</li> </ul>                                                                    |
| ☐ Feature laminated panel infill as per plans ☐ Feature dropped ceiling at 31c high                                                                                                |
| Feature bulkheads above the overhead cupboards                                                                                                                                     |
| Scullery                                                                                                                                                                           |
| Cabinetry with pull-out drawer and stone benchtop as shown in display                                                                                                              |
| Pantry with storage shelving and feature laminated shelving as shown in display  Built in microwave                                                                                |
| Feature bulkhead as shown in display                                                                                                                                               |
| Bathroom  Feature tiled recess to shower                                                                                                                                           |
| Semi-frameless shower screen enclosure     Engineered stone benchtop to vanity cupboards with designer                                                                             |
| doors  Dado tiling height as shown on plans                                                                                                                                        |
| Full height tiling as shown on plans                                                                                                                                               |
| <ul><li>✓ Mirror over vanity as per display</li><li>✓ Recessed bathtub and tiled hob</li></ul>                                                                                     |
| Laundry                                                                                                                                                                            |
| <ul> <li>Engineered stone benchtop with vitreous china trough and tiled splashback</li> <li>Broom and overhead cupboards to Laundry cabinets with</li> </ul>                       |
| designer doors                                                                                                                                                                     |
| Recess to washing machine and dryer 28c feature bulkhead above the overhead cupboards                                                                                              |
| Alfresco                                                                                                                                                                           |
| ☐ 34c ceiling height to Alfresco ☐ Acrylic rendered finish to exterior walls                                                                                                       |
| Others  Drywall lining to all internal walls                                                                                                                                       |
| Feature cornice and bulkheads as shown                                                                                                                                             |
| <ul> <li>31c ceiling height to garage with cornices as shown</li> <li>Round downpipes with stand-off brackets as shown</li> </ul>                                                  |
| Feature glass sliding doors to Robes                                                                                                                                               |
| ☐ Feature 28c high internal doors as shown ☐ Light fittings as shown throughout display home excluding                                                                             |
| pendant lights                                                                                                                                                                     |
| Generous brick paying allowance (based on 300 x 300 mm                                                                                                                             |