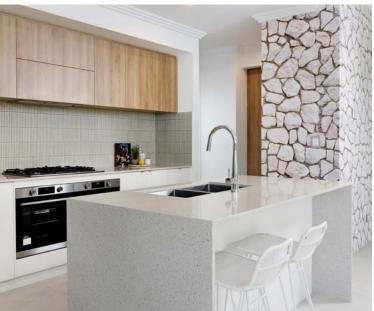

### Kitchen

- 20mm essastone benchtop to kitchen with 300mm breakfast bar overhang (one colour
- Choice of Westinghouse or Inalto stainless steel electric oven
- Choice of Westinghouse or Inalto 900mm gas hot plate
- Choice of Westinghouse or Inalto 900mm canopy rangehood (flumed)

- Selection of handles to all cupboards and drawers
- ABS edging to all cabinet doors, drawers & exposed edging
- Bank of 4 drawers to kitchen
- 4 x shelves to linen & pantry
- 700mm high tiled splashback behind hotplate
- Double bowl under mount kitchen sink with flick mixer tap
- Dishwasher and microwave recess\*

# Palm Display inclusions

Want a little extra? Choose from some of the special inclusions featured on the Palm Display.

| Front Elevation                                                                                                                                                                    |
|------------------------------------------------------------------------------------------------------------------------------------------------------------------------------------|
| Feature elevation as per display                                                                                                                                                   |
| Master Suite/Ensuite  31c high ceilings as per plan 20mm engineered stone topped vanities Mirrors over double vanity basins as per display Shower recess with semi-frameless panel |
| <ul> <li>Designer feature doors, basins, and tapware to Ensuite as shown</li> <li>Full height tiling to shower</li> <li>Feature tiled recess to shower</li> </ul>                  |
| Entry/Passage                                                                                                                                                                      |
| <ul> <li>34c high ceilings to Entry as per plans</li> <li>Glazed 1200mm wide front door as shown</li> </ul>                                                                        |
| Living/Dining                                                                                                                                                                      |
| <ul><li>□ 34c high ceiling as shown</li><li>□ 28c stacker door onto Alfresco</li></ul>                                                                                             |
| Theatre                                                                                                                                                                            |
| 31c high ceiling and feature 34c raised ceiling with a trough channel                                                                                                              |
| ☐ Bar cabinetry with fridge recess, stone benchtop and feature strip lighting to the side of wine rack                                                                             |
| Kitchen                                                                                                                                                                            |
| <ul> <li>Designer Kitchen with engineered stone benchtops, feature<br/>doors, push catches, tiled splashback and mirrored kickboards as<br/>shown</li> </ul>                       |
| Feature overhead cupboards, double pull-out bin and a bank of small drawers                                                                                                        |
| 2x 600mm Stainless Steel ovens and 900mm hotplate with concealed rangehood as shown                                                                                                |
| <ul> <li>Full width breakfast bar with feature 300mm overhang island<br/>bench and 2x waterfall ends</li> </ul>                                                                    |
| ☐ Feature laminated panel infill as per plans ☐ Feature dropped ceiling at 31c high                                                                                                |
| Feature bulkheads above the overhead cupboards                                                                                                                                     |
| Scullery                                                                                                                                                                           |
| Cabinetry with pull-out drawer and stone benchtop as shown in display                                                                                                              |
| Pantry with storage shelving and feature laminated shelving as shown in display  Built in microwave                                                                                |
| Feature bulkhead as shown in display                                                                                                                                               |
| Bathroom  Feature tiled recess to shower                                                                                                                                           |
| Semi-frameless shower screen enclosure     Engineered stone benchtop to vanity cupboards with designer                                                                             |
| doors  Dado tiling height as shown on plans                                                                                                                                        |
| Full height tiling as shown on plans                                                                                                                                               |
| <ul><li>✓ Mirror over vanity as per display</li><li>✓ Recessed bathtub and tiled hob</li></ul>                                                                                     |
| Laundry                                                                                                                                                                            |
| <ul> <li>Engineered stone benchtop with vitreous china trough and tiled splashback</li> <li>Broom and overhead cupboards to Laundry cabinets with</li> </ul>                       |
| designer doors                                                                                                                                                                     |
| Recess to washing machine and dryer 28c feature bulkhead above the overhead cupboards                                                                                              |
| Alfresco                                                                                                                                                                           |
| ☐ 34c ceiling height to Alfresco ☐ Acrylic rendered finish to exterior walls                                                                                                       |
| Others  Drywall lining to all internal walls                                                                                                                                       |
| Feature cornice and bulkheads as shown                                                                                                                                             |
| <ul> <li>31c ceiling height to garage with cornices as shown</li> <li>Round downpipes with stand-off brackets as shown</li> </ul>                                                  |
| Feature glass sliding doors to Robes                                                                                                                                               |
| ☐ Feature 28c high internal doors as shown ☐ Light fittings as shown throughout display home excluding                                                                             |
| pendant lights                                                                                                                                                                     |
| Generous brick paying allowance (based on 300 x 300 mm                                                                                                                             |