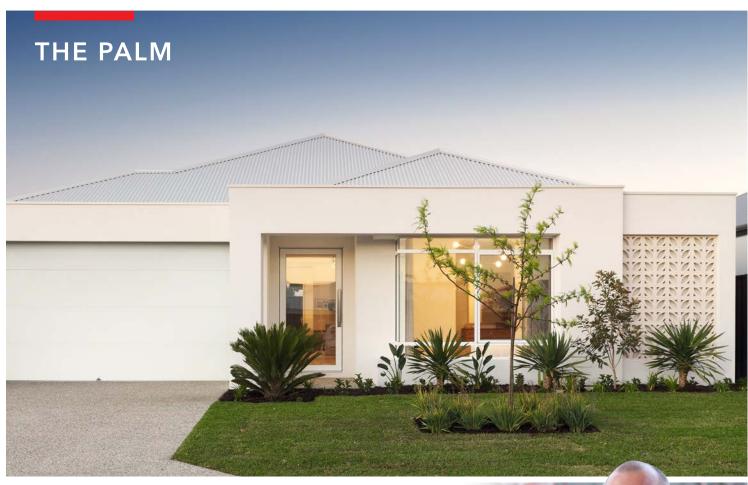

# THE PALM

76 SAPPHIRE DRIVE, TREEBY SUITS 15m FRONTAGE

# THE PALM CHOICE

SUITS 15m FRONTAGE

 House
 200.94m²

 Alfresco
 15.81m²

 Porch
 4.16m²

 Garage
 36.19m²

 Total Area
 257.12m²

## THE PALM DISPLAY

SUITS 15m FRONTAGE

Personalise your home design by making changes with a red pen

 House
 200.94m²

 Alfresco
 15.81m²

 Porch
 5.09m²

 Garage
 36.19m²

 Total Area
 258.05m²