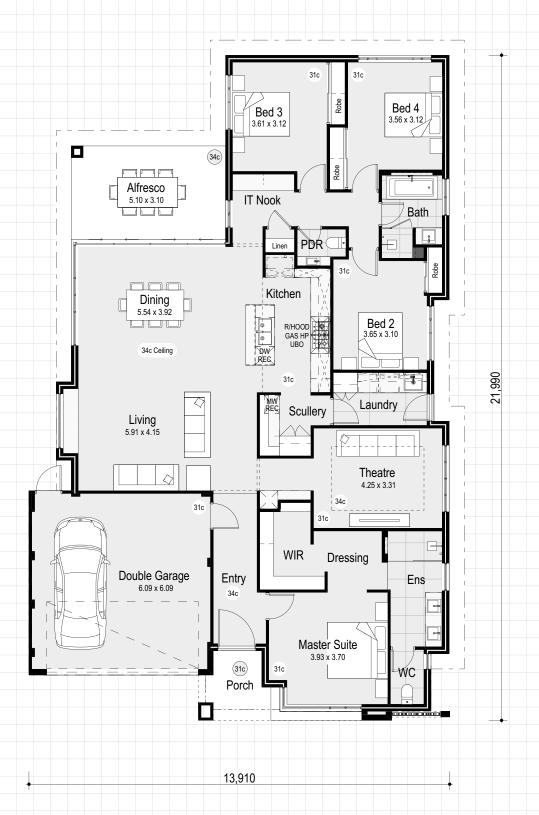

## THE PALM DISPLAY

SUITS 15m FRONTAGE

Personalise your home design by making changes with a red pen

 House
 200.94m²

 Alfresco
 15.81m²

 Porch
 5.09m²

 Garage
 36.19m²

 Total Area
 258.05m²

# Palm Display inclusions

Want a little extra? Choose from some of the special inclusions featured on the Palm Display.

| Front Elevation                                                                                                                                                                    |
|------------------------------------------------------------------------------------------------------------------------------------------------------------------------------------|
| Feature elevation as per display                                                                                                                                                   |
| Master Suite/Ensuite  31c high ceilings as per plan 20mm engineered stone topped vanities Mirrors over double vanity basins as per display Shower recess with semi-frameless panel |
| <ul> <li>Designer feature doors, basins, and tapware to Ensuite as shown</li> <li>Full height tiling to shower</li> <li>Feature tiled recess to shower</li> </ul>                  |
| Entry/Passage                                                                                                                                                                      |
| <ul> <li>34c high ceilings to Entry as per plans</li> <li>Glazed 1200mm wide front door as shown</li> </ul>                                                                        |
| Living/Dining                                                                                                                                                                      |
| <ul><li>□ 34c high ceiling as shown</li><li>□ 28c stacker door onto Alfresco</li></ul>                                                                                             |
| Theatre                                                                                                                                                                            |
| 31c high ceiling and feature 34c raised ceiling with a trough channel                                                                                                              |
| ☐ Bar cabinetry with fridge recess, stone benchtop and feature strip lighting to the side of wine rack                                                                             |
| Kitchen                                                                                                                                                                            |
| <ul> <li>Designer Kitchen with engineered stone benchtops, feature<br/>doors, push catches, tiled splashback and mirrored kickboards as<br/>shown</li> </ul>                       |
| Feature overhead cupboards, double pull-out bin and a bank of small drawers                                                                                                        |
| 2x 600mm Stainless Steel ovens and 900mm hotplate with concealed rangehood as shown                                                                                                |
| <ul> <li>Full width breakfast bar with feature 300mm overhang island<br/>bench and 2x waterfall ends</li> </ul>                                                                    |
| ☐ Feature laminated panel infill as per plans ☐ Feature dropped ceiling at 31c high                                                                                                |
| Feature bulkheads above the overhead cupboards                                                                                                                                     |
| Scullery                                                                                                                                                                           |
| Cabinetry with pull-out drawer and stone benchtop as shown in display                                                                                                              |
| Pantry with storage shelving and feature laminated shelving as shown in display  Built in microwave                                                                                |
| Feature bulkhead as shown in display                                                                                                                                               |
| Bathroom  Feature tiled recess to shower                                                                                                                                           |
| Semi-frameless shower screen enclosure     Engineered stone benchtop to vanity cupboards with designer                                                                             |
| doors  Dado tiling height as shown on plans                                                                                                                                        |
| Full height tiling as shown on plans                                                                                                                                               |
| <ul><li>✓ Mirror over vanity as per display</li><li>✓ Recessed bathtub and tiled hob</li></ul>                                                                                     |
| Laundry                                                                                                                                                                            |
| <ul> <li>Engineered stone benchtop with vitreous china trough and tiled splashback</li> <li>Broom and overhead cupboards to Laundry cabinets with</li> </ul>                       |
| designer doors                                                                                                                                                                     |
| Recess to washing machine and dryer 28c feature bulkhead above the overhead cupboards                                                                                              |
| Alfresco                                                                                                                                                                           |
| ☐ 34c ceiling height to Alfresco ☐ Acrylic rendered finish to exterior walls                                                                                                       |
| Others  Drywall lining to all internal walls                                                                                                                                       |
| Feature cornice and bulkheads as shown                                                                                                                                             |
| <ul> <li>31c ceiling height to garage with cornices as shown</li> <li>Round downpipes with stand-off brackets as shown</li> </ul>                                                  |
| Feature glass sliding doors to Robes                                                                                                                                               |
| ☐ Feature 28c high internal doors as shown ☐ Light fittings as shown throughout display home excluding                                                                             |
| pendant lights                                                                                                                                                                     |
| Generous brick paying allowance (based on 300 x 300 mm                                                                                                                             |