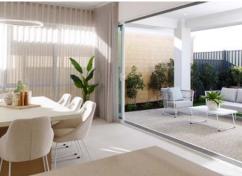

# Palm Display inclusions

Want a little extra? Choose from some of the special inclusions featured on the Palm Display.

| Front Elevation                                                                                                                                                                    |
|------------------------------------------------------------------------------------------------------------------------------------------------------------------------------------|
| Feature elevation as per display                                                                                                                                                   |
| Master Suite/Ensuite  31c high ceilings as per plan 20mm engineered stone topped vanities Mirrors over double vanity basins as per display Shower recess with semi-frameless panel |
| <ul> <li>Designer feature doors, basins, and tapware to Ensuite as shown</li> <li>Full height tiling to shower</li> <li>Feature tiled recess to shower</li> </ul>                  |
| Entry/Passage                                                                                                                                                                      |
| <ul> <li>34c high ceilings to Entry as per plans</li> <li>Glazed 1200mm wide front door as shown</li> </ul>                                                                        |
| Living/Dining                                                                                                                                                                      |
| <ul><li>□ 34c high ceiling as shown</li><li>□ 28c stacker door onto Alfresco</li></ul>                                                                                             |
| Theatre                                                                                                                                                                            |
| 31c high ceiling and feature 34c raised ceiling with a trough channel                                                                                                              |
| ☐ Bar cabinetry with fridge recess, stone benchtop and feature strip lighting to the side of wine rack                                                                             |
| Kitchen                                                                                                                                                                            |
| <ul> <li>Designer Kitchen with engineered stone benchtops, feature<br/>doors, push catches, tiled splashback and mirrored kickboards as<br/>shown</li> </ul>                       |
| Feature overhead cupboards, double pull-out bin and a bank of small drawers                                                                                                        |
| 2x 600mm Stainless Steel ovens and 900mm hotplate with concealed rangehood as shown                                                                                                |
| <ul> <li>Full width breakfast bar with feature 300mm overhang island<br/>bench and 2x waterfall ends</li> </ul>                                                                    |
| ☐ Feature laminated panel infill as per plans ☐ Feature dropped ceiling at 31c high                                                                                                |
| Feature bulkheads above the overhead cupboards                                                                                                                                     |
| Scullery                                                                                                                                                                           |
| Cabinetry with pull-out drawer and stone benchtop as shown in display                                                                                                              |
| Pantry with storage shelving and feature laminated shelving as shown in display  Built in microwave                                                                                |
| Feature bulkhead as shown in display                                                                                                                                               |
| Bathroom  Feature tiled recess to shower                                                                                                                                           |
| Semi-frameless shower screen enclosure     Engineered stone benchtop to vanity cupboards with designer                                                                             |
| doors  Dado tiling height as shown on plans                                                                                                                                        |
| Full height tiling as shown on plans                                                                                                                                               |
| <ul><li>✓ Mirror over vanity as per display</li><li>✓ Recessed bathtub and tiled hob</li></ul>                                                                                     |
| Laundry                                                                                                                                                                            |
| <ul> <li>Engineered stone benchtop with vitreous china trough and tiled splashback</li> <li>Broom and overhead cupboards to Laundry cabinets with</li> </ul>                       |
| designer doors                                                                                                                                                                     |
| Recess to washing machine and dryer 28c feature bulkhead above the overhead cupboards                                                                                              |
| Alfresco                                                                                                                                                                           |
| ☐ 34c ceiling height to Alfresco ☐ Acrylic rendered finish to exterior walls                                                                                                       |
| Others  Drywall lining to all internal walls                                                                                                                                       |
| Feature cornice and bulkheads as shown                                                                                                                                             |
| <ul> <li>31c ceiling height to garage with cornices as shown</li> <li>Round downpipes with stand-off brackets as shown</li> </ul>                                                  |
| Feature glass sliding doors to Robes                                                                                                                                               |
| ☐ Feature 28c high internal doors as shown ☐ Light fittings as shown throughout display home excluding                                                                             |
| pendant lights                                                                                                                                                                     |
| Generous brick paying allowance (based on 300 x 300 mm                                                                                                                             |