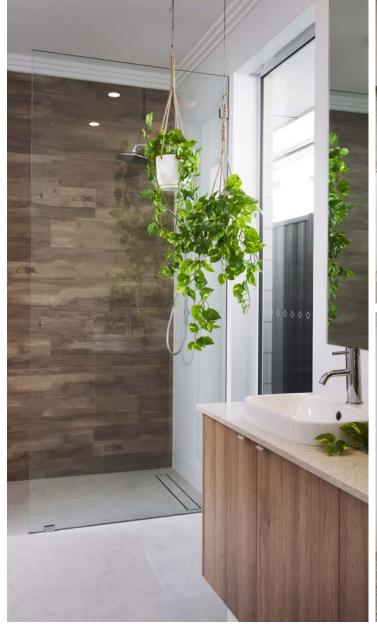

### **Bathroom/Ensuite**

- Double vanity to ensuite
- Rectified porcelain floor tiling (300mm x 300mm)#
- Laminated benchtops to ensuite and bathroom (one colour throughout)
- Hobless showers to ensuite and bathroom
- Ceramic basins to ensuite & bathroom (choice of 2)
- Dual flush closed coupled china toilet suite with
- Semi-frameless shower screens with pivot door to ensuite & bathroom
- Handheld shower rose on rail
- 2.1m high tiling to shower recess to ensuite and bathroom
- Bath (1525mm) to bathroom
- Double towel rails to ensuite and bathroom
- Toilet roll holder to ensuite and WC
- Mirrors to ensuite and bathroom (2 options)
- Privacy latches to ensuite, bathroom & WC
- Flumed self-closing exhaust fans to ensuite, WCs & bathroom

# Palm Display inclusions

Want a little extra? Choose from some of the special inclusions featured on the Palm Display.

| Front Elevation                                                                                                                                                                    |
|------------------------------------------------------------------------------------------------------------------------------------------------------------------------------------|
| Feature elevation as per display                                                                                                                                                   |
| Master Suite/Ensuite  31c high ceilings as per plan 20mm engineered stone topped vanities Mirrors over double vanity basins as per display Shower recess with semi-frameless panel |
| <ul> <li>Designer feature doors, basins, and tapware to Ensuite as shown</li> <li>Full height tiling to shower</li> <li>Feature tiled recess to shower</li> </ul>                  |
| Entry/Passage                                                                                                                                                                      |
| <ul> <li>34c high ceilings to Entry as per plans</li> <li>Glazed 1200mm wide front door as shown</li> </ul>                                                                        |
| Living/Dining                                                                                                                                                                      |
| <ul><li>□ 34c high ceiling as shown</li><li>□ 28c stacker door onto Alfresco</li></ul>                                                                                             |
| Theatre                                                                                                                                                                            |
| 31c high ceiling and feature 34c raised ceiling with a trough channel                                                                                                              |
| ☐ Bar cabinetry with fridge recess, stone benchtop and feature strip lighting to the side of wine rack                                                                             |
| Kitchen                                                                                                                                                                            |
| <ul> <li>Designer Kitchen with engineered stone benchtops, feature<br/>doors, push catches, tiled splashback and mirrored kickboards as<br/>shown</li> </ul>                       |
| Feature overhead cupboards, double pull-out bin and a bank of small drawers                                                                                                        |
| 2x 600mm Stainless Steel ovens and 900mm hotplate with concealed rangehood as shown                                                                                                |
| <ul> <li>Full width breakfast bar with feature 300mm overhang island<br/>bench and 2x waterfall ends</li> </ul>                                                                    |
| ☐ Feature laminated panel infill as per plans ☐ Feature dropped ceiling at 31c high                                                                                                |
| Feature bulkheads above the overhead cupboards                                                                                                                                     |
| Scullery                                                                                                                                                                           |
| Cabinetry with pull-out drawer and stone benchtop as shown in display                                                                                                              |
| Pantry with storage shelving and feature laminated shelving as shown in display  Built in microwave                                                                                |
| Feature bulkhead as shown in display                                                                                                                                               |
| Bathroom  Feature tiled recess to shower                                                                                                                                           |
| Semi-frameless shower screen enclosure     Engineered stone benchtop to vanity cupboards with designer                                                                             |
| doors  Dado tiling height as shown on plans                                                                                                                                        |
| Full height tiling as shown on plans                                                                                                                                               |
| <ul><li>✓ Mirror over vanity as per display</li><li>✓ Recessed bathtub and tiled hob</li></ul>                                                                                     |
| Laundry                                                                                                                                                                            |
| <ul> <li>Engineered stone benchtop with vitreous china trough and tiled splashback</li> <li>Broom and overhead cupboards to Laundry cabinets with</li> </ul>                       |
| designer doors                                                                                                                                                                     |
| Recess to washing machine and dryer 28c feature bulkhead above the overhead cupboards                                                                                              |
| Alfresco                                                                                                                                                                           |
| ☐ 34c ceiling height to Alfresco ☐ Acrylic rendered finish to exterior walls                                                                                                       |
| Others  Drywall lining to all internal walls                                                                                                                                       |
| Feature cornice and bulkheads as shown                                                                                                                                             |
| <ul> <li>31c ceiling height to garage with cornices as shown</li> <li>Round downpipes with stand-off brackets as shown</li> </ul>                                                  |
| Feature glass sliding doors to Robes                                                                                                                                               |
| ☐ Feature 28c high internal doors as shown ☐ Light fittings as shown throughout display home excluding                                                                             |
| pendant lights                                                                                                                                                                     |
| Generous brick paying allowance (based on 300 x 300 mm                                                                                                                             |