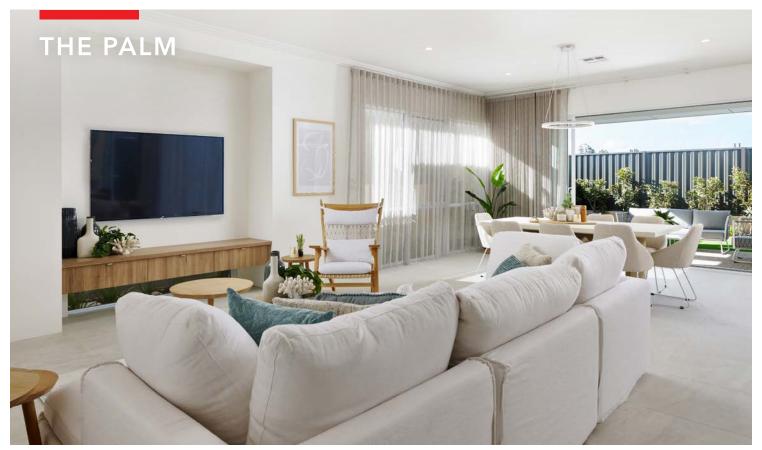

- Double garage with auto sectional door, 2 remote controls & 1 wall control
- Fully ducted Daikin reverse cycle air conditioning (up to 10 outlets, 4 zones/1 constant)
- Gas instantaneous hot water system with wall box
- High ceilings to living area (31c) as per plan
- Feature front entry door
- Double deadlocks to front and garage entry door
- Lever door handles to all internal doors
- Soft close drawers & cupboards throughout
- Flick mixer tapware
- Painted Redicote flush panel internal doors
- Metal internal door frames
- Weather draft seals to front entry door
- Premium light switches (grey or white)
- Chrome floor wastes throughout
- Feature 75mm cornice throughout (2 styles available)
- Protective metal corner beading to all internal trafficable areas
- Locking system to all sliding doors and windows added security
- Double power points throughout
- 2 hard wired smoke detectors (interconnected)
- Fibre communication ready including phone point, data point and TV point
- Light point to each room

# Palm Display inclusions

Want a little extra? Choose from some of the special inclusions featured on the Palm Display.

| Front Elevation                                                                                                                                                                    |
|------------------------------------------------------------------------------------------------------------------------------------------------------------------------------------|
| Feature elevation as per display                                                                                                                                                   |
| Master Suite/Ensuite  31c high ceilings as per plan 20mm engineered stone topped vanities Mirrors over double vanity basins as per display Shower recess with semi-frameless panel |
| <ul> <li>Designer feature doors, basins, and tapware to Ensuite as shown</li> <li>Full height tiling to shower</li> <li>Feature tiled recess to shower</li> </ul>                  |
| Entry/Passage                                                                                                                                                                      |
| <ul> <li>34c high ceilings to Entry as per plans</li> <li>Glazed 1200mm wide front door as shown</li> </ul>                                                                        |
| Living/Dining                                                                                                                                                                      |
| <ul><li>□ 34c high ceiling as shown</li><li>□ 28c stacker door onto Alfresco</li></ul>                                                                                             |
| Theatre                                                                                                                                                                            |
| 31c high ceiling and feature 34c raised ceiling with a trough channel                                                                                                              |
| ☐ Bar cabinetry with fridge recess, stone benchtop and feature strip lighting to the side of wine rack                                                                             |
| Kitchen                                                                                                                                                                            |
| <ul> <li>Designer Kitchen with engineered stone benchtops, feature<br/>doors, push catches, tiled splashback and mirrored kickboards as<br/>shown</li> </ul>                       |
| Feature overhead cupboards, double pull-out bin and a bank of small drawers                                                                                                        |
| 2x 600mm Stainless Steel ovens and 900mm hotplate with concealed rangehood as shown                                                                                                |
| <ul> <li>Full width breakfast bar with feature 300mm overhang island<br/>bench and 2x waterfall ends</li> </ul>                                                                    |
| ☐ Feature laminated panel infill as per plans ☐ Feature dropped ceiling at 31c high                                                                                                |
| Feature bulkheads above the overhead cupboards                                                                                                                                     |
| Scullery                                                                                                                                                                           |
| Cabinetry with pull-out drawer and stone benchtop as shown in display                                                                                                              |
| Pantry with storage shelving and feature laminated shelving as shown in display  Built in microwave                                                                                |
| Feature bulkhead as shown in display                                                                                                                                               |
| Bathroom  Feature tiled recess to shower                                                                                                                                           |
| Semi-frameless shower screen enclosure     Engineered stone benchtop to vanity cupboards with designer                                                                             |
| doors  Dado tiling height as shown on plans                                                                                                                                        |
| Full height tiling as shown on plans                                                                                                                                               |
| <ul><li>✓ Mirror over vanity as per display</li><li>✓ Recessed bathtub and tiled hob</li></ul>                                                                                     |
| Laundry                                                                                                                                                                            |
| <ul> <li>Engineered stone benchtop with vitreous china trough and tiled splashback</li> <li>Broom and overhead cupboards to Laundry cabinets with</li> </ul>                       |
| designer doors                                                                                                                                                                     |
| Recess to washing machine and dryer 28c feature bulkhead above the overhead cupboards                                                                                              |
| Alfresco                                                                                                                                                                           |
| ☐ 34c ceiling height to Alfresco ☐ Acrylic rendered finish to exterior walls                                                                                                       |
| Others  Drywall lining to all internal walls                                                                                                                                       |
| Feature cornice and bulkheads as shown                                                                                                                                             |
| <ul> <li>31c ceiling height to garage with cornices as shown</li> <li>Round downpipes with stand-off brackets as shown</li> </ul>                                                  |
| Feature glass sliding doors to Robes                                                                                                                                               |
| ☐ Feature 28c high internal doors as shown ☐ Light fittings as shown throughout display home excluding                                                                             |
| pendant lights                                                                                                                                                                     |
| Generous brick paying allowance (based on 300 x 300 mm                                                                                                                             |