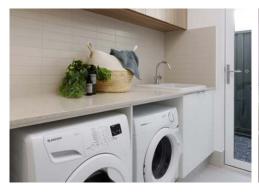

### **Bedroom**

- Double robes with shelf & rail
- Mirrored or vinyl sliding doors to robes

- (4 colours) to bedrooms 2, 3, 4 & 5\*

- Rectified porcelain floor tiling (300mm x 300mm)#
- Laminated benchtops (one colour throughout)
- 1m wide laundry cabinet with inset trough
- Laundry cabinet and trough with flick mixer tap
- Washing machine taps