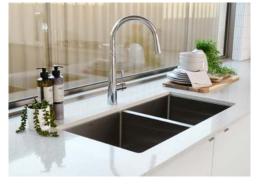

#### Kitcher

- 20mm essastone benchtop to kitchen with 300mm breakfast bar overhang (one colour throughout)
- Choice of Westinghouse or Inalto stainless steel electric oven
- Choice of Westinghouse or Inalto 900mm gas hot plate
- Choice of Westinghouse or Inalto 900mm canopy rangehood (flumed)

- Selection of handles to all cupboards and drawers
- ABS edging to all cabinet doors, drawers & exposed edging
- ✓ Bank of 4 drawers to kitchen
- √ 4 x shelves to linen & pantry
- 700mm high tiled splashback behind hotplate
- Double bowl under mount kitchen sink with flick mixer tan
- ✓ Dishwasher and microwave recess\*