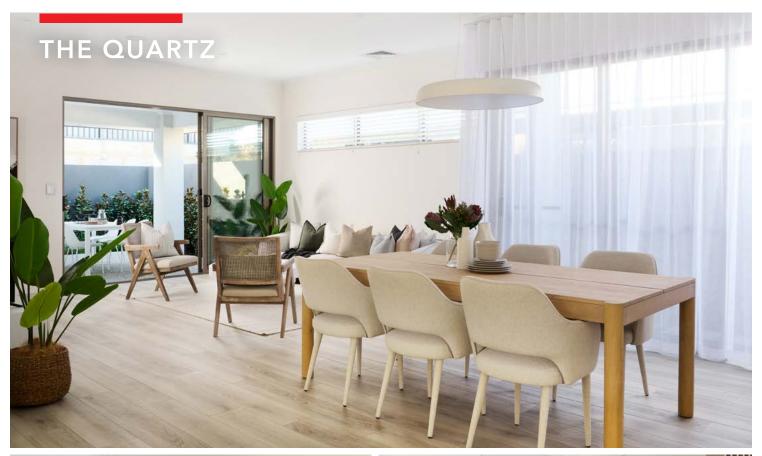

## THE QUARTZ

7 SPINOSA CHASE, JINDALEE SUITS 13.5m FRONTAGE

## THE QUARTZ CHOICE

SUITS 13.5m FRONTAGE

 House
 207.80m²

 Alfresco
 10.44m²

 Porch
 9.93m²

 Garage
 36.20m²

 Total Area
 264.38m²

## THE QUARTZ DISPLAY

SUITS 13.5m FRONTAGE

Personalise your home design by making changes with a red pen

 House
 207.80m²

 Alfresco
 12.24m²

 Portico
 9.79m²

 Garage
 36.59m²

 Total Area
 266.43m²

### **Quartz Display** inclusions

Want a little extra? Choose from some of the special inclusions featured on the Quartz Display.

| Front Elevation  Feature elevation as per display                                                                                                                                         |
|-------------------------------------------------------------------------------------------------------------------------------------------------------------------------------------------|
| Master Suite/Ensuite                                                                                                                                                                      |
| 31c high ceilings as per plan                                                                                                                                                             |
| 20mm engineered stone topped vanities                                                                                                                                                     |
| Double door entry to master suite                                                                                                                                                         |
| ☐ Double size shower recess with nib wall                                                                                                                                                 |
| Two dual showerheads                                                                                                                                                                      |
| Full height tiling to double shower                                                                                                                                                       |
| Feature wood panelling as per display                                                                                                                                                     |
| <ul> <li>□ Double walk-in robe with designer custom fit as shown</li> <li>□ Freestanding bath as per display</li> </ul>                                                                   |
| Entry/Passage                                                                                                                                                                             |
| 34c high ceilings to entry and passage as per plan                                                                                                                                        |
| Laminate key drop as per display                                                                                                                                                          |
| Glazed 1200mm wide front door as shown                                                                                                                                                    |
| Feature wood panelling as per display                                                                                                                                                     |
| Living/Dining                                                                                                                                                                             |
| 34c high ceilings as per plan                                                                                                                                                             |
| ☐ Glazed corner window to Living and Dining ☐ 28c stacker door onto Alfresco                                                                                                              |
| Theatre                                                                                                                                                                                   |
| Sunken theatre with feature recessed ceiling as per display                                                                                                                               |
| Kitchen                                                                                                                                                                                   |
| Designer kitchen with engineered stone benchtops, push catches, tiled splashback and splashback window                                                                                    |
| Laminate pantry with storage shelving as shown                                                                                                                                            |
| Feature overhead cupboards and double pull-out bins                                                                                                                                       |
| 900mm oven and hotplate with concealed rangehood as sho                                                                                                                                   |
| Waterfall end to stone benchtop                                                                                                                                                           |
| ☐ Feature lighting throughout ☐ Integrated fridge as per display                                                                                                                          |
| Scullery                                                                                                                                                                                  |
| ☐ Cabinetry as shown in display                                                                                                                                                           |
| ☐ Built-in microwave                                                                                                                                                                      |
| ☐ Splashback window                                                                                                                                                                       |
| Bathroom                                                                                                                                                                                  |
| <ul> <li>Engineered stone benchtop to vanity cupboards with designed doors</li> </ul>                                                                                                     |
| ☐ Double size shower recess with semi-frameless panels ☐ Dual showerhead                                                                                                                  |
| Recessed bathtub and hob                                                                                                                                                                  |
| Laundry                                                                                                                                                                                   |
| <ul> <li>Engineered stone benchtop with vitreous china trough and ti<br/>splashback</li> </ul>                                                                                            |
| Overhead cupboards to laundry cabinets with designer doors                                                                                                                                |
| ☐ Under bench recess for washing machine & dryer ☐ Cavity sliding door to laundry                                                                                                         |
| Alfresco                                                                                                                                                                                  |
| Acrylic rendered finish to exterior walls                                                                                                                                                 |
| Others                                                                                                                                                                                    |
| Feature cornices and bulkheads as shown                                                                                                                                                   |
|                                                                                                                                                                                           |
| 31c ceiling height to garage with cornices as shown                                                                                                                                       |
| Round pipes with stand-off brackets as shown                                                                                                                                              |
| <ul> <li>Round pipes with stand-off brackets as shown</li> <li>Feature 28c high internal doors as shown</li> <li>Light fittings as shown throughout the display home excluding</li> </ul> |
| Round pipes with stand-off brackets as shown Feature 28c high internal doors as shown                                                                                                     |