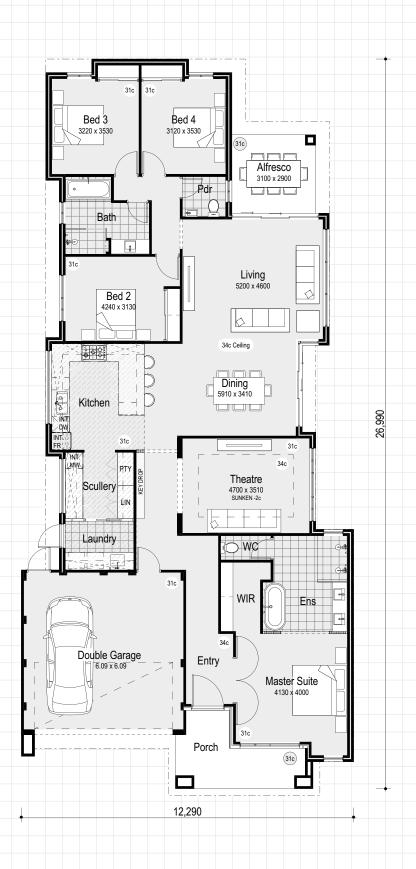

## THE QUARTZ DISPLAY

SUITS 13.5m FRONTAGE

Personalise your home design by making changes with a red pen

 House
 207.80m²

 Alfresco
 12.24m²

 Portico
 9.79m²

 Garage
 36.59m²

 Total Area
 266.43m²

### **Quartz Display** inclusions

Want a little extra? Choose from some of the special inclusions featured on the Quartz Display.

| Front Elevation  Feature elevation as per display                                                                                                                                         |
|-------------------------------------------------------------------------------------------------------------------------------------------------------------------------------------------|
| Master Suite/Ensuite                                                                                                                                                                      |
| 31c high ceilings as per plan                                                                                                                                                             |
| 20mm engineered stone topped vanities                                                                                                                                                     |
| Double door entry to master suite                                                                                                                                                         |
| ☐ Double size shower recess with nib wall                                                                                                                                                 |
| Two dual showerheads                                                                                                                                                                      |
| Full height tiling to double shower                                                                                                                                                       |
| Feature wood panelling as per display                                                                                                                                                     |
| <ul> <li>□ Double walk-in robe with designer custom fit as shown</li> <li>□ Freestanding bath as per display</li> </ul>                                                                   |
| Entry/Passage                                                                                                                                                                             |
| 34c high ceilings to entry and passage as per plan                                                                                                                                        |
| Laminate key drop as per display                                                                                                                                                          |
| Glazed 1200mm wide front door as shown                                                                                                                                                    |
| Feature wood panelling as per display                                                                                                                                                     |
| Living/Dining                                                                                                                                                                             |
| 34c high ceilings as per plan                                                                                                                                                             |
| ☐ Glazed corner window to Living and Dining ☐ 28c stacker door onto Alfresco                                                                                                              |
| Theatre                                                                                                                                                                                   |
| Sunken theatre with feature recessed ceiling as per display                                                                                                                               |
| Kitchen                                                                                                                                                                                   |
| Designer kitchen with engineered stone benchtops, push catches, tiled splashback and splashback window                                                                                    |
| Laminate pantry with storage shelving as shown                                                                                                                                            |
| Feature overhead cupboards and double pull-out bins                                                                                                                                       |
| 900mm oven and hotplate with concealed rangehood as sho                                                                                                                                   |
| Waterfall end to stone benchtop                                                                                                                                                           |
| ☐ Feature lighting throughout ☐ Integrated fridge as per display                                                                                                                          |
| Scullery                                                                                                                                                                                  |
| ☐ Cabinetry as shown in display                                                                                                                                                           |
| ☐ Built-in microwave                                                                                                                                                                      |
| ☐ Splashback window                                                                                                                                                                       |
| Bathroom                                                                                                                                                                                  |
| <ul> <li>Engineered stone benchtop to vanity cupboards with designed doors</li> </ul>                                                                                                     |
| ☐ Double size shower recess with semi-frameless panels ☐ Dual showerhead                                                                                                                  |
| Recessed bathtub and hob                                                                                                                                                                  |
| Laundry                                                                                                                                                                                   |
| <ul> <li>Engineered stone benchtop with vitreous china trough and ti<br/>splashback</li> </ul>                                                                                            |
| Overhead cupboards to laundry cabinets with designer doors                                                                                                                                |
| ☐ Under bench recess for washing machine & dryer ☐ Cavity sliding door to laundry                                                                                                         |
| Alfresco                                                                                                                                                                                  |
| Acrylic rendered finish to exterior walls                                                                                                                                                 |
| Others                                                                                                                                                                                    |
| Feature cornices and bulkheads as shown                                                                                                                                                   |
|                                                                                                                                                                                           |
| 31c ceiling height to garage with cornices as shown                                                                                                                                       |
| Round pipes with stand-off brackets as shown                                                                                                                                              |
| <ul> <li>Round pipes with stand-off brackets as shown</li> <li>Feature 28c high internal doors as shown</li> <li>Light fittings as shown throughout the display home excluding</li> </ul> |
| Round pipes with stand-off brackets as shown Feature 28c high internal doors as shown                                                                                                     |