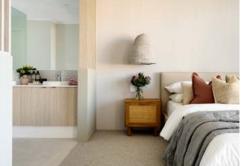

#### Bathroom/Ensuite

- ✓ Double vanity to ensuite
- ✓ Rectified porcelain floor tiling (300mm x 300mm)<sup>‡</sup>
- Laminated benchtops to ensuite and bathroom (one colour throughout)
- ✓ Hobless showers to ensuite and bathroom
- Ceramic basins to ensuite & bathroom (choice of 2)
- Dual flush closed coupled china toilet suite with soft closing lid
- Semi-frameless shower screens with pivot door to ensuite & bathroom
- ✓ Handheld shower rose on rail
- 2.1m high tiling to shower recess to ensuite and bathroom
- ✓ Bath (1525mm) to bathroom
- Double towel rails to ensuite and bathroom
- ✓ Toilet roll holder to ensuite and WC
- Mirrors to ensuite and bathroom (2 options)
- ✓ Privacy latches to ensuite, bathroom & WC
- Flumed self-closing exhaust fans to ensuite, WCs & bathroom

#### Bedroom

- ✓ Double robes with shelf & rail
- ✓ Mirrored or vinyl sliding doors to robes (4 colours) to bedrooms 2, 3, 4 & 5\*