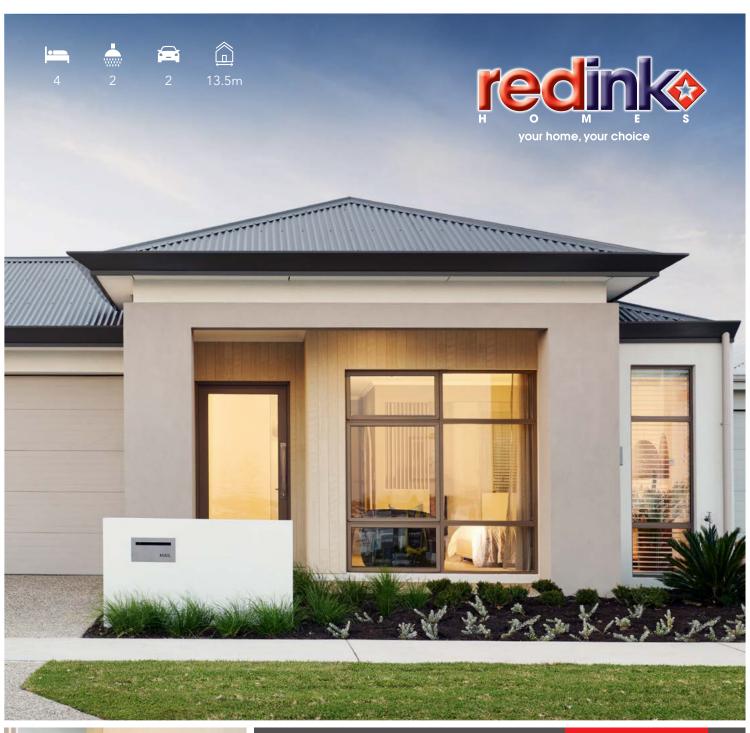

## THE QUARTZ

7 SPINOSA CHASE, JINDALEE SUITS 13.5m FRONTAGE

## THE QUARTZ CHOICE

SUITS 13.5m FRONTAGE

 House
 207.80m²

 Alfresco
 10.44m²

 Porch
 9.93m²

 Garage
 36.20m²

 Total Area
 264.38m²

## THE QUARTZ DISPLAY

SUITS 13.5m FRONTAGE

Personalise your home design by making changes with a red pen

 House
 207.80m²

 Alfresco
 12.24m²

 Portico
 9.79m²

 Garage
 36.59m²

 Total Area
 266.43m²