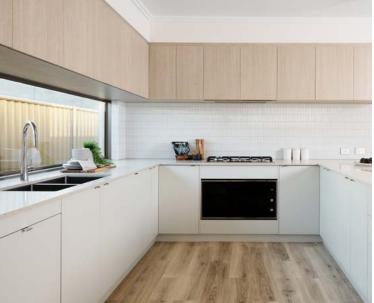

#### Kitcher

- 20mm essastone benchtop to kitchen with 300mm breakfast bar overhang (one colour throughout)
- Choice of Westinghouse or Inalto stainless steel electric oven
- Choice of Westinghouse or Inalto 900mm gas hot plate
- Choice of Westinghouse or Inalto 900mm canopy rangehood (flumed)

- Selection of handles to all cupboards and drawers
- ABS edging to all cabinet doors, drawers & exposed edging
- ✓ Bank of 4 drawers to kitchen
- √ 4 x shelves to linen & pantry
- 700mm high tiled splashback behind hotplate
- Double bowl under mount kitchen sink with flick mixer tan
- ✓ Dishwasher and microwave recess\*