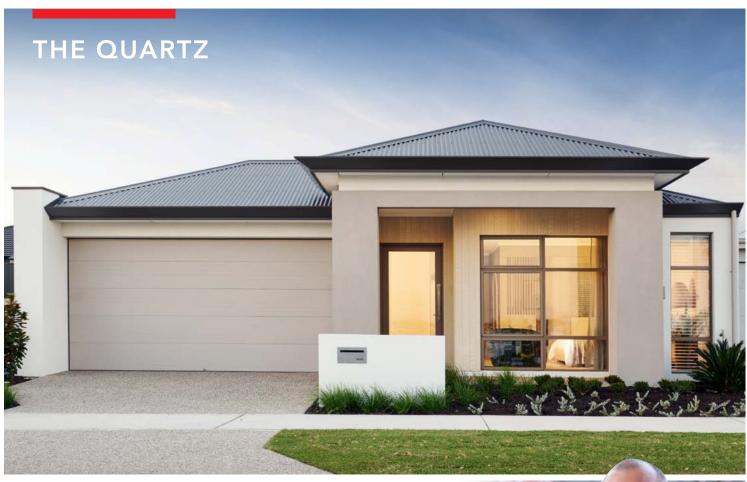

|
| 31c ceiling height to garage with cornices as shown                                                                                                                                       |
| Round pipes with stand-off brackets as shown                                                                                                                                              |
| <ul> <li>Round pipes with stand-off brackets as shown</li> <li>Feature 28c high internal doors as shown</li> <li>Light fittings as shown throughout the display home excluding</li> </ul> |
| Round pipes with stand-off brackets as shown Feature 28c high internal doors as shown                                                                                                     |



#### **Start with Redink**

Scott Park chose 'red ink' as the symbol for what his building company is all about: inviting input and welcoming your changes. Our commitment to giving people what they want continues to win service awards, year after year. If you're serious about changing the way you live, make the change with us. After all, it's your home, it's your choice.









PERTH: 16 Frobisher Street, Osborne Park WA 6017

Ph: 9208 1111 Fax: 9208 1112 Sales: 9208 1110 redinkhomes.com.au

Geraldton Hub: Suite 1, Champion House, 87 Marine Terrace Geraldton WA 6530

MID WEST: Second Floor, Suite 1, Champion House, 87 Marine Terrace Geraldton WA 6530 Ph: 920 8900 Fax: 9920 8901 Sales: 9920 8999 redinkmidwest.com.au

SOUTH WEST: First Floor, Suite 40 Marlston Boardwalk, 23 - 25 Casuarin