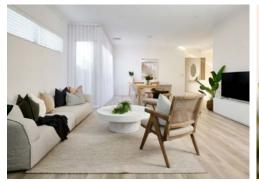

### **Quartz Display** inclusions

Want a little extra? Choose from some of the special inclusions featured on the Quartz Display.

| Front Elevation  Feature elevation as per display                                                                                                                                         |
|-------------------------------------------------------------------------------------------------------------------------------------------------------------------------------------------|
| Master Suite/Ensuite                                                                                                                                                                      |
| 31c high ceilings as per plan                                                                                                                                                             |
| 20mm engineered stone topped vanities                                                                                                                                                     |
| Double door entry to master suite                                                                                                                                                         |
| ☐ Double size shower recess with nib wall                                                                                                                                                 |
| Two dual showerheads                                                                                                                                                                      |
| Full height tiling to double shower                                                                                                                                                       |
| Feature wood panelling as per display                                                                                                                                                     |
| <ul> <li>□ Double walk-in robe with designer custom fit as shown</li> <li>□ Freestanding bath as per display</li> </ul>                                                                   |
| Entry/Passage                                                                                                                                                                             |
| 34c high ceilings to entry and passage as per plan                                                                                                                                        |
| Laminate key drop as per display                                                                                                                                                          |
| Glazed 1200mm wide front door as shown                                                                                                                                                    |
| Feature wood panelling as per display                                                                                                                                                     |
| Living/Dining                                                                                                                                                                             |
| 34c high ceilings as per plan                                                                                                                                                             |
| ☐ Glazed corner window to Living and Dining ☐ 28c stacker door onto Alfresco                                                                                                              |
| Theatre                                                                                                                                                                                   |
| Sunken theatre with feature recessed ceiling as per display                                                                                                                               |
| Kitchen                                                                                                                                                                                   |
| Designer kitchen with engineered stone benchtops, push catches, tiled splashback and splashback window                                                                                    |
| Laminate pantry with storage shelving as shown                                                                                                                                            |
| Feature overhead cupboards and double pull-out bins                                                                                                                                       |
| 900mm oven and hotplate with concealed rangehood as sho                                                                                                                                   |
| Waterfall end to stone benchtop                                                                                                                                                           |
| ☐ Feature lighting throughout ☐ Integrated fridge as per display                                                                                                                          |
| Scullery                                                                                                                                                                                  |
| ☐ Cabinetry as shown in display                                                                                                                                                           |
| ☐ Built-in microwave                                                                                                                                                                      |
| ☐ Splashback window                                                                                                                                                                       |
| Bathroom                                                                                                                                                                                  |
| <ul> <li>Engineered stone benchtop to vanity cupboards with designed doors</li> </ul>                                                                                                     |
| ☐ Double size shower recess with semi-frameless panels ☐ Dual showerhead                                                                                                                  |
| Recessed bathtub and hob                                                                                                                                                                  |
| Laundry                                                                                                                                                                                   |
| <ul> <li>Engineered stone benchtop with vitreous china trough and ti<br/>splashback</li> </ul>                                                                                            |
| Overhead cupboards to laundry cabinets with designer doors                                                                                                                                |
| ☐ Under bench recess for washing machine & dryer ☐ Cavity sliding door to laundry                                                                                                         |
| Alfresco                                                                                                                                                                                  |
| Acrylic rendered finish to exterior walls                                                                                                                                                 |
| Others                                                                                                                                                                                    |
| Feature cornices and bulkheads as shown                                                                                                                                                   |
|                                                                                                                                                                                           |
| 31c ceiling height to garage with cornices as shown                                                                                                                                       |
| Round pipes with stand-off brackets as shown                                                                                                                                              |
| <ul> <li>Round pipes with stand-off brackets as shown</li> <li>Feature 28c high internal doors as shown</li> <li>Light fittings as shown throughout the display home excluding</li> </ul> |
| Round pipes with stand-off brackets as shown Feature 28c high internal doors as shown                                                                                                     |