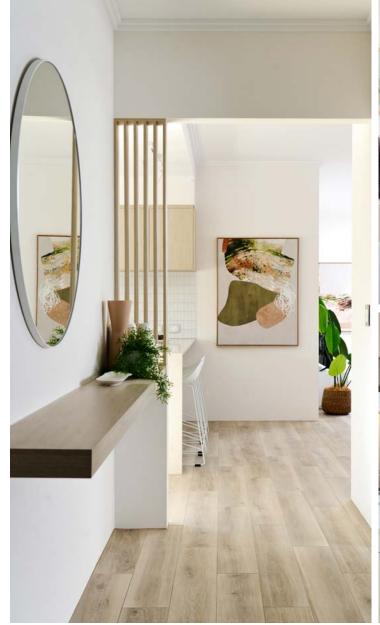

## THE QUARTZ

7 SPINOSA CHASE, JINDALEE SUITS 13.5m FRONTAGE

## THE QUARTZ CHOICE

SUITS 13.5m FRONTAGE

 House
 207.80m²

 Alfresco
 10.44m²

 Porch
 9.93m²

 Garage
 36.20m²

 Total Area
 264.38m²

## THE QUARTZ DISPLAY

SUITS 13.5m FRONTAGE

Personalise your home design by making changes with a red pen

 House
 207.80m²

 Alfresco
 12.24m²

 Portico
 9.79m²

 Garage
 36.59m²

 Total Area
 266.43m²

### **Quartz Display** inclusions

Want a little extra? Choose from some of the special inclusions featured on the Quartz Display.

| Front Elevation  Feature elevation as per display                                                                                                                                         |
|-------------------------------------------------------------------------------------------------------------------------------------------------------------------------------------------|
| Master Suite/Ensuite                                                                                                                                                                      |
| 31c high ceilings as per plan                                                                                                                                                             |
| 20mm engineered stone topped vanities                                                                                                                                                     |
| Double door entry to master suite                                                                                                                                                         |
| ☐ Double size shower recess with nib wall                                                                                                                                                 |
| Two dual showerheads                                                                                                                                                                      |
| Full height tiling to double shower                                                                                                                                                       |
| Feature wood panelling as per display                                                                                                                                                     |
| <ul> <li>□ Double walk-in robe with designer custom fit as shown</li> <li>□ Freestanding bath as per display</li> </ul>                                                                   |
| Entry/Passage                                                                                                                                                                             |
| 34c high ceilings to entry and passage as per plan                                                                                                                                        |
| Laminate key drop as per display                                                                                                                                                          |
| Glazed 1200mm wide front door as shown                                                                                                                                                    |
| Feature wood panelling as per display                                                                                                                                                     |
| Living/Dining                                                                                                                                                                             |
| 34c high ceilings as per plan                                                                                                                                                             |
| ☐ Glazed corner window to Living and Dining ☐ 28c stacker door onto Alfresco                                                                                                              |
| Theatre                                                                                                                                                                                   |
| Sunken theatre with feature recessed ceiling as per display                                                                                                                               |
| Kitchen                                                                                                                                                                                   |
| Designer kitchen with engineered stone benchtops, push catches, tiled splashback and splashback window                                                                                    |
| Laminate pantry with storage shelving as shown                                                                                                                                            |
| Feature overhead cupboards and double pull-out bins                                                                                                                                       |
| 900mm oven and hotplate with concealed rangehood as sho                                                                                                                                   |
| Waterfall end to stone benchtop                                                                                                                                                           |
| ☐ Feature lighting throughout ☐ Integrated fridge as per display                                                                                                                          |
| Scullery                                                                                                                                                                                  |
| ☐ Cabinetry as shown in display                                                                                                                                                           |
| ☐ Built-in microwave                                                                                                                                                                      |
| ☐ Splashback window                                                                                                                                                                       |
| Bathroom                                                                                                                                                                                  |
| <ul> <li>Engineered stone benchtop to vanity cupboards with designed doors</li> </ul>                                                                                                     |
| ☐ Double size shower recess with semi-frameless panels ☐ Dual showerhead                                                                                                                  |
| Recessed bathtub and hob                                                                                                                                                                  |
| Laundry                                                                                                                                                                                   |
| <ul> <li>Engineered stone benchtop with vitreous china trough and ti<br/>splashback</li> </ul>                                                                                            |
| Overhead cupboards to laundry cabinets with designer doors                                                                                                                                |
| ☐ Under bench recess for washing machine & dryer ☐ Cavity sliding door to laundry                                                                                                         |
| Alfresco                                                                                                                                                                                  |
| Acrylic rendered finish to exterior walls                                                                                                                                                 |
| Others                                                                                                                                                                                    |
| Feature cornices and bulkheads as shown                                                                                                                                                   |
|                                                                                                                                                                                           |
| 31c ceiling height to garage with cornices as shown                                                                                                                                       |
| Round pipes with stand-off brackets as shown                                                                                                                                              |
| <ul> <li>Round pipes with stand-off brackets as shown</li> <li>Feature 28c high internal doors as shown</li> <li>Light fittings as shown throughout the display home excluding</li> </ul> |
| Round pipes with stand-off brackets as shown Feature 28c high internal doors as shown                                                                                                     |