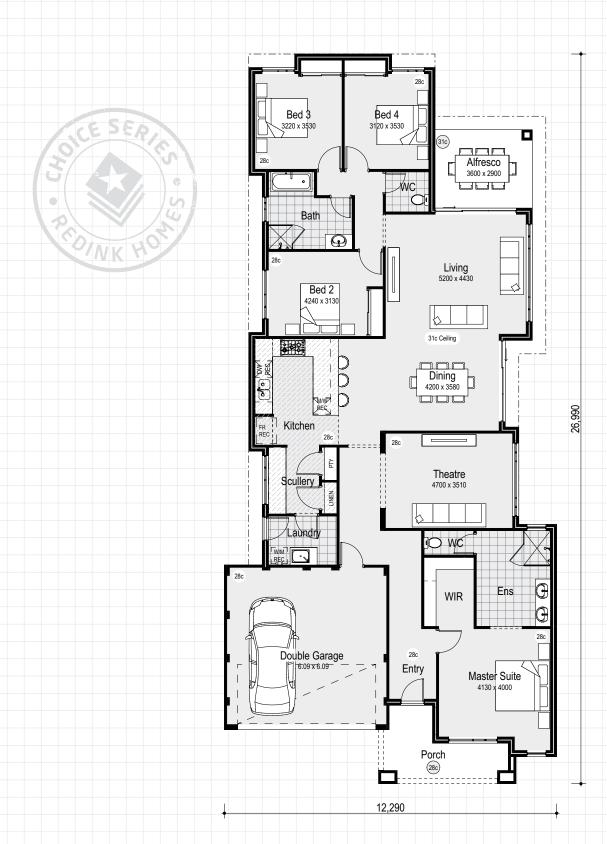

## THE QUARTZ CHOICE

SUITS 13.5m FRONTAGE

 House
 207.80m²

 Alfresco
 10.44m²

 Porch
 9.93m²

 Garage
 36.20m²

 Total Area
 264.38m²