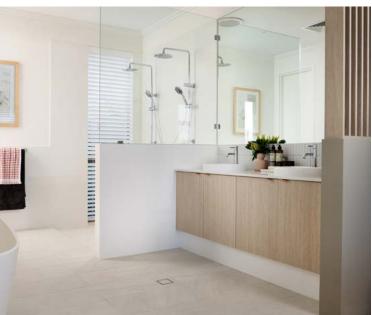

#### Bathroom/Ensuite

- ✓ Double vanity to ensuite
- ✓ Rectified porcelain floor tiling (300mm x 300mm)<sup>‡</sup>
- Laminated benchtops to ensuite and bathroom (one colour throughout)
- ✓ Hobless showers to ensuite and bathroom
- Ceramic basins to ensuite & bathroom (choice of 2)
- Dual flush closed coupled china toilet suite with soft closing lid
- Semi-frameless shower screens with pivot door to ensuite & bathroom
- ✓ Handheld shower rose on rail
- 2.1m high tiling to shower recess to ensuite and bathroom
- ✓ Bath (1525mm) to bathroom
- Double towel rails to ensuite and bathroom
- ✓ Toilet roll holder to ensuite and WC
- Mirrors to ensuite and bathroom (2 options)
- ✓ Privacy latches to ensuite, bathroom & WC
- Flumed self-closing exhaust fans to ensuite, WCs & bathroom

### **Quartz Display** inclusions

Want a little extra? Choose from some of the special inclusions featured on the Quartz Display.

| Front Elevation  Feature elevation as per display                                                                                                                                         |
|-------------------------------------------------------------------------------------------------------------------------------------------------------------------------------------------|
| Master Suite/Ensuite                                                                                                                                                                      |
| 31c high ceilings as per plan                                                                                                                                                             |
| 20mm engineered stone topped vanities                                                                                                                                                     |
| Double door entry to master suite                                                                                                                                                         |
| ☐ Double size shower recess with nib wall                                                                                                                                                 |
| Two dual showerheads                                                                                                                                                                      |
| Full height tiling to double shower                                                                                                                                                       |
| Feature wood panelling as per display                                                                                                                                                     |
| <ul> <li>□ Double walk-in robe with designer custom fit as shown</li> <li>□ Freestanding bath as per display</li> </ul>                                                                   |
| Entry/Passage                                                                                                                                                                             |
| 34c high ceilings to entry and passage as per plan                                                                                                                                        |
| Laminate key drop as per display                                                                                                                                                          |
| Glazed 1200mm wide front door as shown                                                                                                                                                    |
| Feature wood panelling as per display                                                                                                                                                     |
| Living/Dining                                                                                                                                                                             |
| 34c high ceilings as per plan                                                                                                                                                             |
| ☐ Glazed corner window to Living and Dining ☐ 28c stacker door onto Alfresco                                                                                                              |
| Theatre                                                                                                                                                                                   |
| Sunken theatre with feature recessed ceiling as per display                                                                                                                               |
| Kitchen                                                                                                                                                                                   |
| Designer kitchen with engineered stone benchtops, push catches, tiled splashback and splashback window                                                                                    |
| Laminate pantry with storage shelving as shown                                                                                                                                            |
| Feature overhead cupboards and double pull-out bins                                                                                                                                       |
| 900mm oven and hotplate with concealed rangehood as sho                                                                                                                                   |
| Waterfall end to stone benchtop                                                                                                                                                           |
| ☐ Feature lighting throughout ☐ Integrated fridge as per display                                                                                                                          |
| Scullery                                                                                                                                                                                  |
| ☐ Cabinetry as shown in display                                                                                                                                                           |
| ☐ Built-in microwave                                                                                                                                                                      |
| ☐ Splashback window                                                                                                                                                                       |
| Bathroom                                                                                                                                                                                  |
| <ul> <li>Engineered stone benchtop to vanity cupboards with designed doors</li> </ul>                                                                                                     |
| ☐ Double size shower recess with semi-frameless panels ☐ Dual showerhead                                                                                                                  |
| Recessed bathtub and hob                                                                                                                                                                  |
| Laundry                                                                                                                                                                                   |
| <ul> <li>Engineered stone benchtop with vitreous china trough and ti<br/>splashback</li> </ul>                                                                                            |
| Overhead cupboards to laundry cabinets with designer doors                                                                                                                                |
| ☐ Under bench recess for washing machine & dryer ☐ Cavity sliding door to laundry                                                                                                         |
| Alfresco                                                                                                                                                                                  |
| Acrylic rendered finish to exterior walls                                                                                                                                                 |
| Others                                                                                                                                                                                    |
| Feature cornices and bulkheads as shown                                                                                                                                                   |
|                                                                                                                                                                                           |
| 31c ceiling height to garage with cornices as shown                                                                                                                                       |
| Round pipes with stand-off brackets as shown                                                                                                                                              |
| <ul> <li>Round pipes with stand-off brackets as shown</li> <li>Feature 28c high internal doors as shown</li> <li>Light fittings as shown throughout the display home excluding</li> </ul> |
| Round pipes with stand-off brackets as shown Feature 28c high internal doors as shown                                                                                                     |