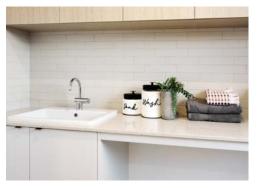

#### Laundry

- Rectified porcelain floor tiling (300mm x 300mm)<sup>#</sup>
- Laminated benchtops (one colour throughout)
- ✓ 1m wide laundry cabinet with inset trough
- Laundry cabinet and trough with flick mixer tap
- ✓ Washing machine taps