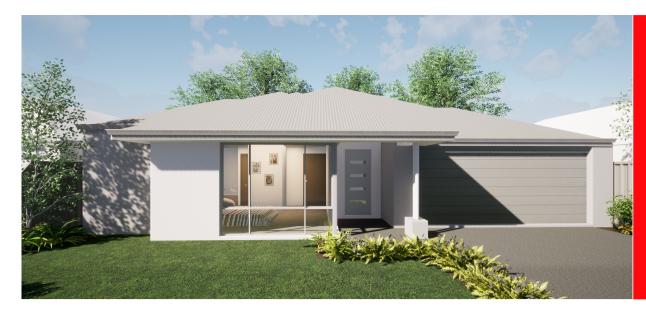

## THE PREVELLY

## **EVOLUTION**

SUITS BLOCK FRONTAGE 15m

## <u>AREAS</u>

| HOUSE    | 206.855                                                                 |  |
|----------|-------------------------------------------------------------------------|--|
| GARAGE   | 36.288                                                                  |  |
| ALFRESCO | 17.348                                                                  |  |
| PORCH    | 4.998                                                                   |  |
| TOTAL    | 265.489 m²                                                              |  |
|          | lans to suit your taste and budget.<br>les Consultants to find out how. |  |







## redinkhomes.com.au

Disclaimer: Please note floorplan, illustrations and images