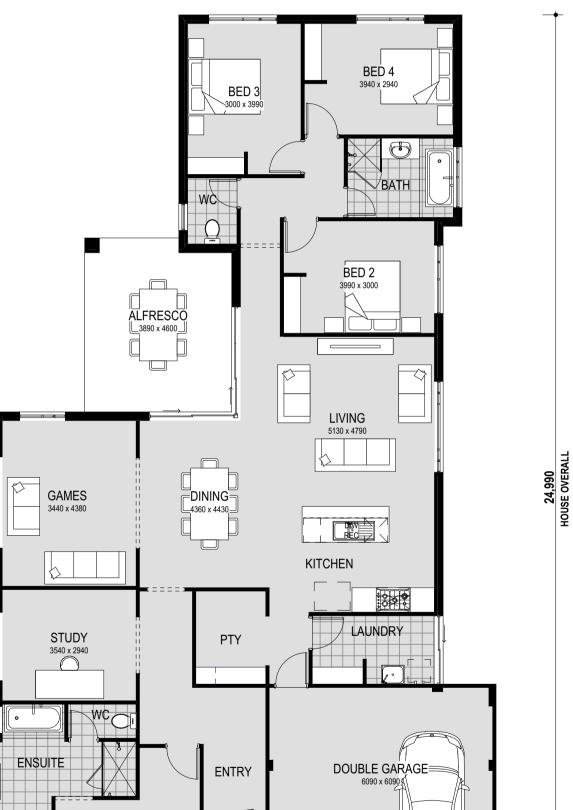

## THE PREVELLY

## **EVOLUTION**

SUITS BLOCK FRONTAGE 15m

## <u>AREAS</u>

| HOUSE    | 206.855                                                                 |  |
|----------|-------------------------------------------------------------------------|--|
| GARAGE   | 36.288                                                                  |  |
| ALFRESCO | 17.348                                                                  |  |
| PORCH    | 4.998                                                                   |  |
| TOTAL    | 265.489 m²                                                              |  |
|          | lans to suit your taste and budget.<br>les Consultants to find out how. |  |