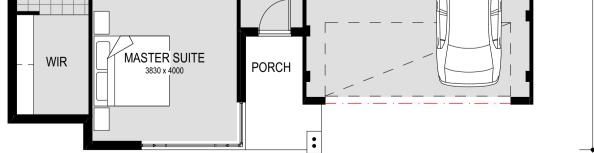

## THE PREVELLY

## **EVOLUTION**

SUITS BLOCK FRONTAGE 15m

## <u>AREAS</u>

| HOUSE    | 206.855                                                                 |  |
|----------|-------------------------------------------------------------------------|--|
| GARAGE   | 36.288                                                                  |  |
| ALFRESCO | 17.348                                                                  |  |
| PORCH    | 4.998                                                                   |  |
| TOTAL    | 265.489 m²                                                              |  |
|          | lans to suit your taste and budget.<br>les Consultants to find out how. |  |