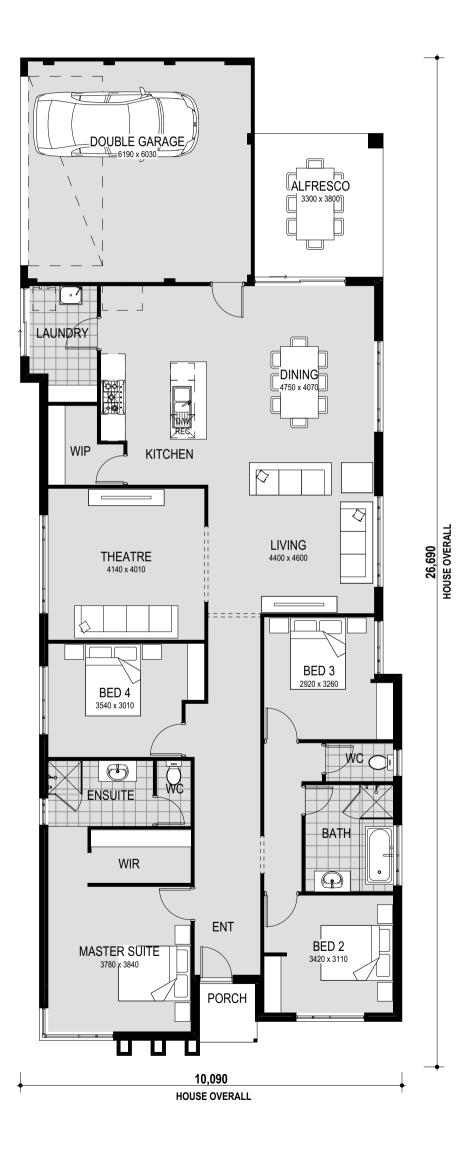

## <u>AREAS</u>

| HOUSE                                                                                                               | 184.198    |  |
|---------------------------------------------------------------------------------------------------------------------|------------|--|
| GARAGE                                                                                                              | 37.326     |  |
| ALFRESCO                                                                                                            | 12.920     |  |
| PORCH                                                                                                               | 2.205      |  |
|                                                                                                                     |            |  |
| TOTAL                                                                                                               | 236.649 m² |  |
| We can customise all plans to suit your taste and budget.<br>Speak to one of our Sales Consultants to find out how. |            |  |