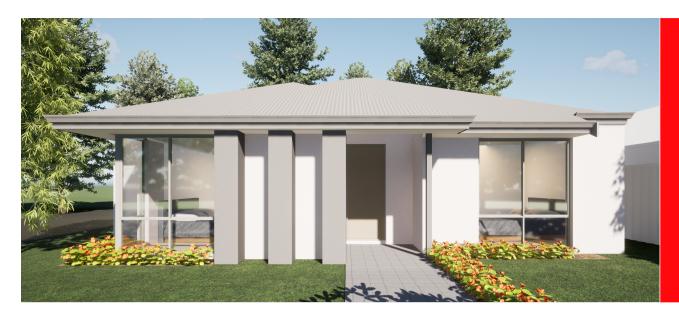

## THE AUGUSTA

## **EVOLUTION**

SUITS CORNER BLOCK

## <u>AREAS</u>

| HOUSE                                                                                                               | 184.198    |  |
|---------------------------------------------------------------------------------------------------------------------|------------|--|
| GARAGE                                                                                                              | 37.326     |  |
| ALFRESCO                                                                                                            | 12.920     |  |
| PORCH                                                                                                               | 2.205      |  |
|