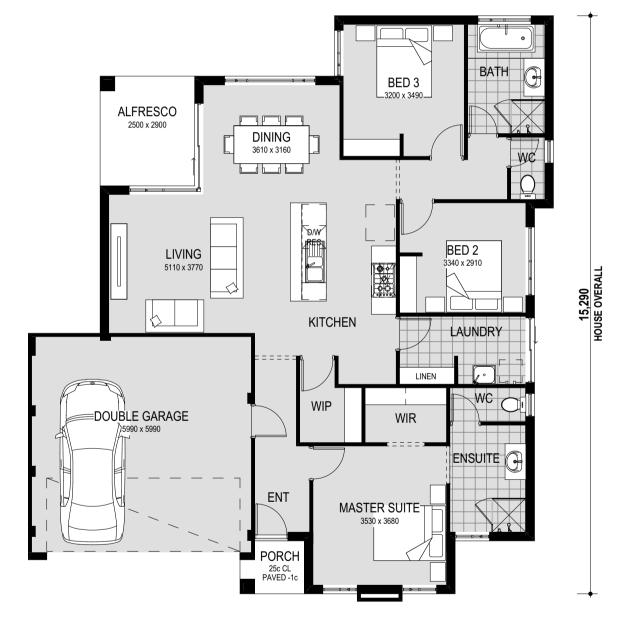

## <u>AREAS</u>

| HOUSE    | 128.957                |
|----------|------------------------|
| GARAGE   | 35.026                 |
| ALFRESCO | 7.250                  |
| PORCH    | 1.834                  |
|          |                        |
| TOTAL    | 173.067 m <sup>2</sup> |
|          |                        |

We can customise all plans to suit your taste and budget. Speak to one of our Sales Consultants to find out how.

13,890 HOUSE OVERALL