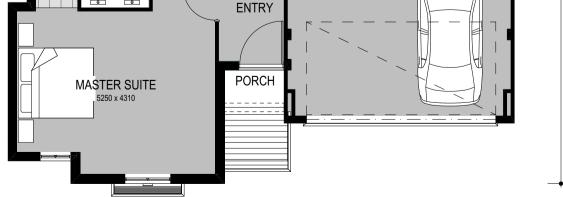

## THE LE GRAND

DISPLAY

SUITS BLOCK FRONTAGE 15m AREAS

| HOUSE    | 224.083                                                                 |  |
|----------|-------------------------------------------------------------------------|--|
| GARAGE   | 36.852                                                                  |  |
| ALFRESCO | 13.566                                                                  |  |
| PORCH    | 4.435                                                                   |  |
| TOTAL    | 278.936 m²                                                              |  |
|          | lans to suit your taste and budget.<br>les Consultants to find out how. |  |