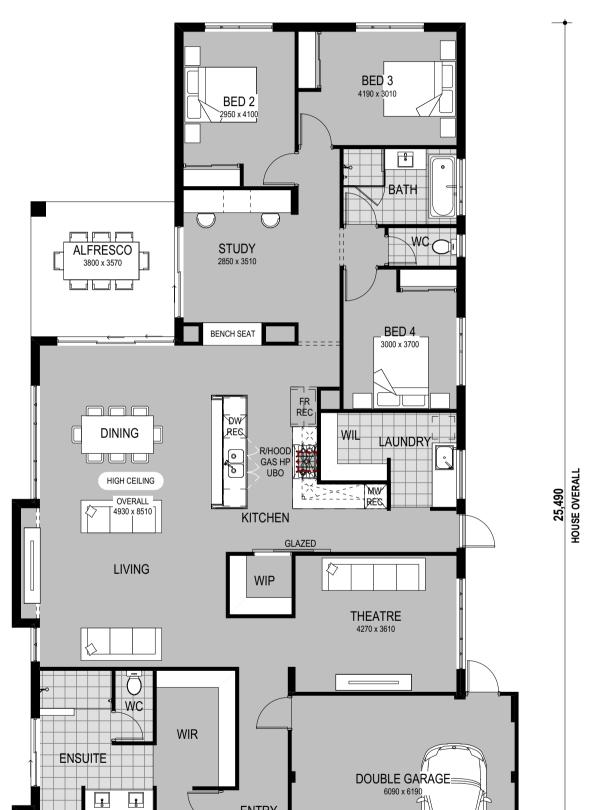

## THE LE GRAND

DISPLAY

SUITS BLOCK FRONTAGE 15m AREAS

| HOUSE    | 224.083                                                                 |  |
|----------|-------------------------------------------------------------------------|--|
| GARAGE   | 36.852                                                                  |  |
| ALFRESCO | 13.566                                                                  |  |
| PORCH    | 4.435                                                                   |  |
| TOTAL    | 278.936 m²                                                              |  |
|          | lans to suit your taste and budget.<br>les Consultants to find out how. |  |