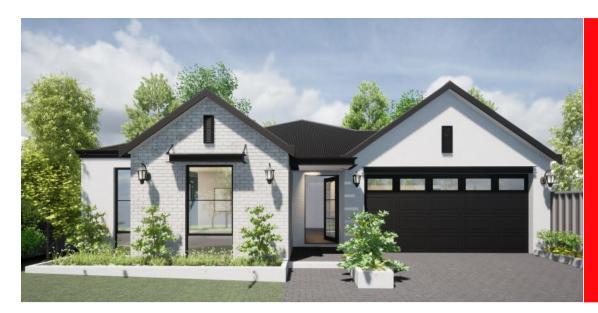

## THE LE GRAND

DISPLAY

SUITS BLOCK FRONTAGE 15m AREAS

| HOUSE    | 224.083                                                                 |  |
|----------|-------------------------------------------------------------------------|--|
| GARAGE   | 36.852                                                                  |  |
| ALFRESCO | 13.566                                                                  |  |
| PORCH    | 4.435                                                                   |  |
| TOTAL    | 278.936 m²                                                              |  |
|          | lans to suit your taste and budget.<br>les Consultants to find out how. |  |